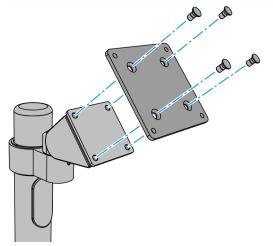

#### **Installation Procedure**

1. Install the VESA Adapter Plate on the Pole (4 screws).

CCP-79994

2. Install the VESA Plate on the back of the CX7 or CX5 (4 screws).

CCP-79989