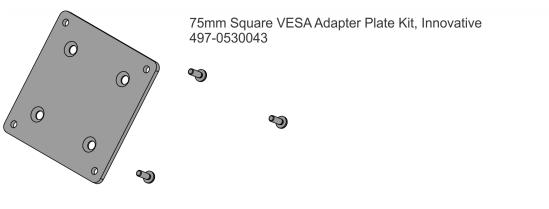

that is applicable and current.

Copyright © 2021–2024 By NCR Voyix Corporation Atlanta, Georgia, USA All Rights Reserved

#### **Table of Contents**

| C | Copyright                                 |   |
|---|-------------------------------------------|---|
| 7 | 5mm Square VESA Adapter Plate, Innovative | 5 |
|   | Kit Contents                              | 5 |
|   | Installation Procedure                    | 5 |

#### **Revision Record**

| Issue | Date     | Remarks     |
|-------|----------|-------------|
| А     | May 2021 | First Issue |
|       |          |             |

## 75mm Square VESA Adapter Plate, Innovative

This kit provides a 75 mm VESA Adapter Plate to mount the NCR CX7 All-in-One POS (7772) or NCR CX5 All-in-One POS (7773) on a third-party pole.

#### Kit Contents



S

CCP-79993

#### **Installation Procedure**

1. Install the VESA Adapter Plate on the Pole (4 screws).



CCP-79994

2. Install the VESA Plate on the back of the CX7 or CX5 (4 screws).



CCP-79989