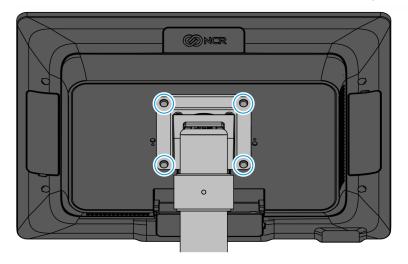

#### **Installation Procedure**

1. Install the VESA Adapter Plate on the Pole (4 screws).

CCP-79994

2. Install the VESA Plate on the back of the CX7 or CX5 (4 screws).

CCP-79989