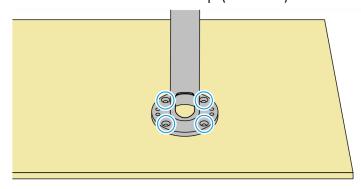

### **Installation Procedure**

1. Install the Pole on the table top (4 screws).

CCP-79990