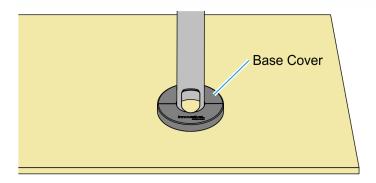

#### 2. Install the Base Cover.

CCP-79991

3. Install the VESA Plate on the back of the CX7 or CX5 (4 screws).

CCP-79989

4. Route the Cable(s) through the Pole.