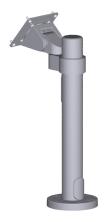

# 14" Surface Mount Pole Kit (75mm VESA), Innovative

This kit provides a 14" Surface Mount Pole with 75 mm VESA Plate for the NCR CX7 All-in-One POS (7772) or NCR CX5 All-in-One POS (7773).

### **Kit Contents**

CCP-79992