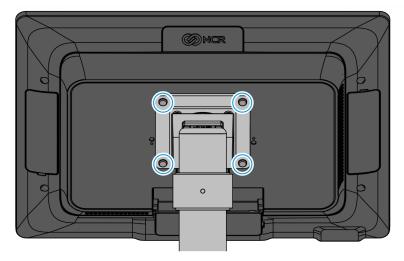

#### 2. Install the Base Cover.

CCP-79991

3. Install the VESA Plate on the back of the CX7 or CX5 (4 screws).

CCP-79989

4. Route the Cable(s) through the Pole.