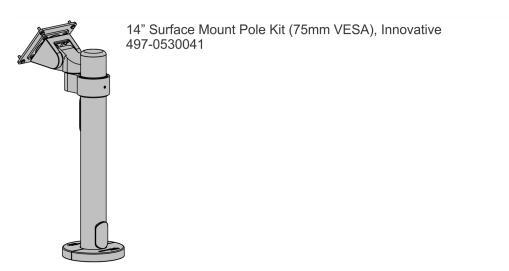

## 14" Surface Mount Pole Kit (75mm VESA), Innovative

Kit Instructions

7772-K503 Issue A

# 14" Surface Mount Pole Kit (75mm VESA), Innovative

This kit provides a 14" Surface Mount Pole with 75 mm VESA Plate for the NCR CX7 All-in-One POS (7772) or NCR CX5 All-in-One POS (7773).