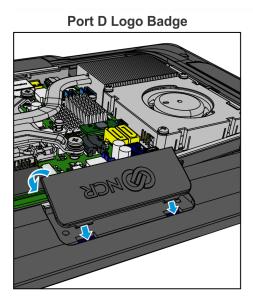

#### **Installation Procedure**

Hook the Logo Badge into the display housing and snap into place.

CCP-76987