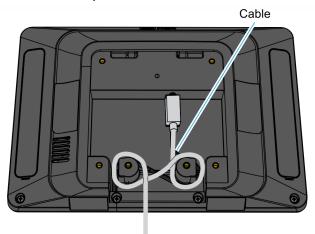

#### **Installation Procedure**

1. Remove the Cap from the Pole Mount.

CCP-79541

2. Install the Customer Display Bracket on the Pole Mount (3 screws).

CCP-79545

3. Connect the Cable to the back of the XL10 Display and route the Cable around the cable strain relief posts as shown.

CCP-79548

4. Route the XL10 Display Cable through the Customer Display Bracket and down the Pole.

5. Install the Display on the Customer Display Bracket (4 screws).

For clarity, the pole mount bracket is not shown in the illustration.