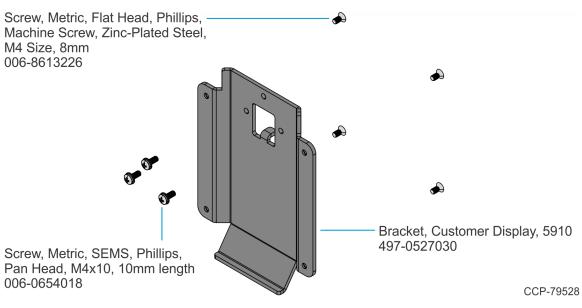

efore using this document, consult with your NCR Voyix representative or NCR Voyix office for information that is applicable and current.

Copyright © 2020–2024 By NCR Voyix Corporation Atlanta, Georgia, USA All Rights Reserved

#### **Table of Contents**

| С | opyright2                         |   |
|---|-----------------------------------|---|
| X | L10 Pole Mount Bracket, 7772/7773 | 5 |
|   | Kit Contents                      | 5 |
|   | Installation Procedure            | 5 |

#### **Revision Record**

| Issue | Date     | Remarks     |
|-------|----------|-------------|
| А     | Aug 2020 | First Issue |
|       |          |             |

### XL10 Pole Mount Bracket, 7772/7773

This kit provides a Bracket to mount the XL10 Display on the CX7/CX5 Pole Mount.

#### **Kit Contents**



#### **Installation Procedure**

1. Remove the Cap from the Pole Mount.



CCP-79541

2. Install the Customer Display Bracket on the Pole Mount (3 screws).



CCP-79545

3. Connect the Cable to the back of the XL10 Display and route the Cable around the cable strain relief posts as shown.



CCP-79548

4. Route the XL10 Display Cable through the Customer Display Bracket and down the Pole.



5. Install the Display on the Customer Display Bracket (4 screws).



For clarity, the pole mount bracket is not shown in the illustration.



CCP-79547