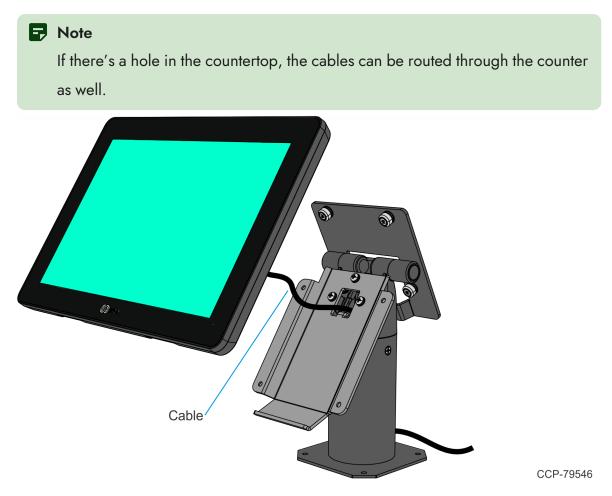

CCP-79548

4. Route the XL10 Display Cable through the Customer Display Bracket and down the Pole.

5. Install the Display on the Customer Display Bracket (4 screws).

For clarity, the pole mount bracket is not shown in the illustration.

CCP-79547