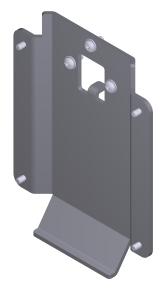

### XL10 Pole Mount Bracket, 7772/7773

This kit provides a Bracket to mount the XL10 Display on the CX7/CX5 Pole Mount.

#### **Kit Contents**