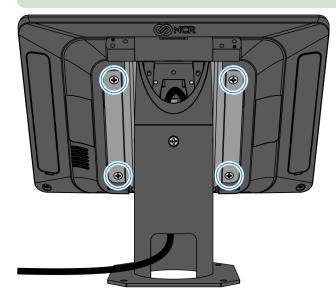

CCP-79548

4. Route the XL10 Display Cable through the Customer Display Bracket and down the Pole.

5. Install the Display on the Customer Display Bracket (4 screws).

For clarity, the pole mount bracket is not shown in the illustration.

CCP-79547