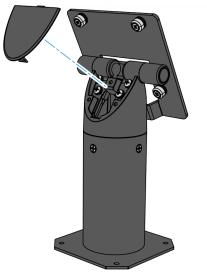

#### **Installation Procedure**

1. Remove the Cap from the Pole Mount.

CCP-79541

2. Install the Customer Display Bracket on the Pole Mount (3 screws).

CCP-79545

3. Connect the Cable to the back of the XL10 Display and route the Cable around the cable strain relief posts as shown.