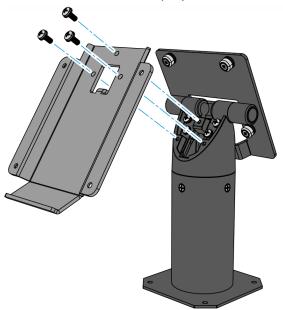

#### **Installation Procedure**

1. Remove the Cap from the Pole Mount.

CCP-79541

2. Install the Customer Display Bracket on the Pole Mount (3 screws).

CCP-79545

3. Connect the Cable to the back of the XL10 Display and route the Cable around the cable strain relief posts as shown.