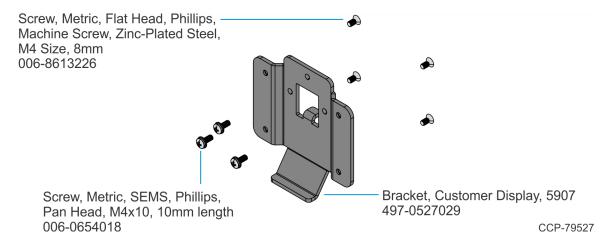

pes. Therefore, before using this document, consult with your NCR Voyix representative or NCR Voyix office for information that is applicable and current.

Copyright © 2020–2024 By NCR Voyix Corporation Atlanta, Georgia, USA All Rights Reserved

## **Table of Contents**

| Copyright                         | 2   |
|-----------------------------------|-----|
| XL7 Pole Mount Bracket, 7772/7773 | 5   |
| Kit Contents                      | . 5 |
| Installation Procedure            | 5   |

## **Revision Record**

| Issue | Date     | Remarks     |
|-------|----------|-------------|
| A     | Aug 2020 | First Issue |
|       |          |             |

## XL7 Pole Mount Bracket, 7772/7773

This kit provides a Bracket to mount the XL7 Display on the CX7/CX5 Pole Mount.

#### **Kit Contents**



#### **Installation Procedure**

1. Remove the Cap from the Pole Mount.



CCP-79541

2. Install the Customer Display Bracket on the Pole Mount (3 screws).



CCP-79542

3. Connect the Cable to the XL7 Customer Display. Tighten the thumbscrew.

#### **₽** Note

Avoid overtightening the thumbscrew by turning it only until the silver knurled portion touches the black plastic overmold. Overtightening the thumbscrew damages the connector on the board.



4. Route the XL7 Display Cable through the Customer Display Bracket and down the Pole.



If there's a hole in the countertop, the cables can be routed through the counter as well.



CCP-79543

5. Install the Display on the Customer Display Bracket (4 screws).

#### **₽** Note

For clarity, the pole mount bracket is not shown in the illustr