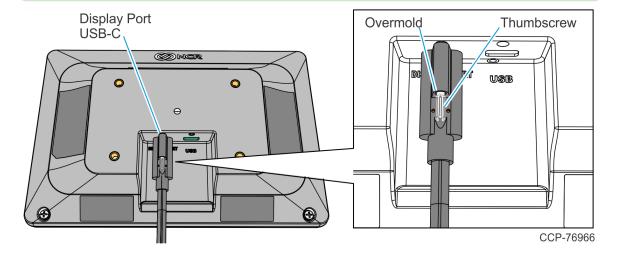

#### **Installation Procedure**

1. Remove the Cap from the Pole Mount.

CCP-79541

2. Install the Customer Display Bracket on the Pole Mount (3 screws).

CCP-79542

3. Connect the Cable to the XL7 Customer Display. Tighten the thumbscrew.

#### **₽** Note

Avoid overtightening the thumbscrew by turning it only until the silver knurled portion touches the black plastic overmold. Overtightening the thumbscrew damages the connector on the board.