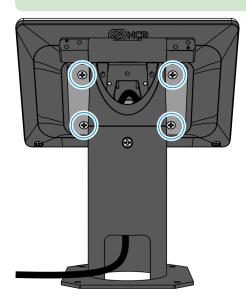

4. Route the XL7 Display Cable through the Customer Display Bracket and down the Pole.

If there's a hole in the countertop, the cables can be routed through the counter as well.

CCP-79543

5. Install the Display on the Customer Display Bracket (4 screws).

#### **₽** Note

For clarity, the pole mount bracket is not shown in the illustration.

CCP-79544

Confidential and proprietary information of NCR Voyix. Use and disclose solely pursuant to company instructions.