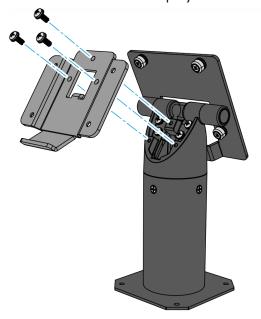

#### **Installation Procedure**

1. Remove the Cap from the Pole Mount.

CCP-79541

2. Install the Customer Display Bracket on the Pole Mount (3 screws).

CCP-79542

3. Connect the Cable to the XL7 Customer Display. Tighten the thumbscrew.