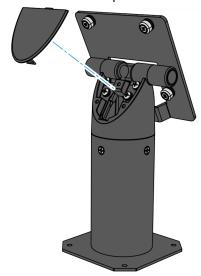

#### **Installation Procedure**

1. Remove the Cap from the Pole Mount.

CCP-79541

2. Install the Customer Display Bracket on the Pole Mount (3 screws).

CCP-79542

3. Connect the Cable to the XL7 Customer Display. Tighten the thumbscrew.