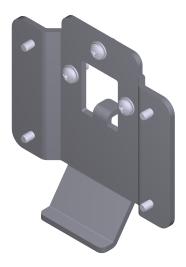

## XL7 Pole Mount Bracket, 7772/7773

This kit provides a Bracket to mount the XL7 Display on the CX7/CX5 Pole Mount.

#### **Kit Contents**