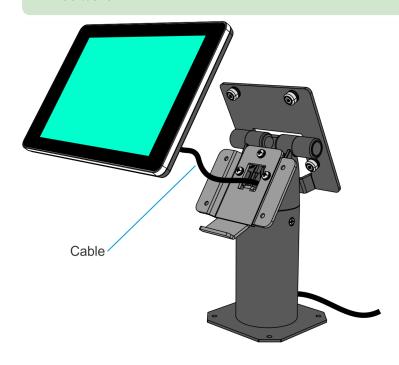

4. Route the XL7 Display Cable through the Customer Display Bracket and down the Pole.

If there's a hole in the countertop, the cables can be routed through the counter as well.

CCP-79543

5. Install the Display on the Customer Display Bracket (4 screws).

#### **₽** Note

For clarity, the pole mount bracket is not shown in the illustration.

CCP-79544

Confidential and proprietary information of NCR Voyix. Use and disclose solely pursuant to company instructions.