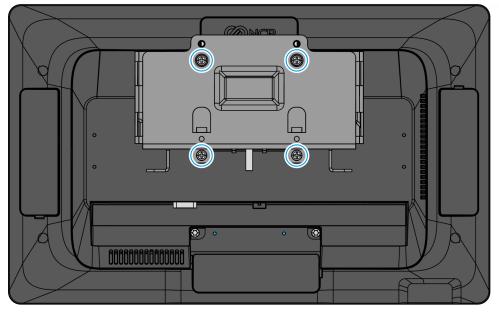

CCP-79533

2. Install the Bracket on the back of the CX7 (4 screws).

CCP-79534

3. Position the Power Supply in the Bracket.

CCP-79535

4. Wrap the Power Supply Cable around the Cable Management Hooks on the Bracket then connect the Cable to the I/O.