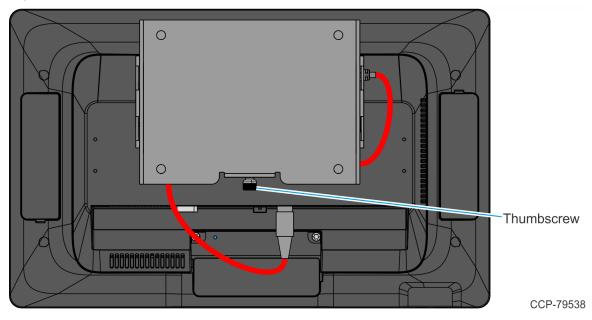

5. Hook the Terminal to the Adapter.

CCP-79537

6. Tighten the Thumbscrew to secure the Bracket.

7. Connect the Power Cord to the Power Supply.

CCP-79539