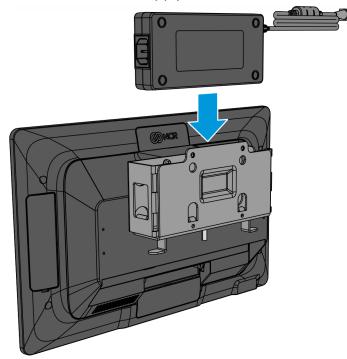

CCP-79533

2. Install the Bracket on the back of the CX7 (4 screws).

CCP-79534

3. Position the Power Supply in the Bracket.

CCP-79535

4. Wrap the Power Supply Cable around the Cable Management Hooks on the Bracket then connect the Cable to the I/O.