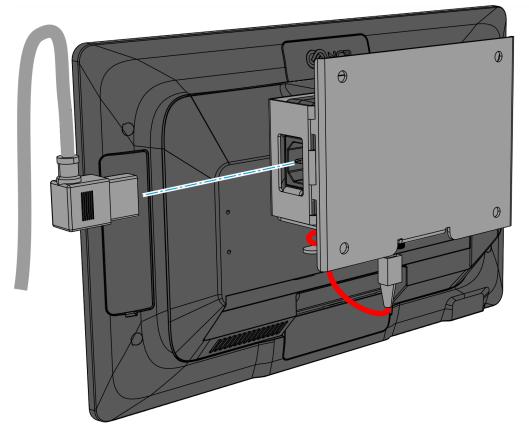

CCP-79533

2. Install the Bracket on the back of the CX7 (4 screws).

CCP-79534

3. Position the Power Supply in the Bracket.

CCP-79535

4. Wrap the Power Supply Cable around the Cable Management Hooks on the Bracket then connect the Cable to the I/O.