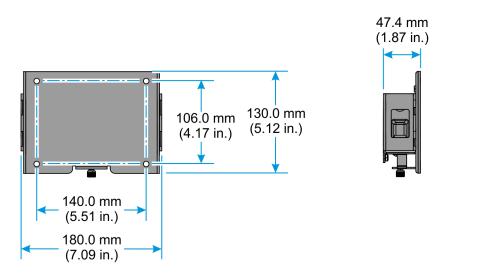

#### **Dimensions**

Confidential and proprietary information of NCR Voyix. Use and disclose solely pursuant to company instructions. CCP-79964