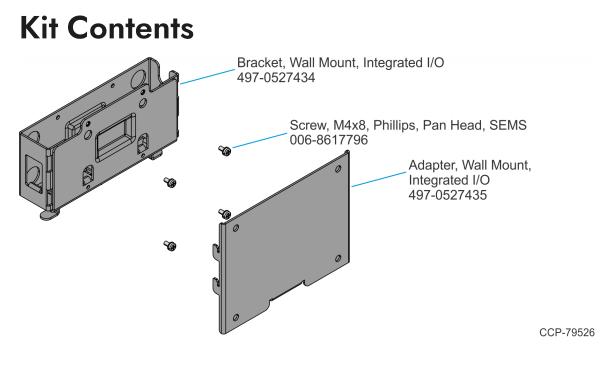

## Bracket, Wall Mount, Power Supply, Integrated I/O

This kit provides a Wall Mount Bracket for the CX7 with Integrated I/O and Power Supply.

#### **Installation Procedure**

 Install the Adapter on the wall (4 screws). Use appropriate hardware for drywall or concrete/brick wall. For drywall, it is preferred, but not necessary, to mount one side of holes to a stud.

CCP-79533

2. Install the Bracket on the back of the CX7 (4 screws).

CCP-79534

3. Position the Power Supply in the Bracket.

CCP-79535

4. Wrap the Power Supply Cable around the Cable Management Hooks on the Bracket then connect the Cable to the I/O.