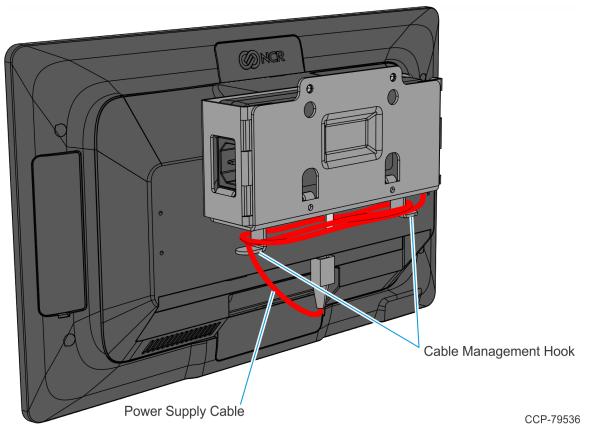

CCP-79533

2. Install the Bracket on the back of the CX7 (4 screws).

CCP-79534

3. Position the Power Supply in the Bracket.

CCP-79535

4. Wrap the Power Supply Cable around the Cable Management Hooks on the Bracket then connect the Cable to the I/O.