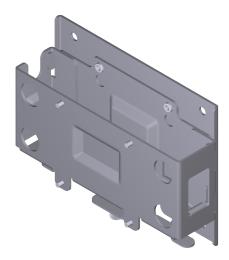

## Bracket, Wall Mount, Power Supply, Integrated I/O

This kit provides a Wall Mount Bracket for the CX7 with Integrated I/O and Power Supply.