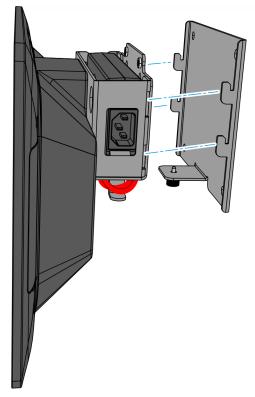

5. Hook the Terminal to the Adapter.

CCP-79537

6. Tighten the Thumbscrew to secure the Bracket.

7. Connect the Power Cord to the Power Supply.

CCP-79539