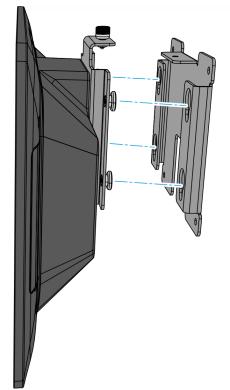

CCP-79529

2. Install the Terminal Bracket on the back of the CX7 (4 screws).

CCP-79530

3. Hook the Terminal Bracket to the Wall Bracket.

CCP-79531

4. Tighten the Thumbscrew to secure the Brackets.

CCP-79532