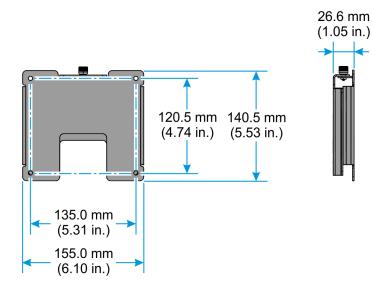

rrent.

Copyright © 2020–2024 By NCR Voyix Corporation Atlanta, Georgia, USA All Rights Reserved

#### **Table of Contents**

| Copyright                           |     |  |
|-------------------------------------|-----|--|
| Bracket, Wall Mount, Integrated I/O | 5   |  |
| Kit Contents                        | . 5 |  |
| Dimensions                          | . 5 |  |
| Installation Procedure              | 6   |  |

#### **Revision Record**

| Issue | Date     | Remarks                  |
|-------|----------|--------------------------|
| А     | Aug 2020 | First Issue              |
| В     | Mar 2021 | Added Dimensions section |

### Bracket, Wall Mount, Integrated I/O

This kit provides a Wall Mount Bracket for the CX7 with Integrated I/O.

#### **Kit Contents**



#### **Dimensions**



CCP-79963

#### **Installation Procedure**

 Install the Wall Bracket on the wall (4 screws). Use appropriate hardware for drywall or concrete/brick wall. For drywall, it is preferred, but not necessary, to mount one side of holes to a stud.



CCP-79529

2. Install the Terminal Bracket on the back of the CX7 (4 screws).



CCP-79530

3. Hook the Terminal Bracket to the Wall Bracket.



CCP-79531

4. Tighten the Thumbscrew to secure the Brackets.



CCP-79532