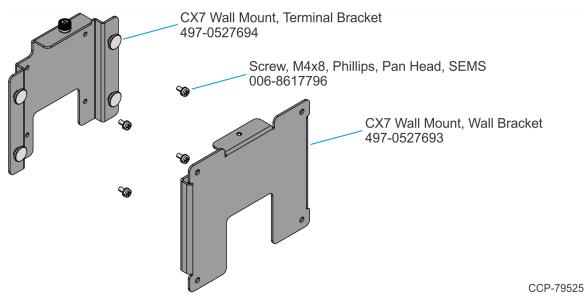

at is applicable and current.

Copyright © 2020–2024 By NCR Voyix Corporation Atlanta, Georgia, USA All Rights Reserved

#### **Table of Contents**

| Copyright                           |     |  |
|-------------------------------------|-----|--|
| Bracket, Wall Mount, Integrated I/O | 5   |  |
| Kit Contents                        | . 5 |  |
| Dimensions                          | . 5 |  |
| Installation Procedure              | 6   |  |

#### **Revision Record**

| Issue | Date     | Remarks                  |
|-------|----------|--------------------------|
| А     | Aug 2020 | First Issue              |
| В     | Mar 2021 | Added Dimensions section |

### Bracket, Wall Mount, Integrated I/O

This kit provides a Wall Mount Bracket for the CX7 with Integrated I/O.

#### **Kit Contents**



#### **Dimensions**



CCP-79963

#### **Installation Procedure**

 Install the Wall Bracket on the wall (4 screws). Use appropriate hardware for drywall or concrete/brick wall. For drywall, it is preferred, but not necessary, to mount one side of holes to a stud.



CCP-79529

2. Install the Terminal Bracket on the back of the CX7 (4 screws).



CCP-79530

3. Hook the Terminal Bracket to the Wall Bracket.



CCP-79531

4. Tighten the Thumbscrew to secure the Brackets.



CCP-79532