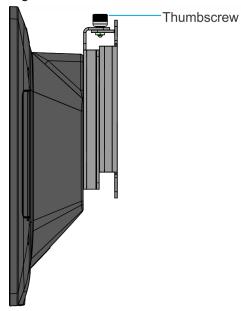

CCP-79529

2. Install the Terminal Bracket on the back of the CX7 (4 screws).

CCP-79530

3. Hook the Terminal Bracket to the Wall Bracket.

CCP-79531

4. Tighten the Thumbscrew to secure the Brackets.

CCP-79532