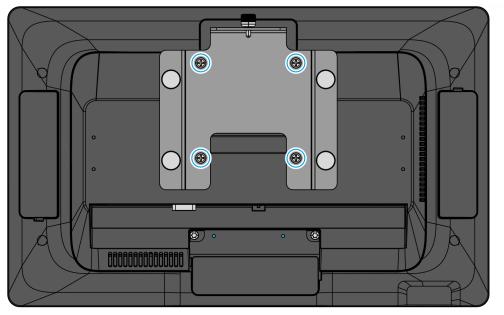

CCP-79529

2. Install the Terminal Bracket on the back of the CX7 (4 screws).

CCP-79530

3. Hook the Terminal Bracket to the Wall Bracket.

CCP-79531

4. Tighten the Thumbscrew to secure the Brackets.

CCP-79532