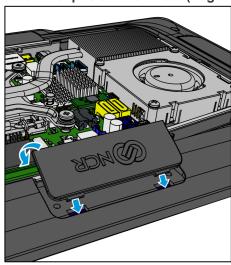

#### **Installation Procedure**

Hook the Peripheral Filler Plate (Logo Badge) into the display housing and snap into place.