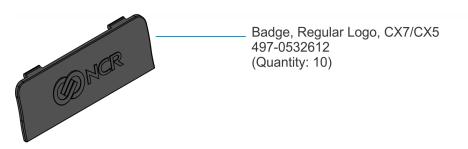

## Badge, Regular Logo, 7772

This kit provides 10 pieces of Peripheral Filler Plates (Logo Badge) for Port D of the NCR CX7 All-in-One POS (7772).

#### **Kit Contents**

CCP-84048