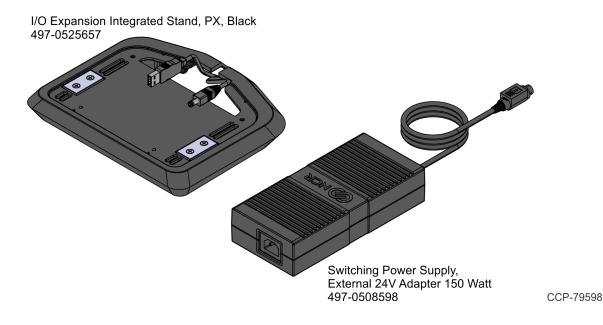

To maintain the quality of our publications, we need your comments on the accuracy, clarity, organization, and value of this book. Please use the link below to send your comments.

Email: FD230036@ncr.com

Copyright © 2020 By NCR Corporation Global Headquarters 864 Spring St NW Atlanta, GA 30308 U.S.A. All Rights Reserved

#### **Revision Record**

| lssue | Date     | Remarks     |
|-------|----------|-------------|
| А     | Oct 2020 | First Issue |
|       |          |             |
|       |          |             |

# I/O Expansion Integrated Stand

This kit provides an I/O Expansion Base for an integrated stand option for the NCR PX10/PX15 POS (7746).

- 9700-0062-7746 I/O Expansion Integrated Stand, HSR
- 9700-9062-7746 I/O Expansion Integrated Stand, Retail

### **Kit Contents**



## Installation Procedure

1. Position the Base Stand on the I/O Expansion Integrated Stand.



- 2. Connect the I/O Expansion Cable to the Power Input Port and USB 3.0 Port on the Base Stand.
- **Note:** For clarity, the I/O Expansion Integrated Stand Housing is not shown.





3. Connect the Power Supply Cable to the Power In Port on the I/O Expansion.



Power In

CCP-79593