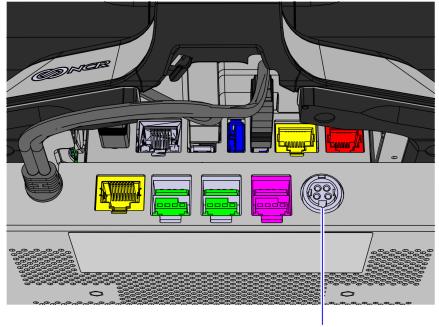

## Installation Procedure

1. Position the Base Stand on the I/O Expansion Integrated Stand.

- 2. Connect the I/O Expansion Cable to the Power Input Port and USB 3.0 Port on the Base Stand.
- **Note:** For clarity, the I/O Expansion Integrated Stand Housing is not shown.

3. Connect the Power Supply Cable to the Power In Port on the I/O Expansion.

Power In

CCP-79593