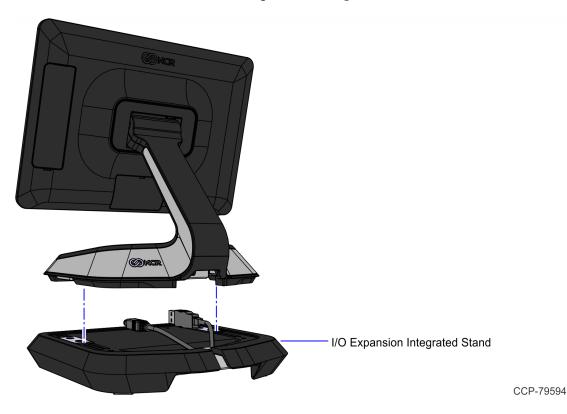

## Installation Procedure

1. Position the Base Stand on the I/O Expansion Integrated Stand.

- 2. Connect the I/O Expansion Cable to the Power Input Port and USB 3.0 Port on the Base Stand.
- **Note:** For clarity, the I/O Expansion Integrated Stand Housing is not shown.