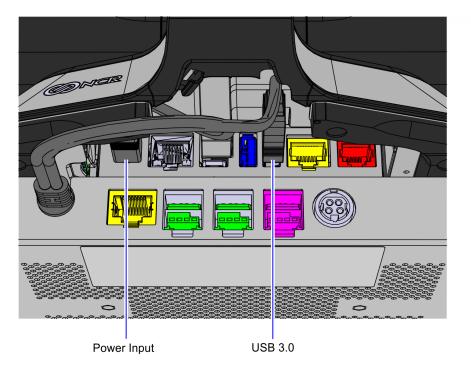

## Installation Procedure

1. Position the Base Stand on the I/O Expansion Integrated Stand.

- 2. Connect the I/O Expansion Cable to the Power Input Port and USB 3.0 Port on the Base Stand.
- **Note:** For clarity, the I/O Expansion Integrated Stand Housing is not shown.