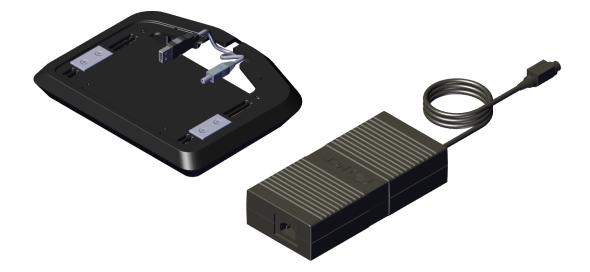

# **Kit Instructions**

I/O Expansion Integrated Stand



9700-0062-7746 / 9700-9062-7746 Issue A



The product described in this document is a licensed product of NCR Corporation.

NCR is a registered trademark of NCR Corporation. NCR POS is a trademark of NCR Corporation in the United States and/or other countries. Other product names mentioned in this publication may be trademarks or registered trademarks of their respective companies and are hereby acknowledged.

The terms HDMI and HDMI High-Definition Multimedia Interface, and the HDMI Logo are trademarks or registered trademarks of HDMI Licensing LLC in the United States and other countries.

Where creation of derivative works, modifications or copies of this NCR copyrighted documentation is permitted under the terms and conditions of an agreement you have with NCR, NCR's copyright notic