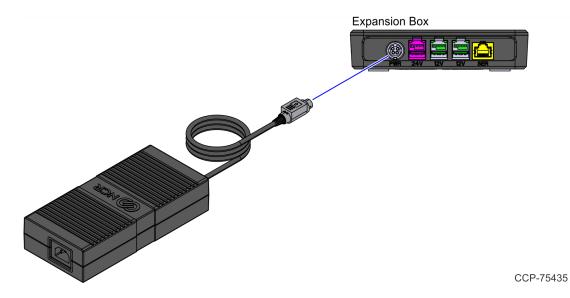

, clarity, organization, and value of this book. Please use the link below to send your comments.

Email: FD230036@ncr.com

Copyright © 2018 By NCR Corporation Atlanta, GA U.S.A. All Rights Reserved

#### **Revision Record**

| lssue | Date     | Remarks     |
|-------|----------|-------------|
| А     | Oct 2018 | First Issue |
|       |          |             |
|       |          |             |

# **Expansion Box**

This kit provides an Expansion Box for the NCR PX10 POS (7746).

### **Kit Contents**



CCP-75433

#### Installation Procedure

- 1. Connect the Expansion Box to the NCR PX10 POS (7746).
  - a. Connect the USB cable of the Expansion Box to any available USB Port on the terminal.
  - b. Connect the Power cable of the Expansion Box to the Power Input Port of the terminal.





2. Connect the Power Supply Cable to the Expansion Box.