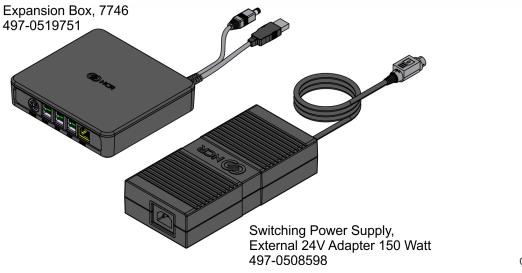

e world. In some instances, photographs are of equipment prototypes. Therefore, before using this document, consult with your NCR representative or NCR office for information that is applicable and current.

To maintain the quality of our publications, we need your comments on the accuracy, clarity, organization, and value of this book. Please use the link below to send your comments.

Email: FD230036@ncr.com

Copyright © 2018 By NCR Corporation Atlanta, GA U.S.A. All Rights Reserved

#### **Revision Record**

| lssue | Date     | Remarks     |
|-------|----------|-------------|
| А     | Oct 2018 | First Issue |
|       |          |             |
|       |          |             |

# **Expansion Box**

This kit provides an Expansion Box for the NCR PX10 POS (7746).

### **Kit Contents**



CCP-75433

#### Installation Procedure

- 1. Connect the Expansion Box to the NCR PX10 POS (7746).
  - a. Connect the USB cable of the Expansion Box to any available USB Port on the terminal.
  - b. Connect the Power cable of the Expansion Box to the Power Input Port of the terminal.





2. Connect the Power Supply Cable to the Expansion Box.