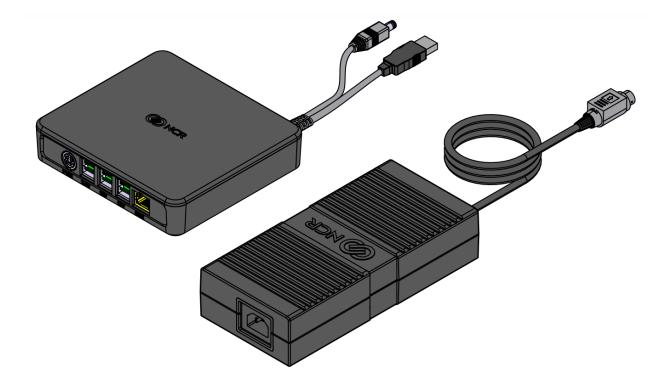

# **Kit Instructions**

## Expansion Box, 7746



9700-0036-7746 / 9700-9036-7746 Issue A



The product described in this document is a licensed product of NCR Corporation.

NCR is a registered trademark of NCR Corporation. NCR POS is a trademark of NCR Corporation in the United States and/or other countries. Other product names mentioned in this publication may be trademarks or registered trademarks of their respective companies and are hereby acknowledged.

The terms HDMI and HDMI High-Definition Multimedia Interface, and the HDMI Logo are trademarks or registered trademarks of HDMI Licensing LLC in the United States and other countries.

Where creation of derivative works, modifications or copies of this NCR copyrighted documentation is permitted under the terms and conditions of an agreement you have with NCR, NCR's copyright notic