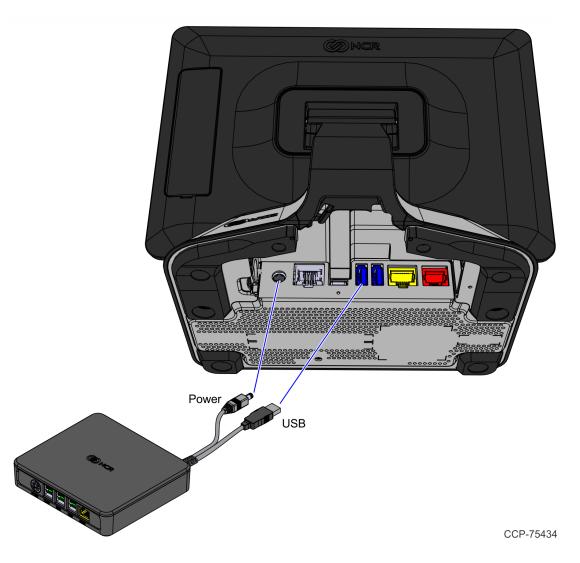

#### Installation Procedure

- 1. Connect the Expansion Box to the NCR PX10 POS (7746).
  - a. Connect the USB cable of the Expansion Box to any available USB Port on the terminal.
  - b. Connect the Power cable of the Expansion Box to the Power Input Port of the terminal.