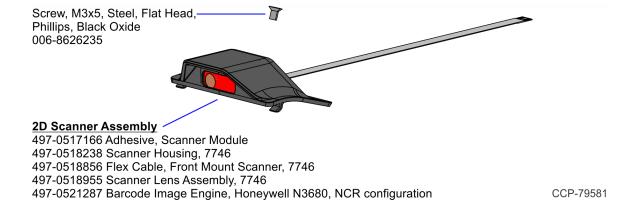

tographs are of equipment prototypes. Therefore, before using this document, consult with your NCR representative or NCR office for information that is applicable and current.

To maintain the quality of our publications, we need your comments on the accuracy, clarity, organization, and value of this book. Please use the link below to send your comments.

Email: FD230036@ncr.com

Copyright © 2020 By NCR Corporation Global Headquarters 864 Spring St NW Atlanta, GA 30308 U.S.A. All Rights Reserved

#### **Revision Record**

| Issue | Date     | Remarks     |
|-------|----------|-------------|
| Α     | Sep 2020 | First Issue |
|       |          |             |
|       |          |             |

This kit provides a front mount 2D Scanner for the NCR PX10/PX15 POS (7746).

### Kit Contents



## Installation Procedure

1. Pivot the display toward the back.



2. Remove the screw (1) that secures the Front Neck Cover to the neck.



**Note:** Use only a screwdriver with a #1 Philips bit to avoid stripping the screw head.



CCP-73936

3. Pivot the Front Neck Cover away from the terminal.



CCP-73937

4. Lay the terminal face down on a flat surface.



**Caution:** Always use a soft material (cloth, foam) to protect the display screen when placing the terminal face down.

5. Remove the screws (2) that secure the Rear Base Cap to the Neck.



6. Remove the Rear Base Cap.



7. Set the terminal to stand upright, and then pivot the display toward the front.



8. Pivot the Back Neck Cover away from the terminal.



CCP-73941

9. Slightly push the front side of the Stand Top Cover