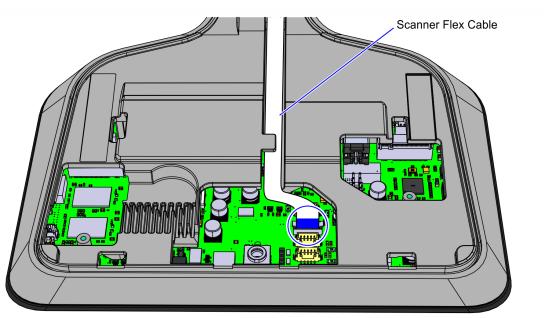

#### 15. Secure the Scanner using a screw.

CCP-73949

16. Route and tape the cable down the left channel of the neck stand.

17. Insert the scanner cable through the opening at the bottom of the neck.

18. Route the scanner flex cable through the routing slot and connect the flex cable to the Motherboard with the blue side facing out.