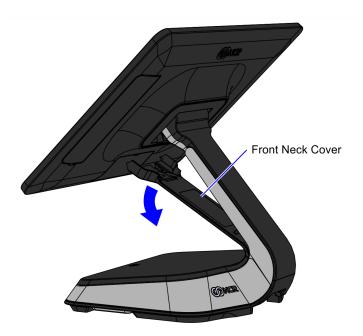

## Installation Procedure

1. Pivot the display toward the back.

2. Remove the screw (1) that secures the Front Neck Cover to the neck.

**Note:** Use only a screwdriver with a #1 Philips bit to avoid stripping the screw head.

CCP-73936

3. Pivot the Front Neck Cover away from the terminal.

CCP-73937

4. Lay the terminal face down on a flat surface.

**Caution:** Always use a soft material (cloth, foam) to protect the display screen when placing the terminal face down.