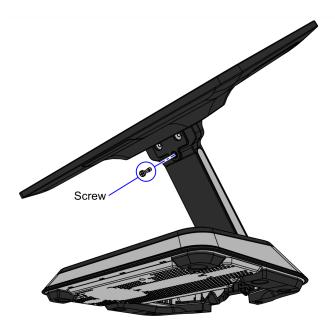

#### 15. Secure the Scanner using a screw.

CCP-73949

16. Route and tape the cable down the left channel of the neck stand.

17. Insert the scanner cable through the opening at the bottom of the neck.

18. Route the scanner flex cable through the routing slot and connect the flex cable to the Motherboard with the blue side facing out.