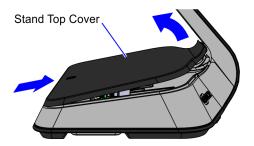

CCP-73941

9. Slightly push the front side of the Stand Top Cover Assembly, and then pivot the cover open.

10. For versions with battery, disconnect the battery cable from the Motherboard.

11. Insert a flat screw driver in the slot to unsnap the Scanner Blank from the display housing.