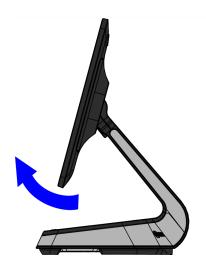

## Installation Procedure

1. Pivot the display toward the back.

2. Remove the screw (1) that secures the Front Neck Cover to the neck.

**Note:** Use only a screwdriver with a #1 Philips bit to avoid stripping the screw head.