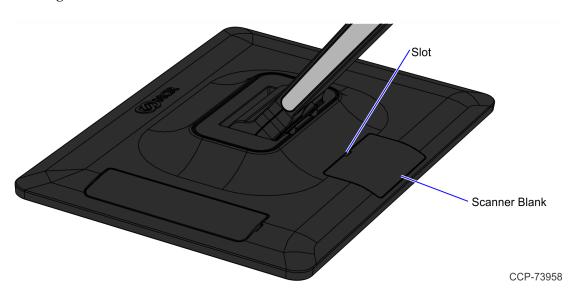

CCP-73941

9. Slightly push the front side of the Stand Top Cover Assembly, and then pivot the cover open.

10. For versions with battery, disconnect the battery cable from the Motherboard.

11. Insert a flat screw driver in the slot to unsnap the Scanner Blank from the display housing.