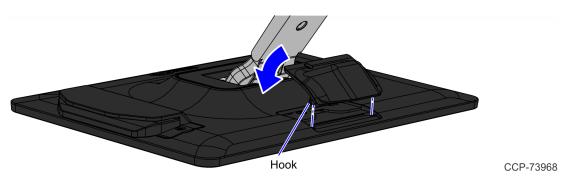

12. Insert the end of the Scanner flex cable through the opening on the display housing until the cable is visible above the neck.

- 13. Using tweezers or a plastic hook, pull the cable out of the neck area.
- 14. Hook the Scanner into the housing and pivot into place.