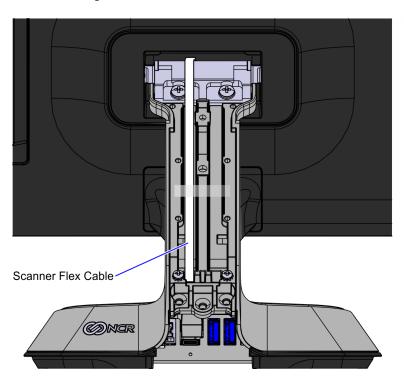

#### 15. Secure the Scanner using a screw.

CCP-73949

16. Route and tape the cable down the left channel of the neck stand.

17. Insert the scanner cable through the opening at the bottom of the neck.

18. Route the scanner flex cable through the routing slot and connect the flex cable to the Motherboard with the blue side facing out.