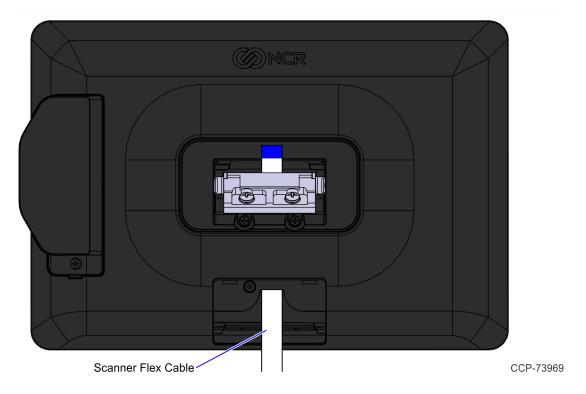

#### 15. Secure the Scanner using a screw.

CCP-73949

16. Route and tape the cable down the left channel of the neck stand.

17. Insert the scanner cable through the opening at the bottom of the neck.

18. Route the scanner flex cable through the routing slot and connect the flex cable to the Motherboard with the blue side facing out.