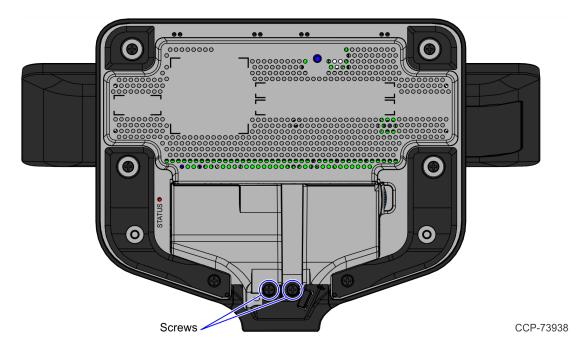

5. Remove the screws (2) that secure the Rear Base Cap to the Neck.

6. Remove the Rear Base Cap.

7. Set the terminal to stand upright, and then pivot the display toward the front.

8. Pivot the Back Neck Cover away from the terminal.