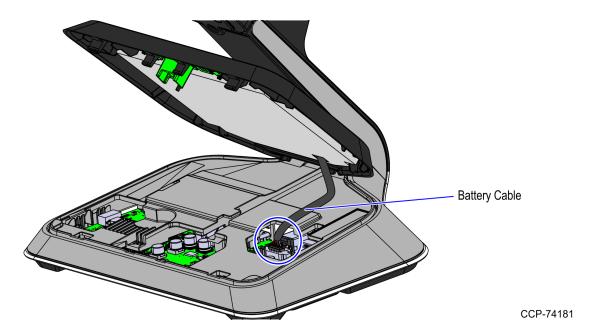

CCP-73941

9. Slightly push the front side of the Stand Top Cover Assembly, and then pivot the cover open.

10. For versions with battery, disconnect the battery cable from the Motherboard.

11. Insert a flat screw driver in the slot to unsnap the Scanner Blank from the display housing.