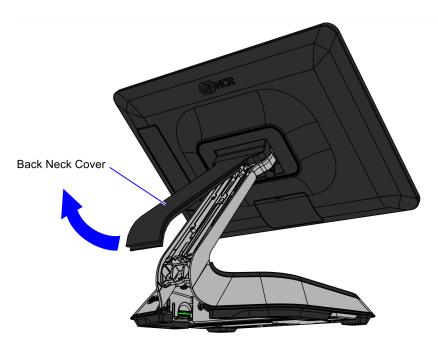

5. Remove the screws (2) that secure the Rear Base Cap to the Neck.

6. Remove the Rear Base Cap.

7. Set the terminal to stand upright, and then pivot the display toward the front.

8. Pivot the Back Neck Cover away from the terminal.