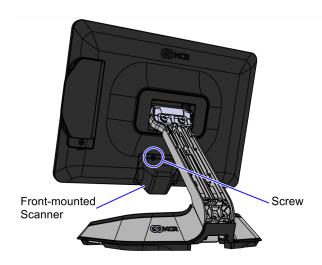

#### 15. Secure the Scanner using a screw.

CCP-73949

16. Route and tape the cable down the left channel of the neck stand.

17. Insert the scanner cable through the opening at the bottom of the neck.

18. Route the scanner flex cable through the routing slot and connect the flex cable to the Motherboard with the blue side facing out.