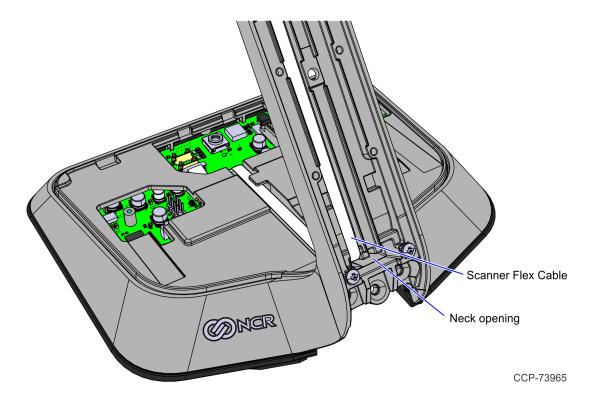

12. Insert the end of the Scanner flex cable through the opening on the display housing until the cable is visible above the neck.

- 13. Using tweezers or a plastic hook, pull the cable out of the neck area.
- 14. Hook the Scanner into the housing and pivot into place.