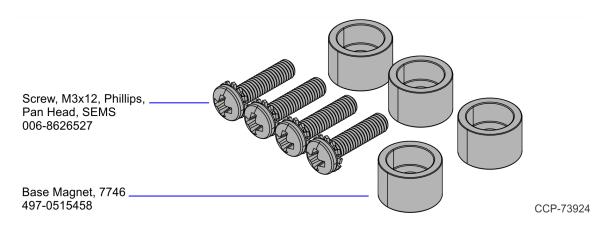

# **Magnet Mount**

This kit provides magnets to mount on the base of the NCR PX10 POS (7746).

## **Kit Contents**