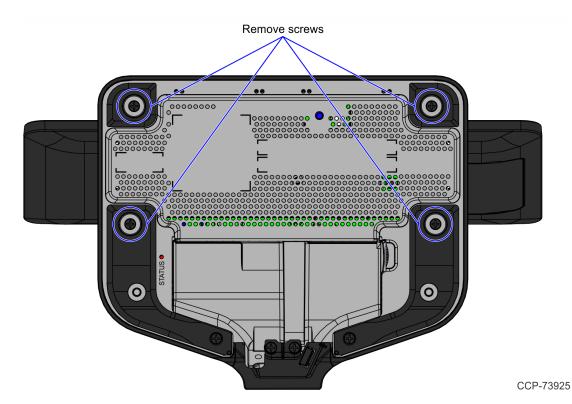

### Installation Procedure

1. Using a Phillips #1 tip screwdriver, remove the four (4) screws from the bottom of the stand.

2. Using the screws included in the kit, mount a magnet into each of the four previous screw locations.