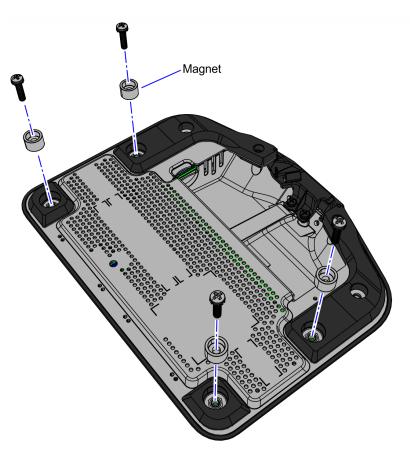

### Installation Procedure

1. Using a Phillips #1 tip screwdriver, remove the four (4) screws from the bottom of the stand.

2. Using the screws included in the kit, mount a magnet into each of the four previous screw locations.