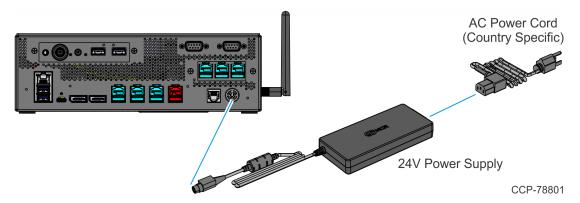

### Installation Procedure

1. Use the dimensions shown below or use the Power Supply Bracket as a template to mark the location of the holes. Secure the Bracket using four (4) wood screws.

2. Insert the Power Supply into the Bracket (Power Supply Cable end in first).

3. Connect the Power Supply Cable to the Power In connector on the terminal.

**Note:** For clarity, the Power Supply Bracket is not shown in the illustration below.

4. Connect the AC Power Cord to the Power Supply, then to an AC outlet.

**Caution:** Do not connect or disconnect the Power Cable from the terminal with the AC Power Cord connected to an AC outlet.