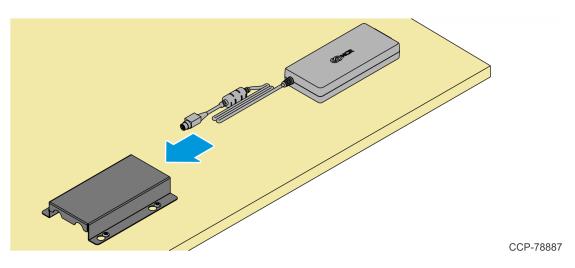

### Installation Procedure

1. Use the dimensions shown below or use the Power Supply Bracket as a template to mark the location of the holes. Secure the Bracket using four (4) wood screws.

2. Insert the Power Supply into the Bracket (Power Supply Cable end in first).

3. Connect the Power Supply Cable to the Power In connector on the terminal.

**Note:** For clarity, the Power Supply Bracket is not shown in the illustration below.

4. Connect the AC Power Cord to the Power Supply, then to an AC outlet.