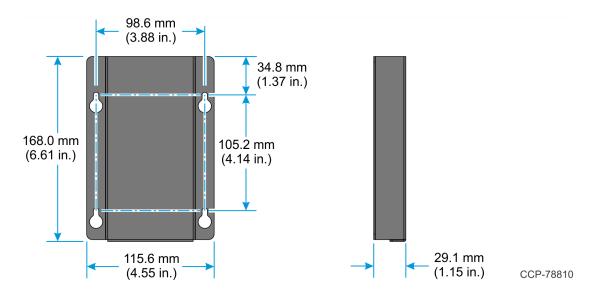

### Installation Procedure

1. Use the dimensions shown below or use the Power Supply Bracket as a template to mark the location of the holes. Secure the Bracket using four (4) wood screws.

2. Insert the Power Supply into the Bracket (Power Supply Cable end in first).