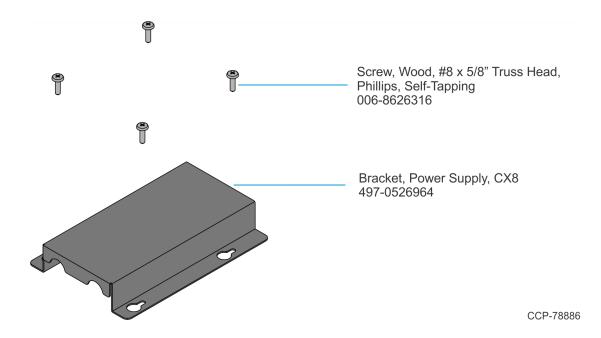

using this document, consult with your NCR representative or NCR office for information that is applicable and current.

To maintain the quality of our publications, we need your comments on the accuracy, clarity, organization, and value of this book. Please use the link below to send your comments.

Email: FD230036@ncr.com

Copyright © 2020 By NCR Corporation Global Headquarters 864 Spring St NW Atlanta, GA 30308 U.S.A. All Rights Reserved

#### **Revision Record**

| Issue | Date     | Remarks     |
|-------|----------|-------------|
| А     | Aug 2020 | First Issue |
|       |          |             |
|       |          |             |

## **Power Supply Mounting Bracket**

This kit provides a Power Supply Mounting Bracket for the NCR CX8 POS (7736) Power Supply.

### **Kit Contents**



### Installation Procedure

1. Use the dimensions shown below or use the Power Supply Bracket as a template to mark the location of the holes. Secure the Bracket using four (4) wood screws.



2. Insert the Power Supply into the Bracket (Power Supply Cable end in first).



3. Connect the Power Supply Cable to the Power In connector on the terminal.



**Note:** For clarity, the Power Supply Bracket is not shown in the illustration below.



4. Connect the AC Power Cord to the Power Supply, then to an AC outlet.



**Caution:** Do not connect or disconnect the Power Cable from the terminal with the AC Power Cord connected to an AC outlet.