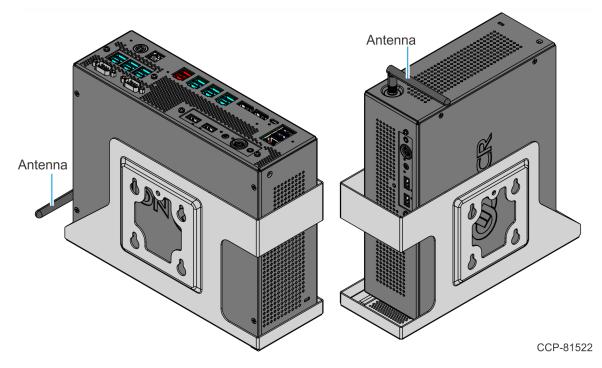

CCP-81521

- 2. Insert the CX8 into the Mounting Bracket. The CX8 can be inserted in two (2) ways:
  - Antenna on the side For Front Facing I/O only
  - Antenna on the top For Front Facing I/O or Rear Facing I/O