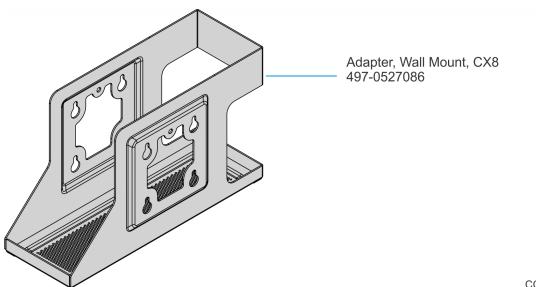

#### **CX8** Mounting Bracket

This kit provides a Mounting Bracket to mount the NCR CX8 POS (7736) on a wall.

#### **Kit Contents**

CCP-81520