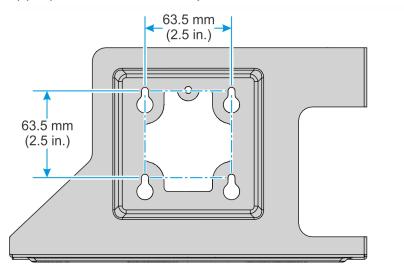

#### **Installation Procedure**

 Use the dimensions shown below or use the Mounting Bracket as a template to mark the location of the holes. Secure the Mounting Bracket to the vertical surface using appropriate hardware for drywall or concrete/brick wall.