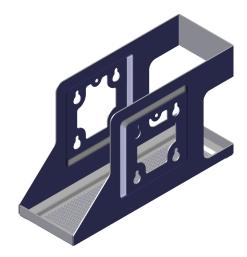

#### **CX8** Mounting Bracket

This kit provides a Mounting Bracket to mount the NCR CX8 POS (7736) on a wall.

#### **Kit Contents**

CCP-81520