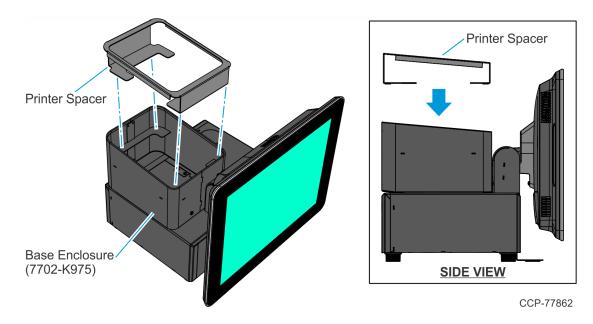

### Installation Procedure

1. Remove the protective film from the Weld Tape on the bottom of the Printer Spacer.

CCP-77861

2. Install the Printer Spacer on the Base Enclosure (7702-K975). Ensure the Printer Spacer is correctly oriented as shown.

3. Place the Printer in the Printer Spacer recess.