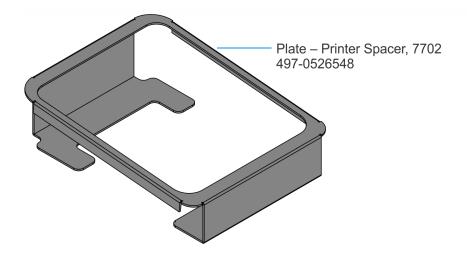

ore, before using this document, consult with your NCR representative or NCR office for information that is applicable and current.

To maintain the quality of our publications, we need your comments on the accuracy, clarity, organization, and value of this book. Please use the link below to send your comments.

#### Email: FD230036@ncr.com

Copyright © 2019 By NCR Corporation Global Headquarters 864 Spring St NW Atlanta, GA 30308 U.S.A. All Rights Reserved

#### **Revision Record**

| lssue | Date     | Remarks     |
|-------|----------|-------------|
| А     | Oct 2019 | First Issue |
|       |          |             |
|       |          |             |

# 7702 Printer Spacer

This kit provides a Printer Spacer for the NCR XR7 POS (7702) Base Enclosure (7702-K975).

## **Kit Contents**



CCP-77860

### Installation Procedure

1. Remove the protective film from the Weld Tape on the bottom of the Printer Spacer.



CCP-77861

2. Install the Printer Spacer on the Base Enclosure (7702-K975). Ensure the Printer Spacer is correctly oriented as shown.



3. Place the Printer in the Printer Spacer recess.