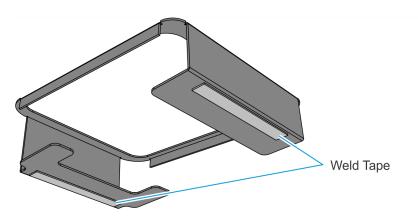

### Installation Procedure

1. Remove the protective film from the Weld Tape on the bottom of the Printer Spacer.

CCP-77861

2. Install the Printer Spacer on the Base Enclosure (7702-K975). Ensure the Printer Spacer is correctly oriented as shown.