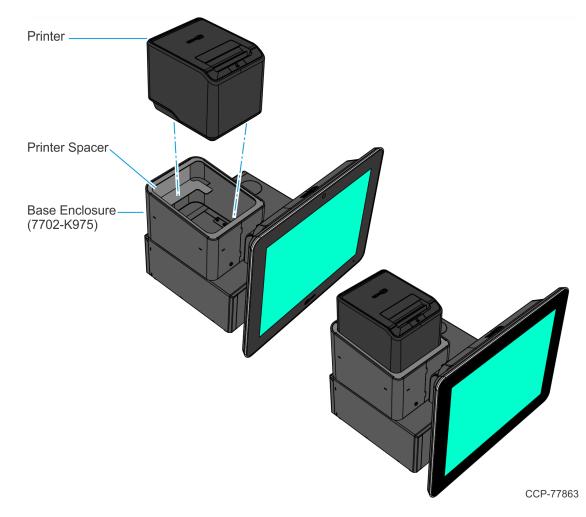

# 7702 Printer Spacer

This kit provides a Printer Spacer for the NCR XR7 POS (7702) Base Enclosure (7702-K975).

3. Place the Printer in the Printer Spacer recess.