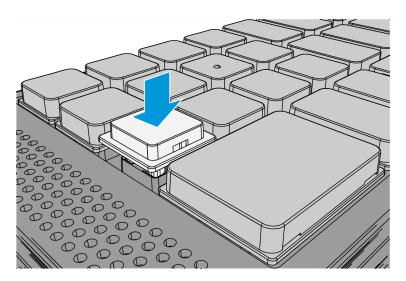

## Installing a Key Tip

Place the Key Tip over its position on the keyboard and press the key until it snaps into place.

**Note:** For 1x1 Key Tips, the indentations must always be on the left and right sides.