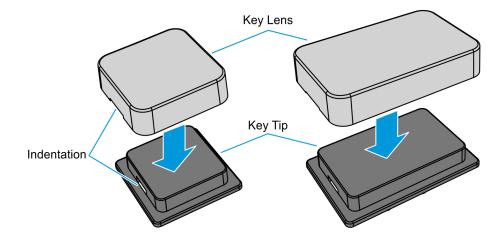

## Installing a Key Tip

Place the Key Tip over its position on the keyboard and press the key until it snaps into place.

**Note:** For 1x1 Key Tips, the indentations must always be on the left and right sides.

#### Installing a Key Lens

Position the Key Lens over the Key Tip and then gently press the lens until it snaps and locks into place.

**Note:** The snaps on the lens must be aligned with the indentations on the Key Tip.