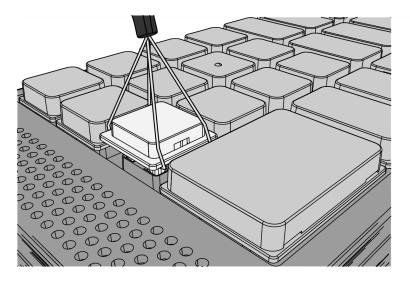

#### Removing a Key Tip

Use a Key Removal Tool to remove a Key Tip from the keyboard.

CCP-73158

Insert the hands of the removal tool under each side of the Key Tip and carefully pull the tool upward until the Key Tip pops off its retainer clips.