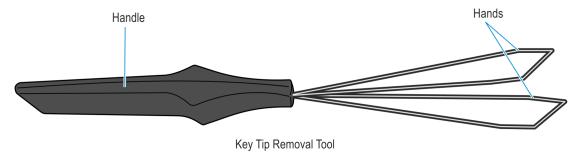

#### Removing a Key Tip

Use a Key Removal Tool to remove a Key Tip from the keyboard.

CCP-73158

Insert the hands of the removal tool under each side of the Key Tip and carefully pull the tool upward until the Key Tip pops off its retainer clips.