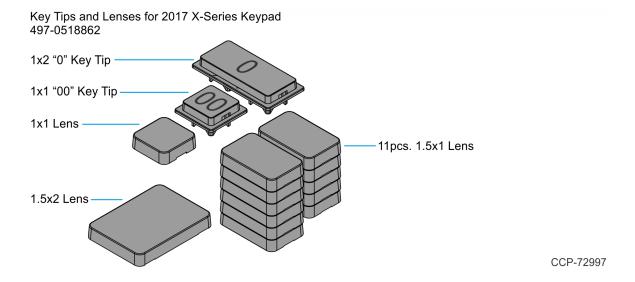

# Key Tips and Lenses for 2017 X-Series Keypad

This kit contains Key Tips and Lenses for the 2017 X-Series Keypad (7702-F349/K349).

#### **Kit Contents**