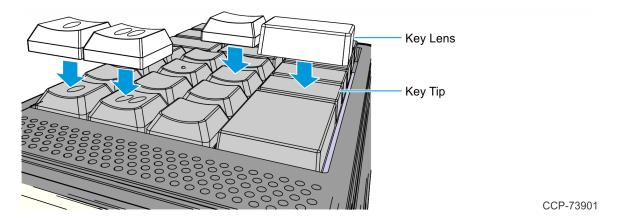

#### **Installing a Key Lens**

Position the Key Lens over the Key Tip and then gently press the lens until it snaps and locks into place.

#### **Removing the Key Lens**

To remove the Key Lens, slide any thin object under the corner of the Key Lens and gently pop it off the Key Tip.