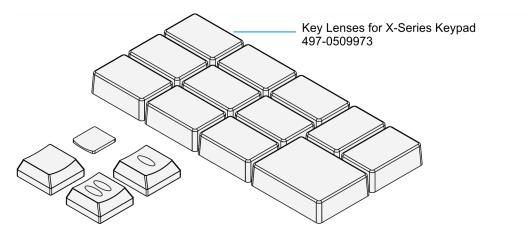

## **Key Lenses**

This kit contains Key Lenses to protect labels on the key tips of the X-Series Integrated Keypad (7702-F149/K149).

#### **Kit Contents**

CCP-72996

2 Key Lenses