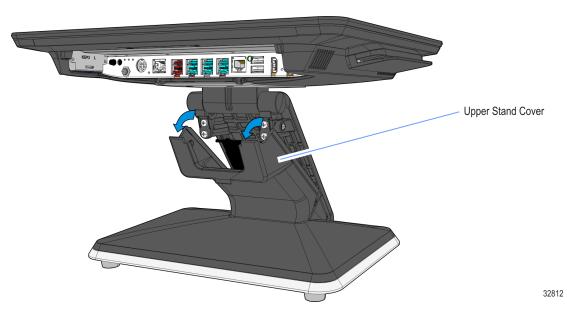

## **Installation Procedures**

1. Pivot the terminal back.

2. Remove the Upper Stand Cover by pivoting it away from the stand. The cover has a simple snap fit connection at the top.

3. Open the Base Cable Cover (captive thumb screw).