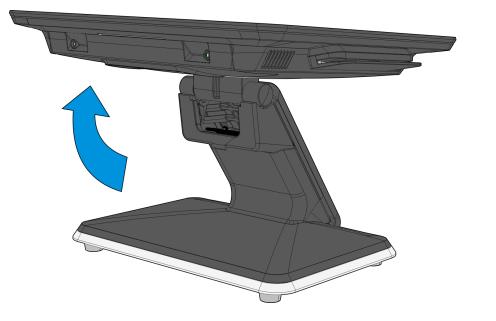

## **Installation Procedures**

1. Pivot the terminal back.

2. Remove the Upper Stand Cover by pivoting it away from the stand. The cover has a simple snap fit connection at the top.

3. Open the Base Cable Cover (captive thumb screw).