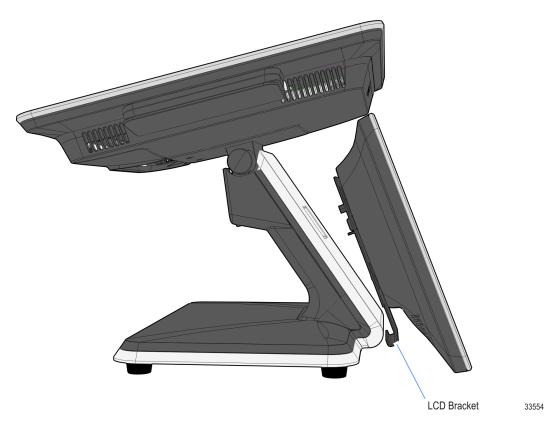

4. Remove the NCR Logo Stand Badge(screw).

- 5. Install the LCD and Bracket Assembly onto the back of the POS Stand.
  - a. Hook the bottom of the LCD Bracket under the POS Stand.

b. Pivot the assembly into position on the POS Stand and secure it from inside the stand with screws (2).