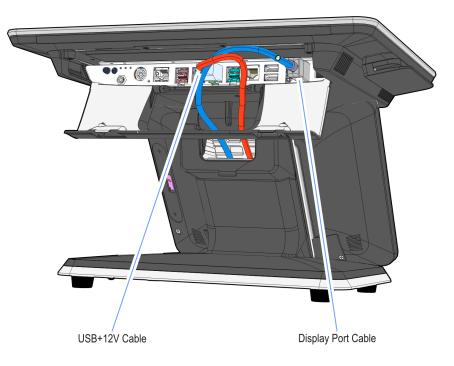

- 6. Connect the USB+12V Cable and Display Port Cable to the dislplay.
- 7. Route the cables up through the POS Stand. Close and secure the Cable Cover with the thumbscrew.

- 8. Connect the USB Cable to a +12V USB connector on the terminal.
- 9. Connect the Display Port Cable to the Display Port Connector.

- 10. Close and secure the Cable Cover.
- 11. Re-install the Upper Stand Cover.

33556

33553