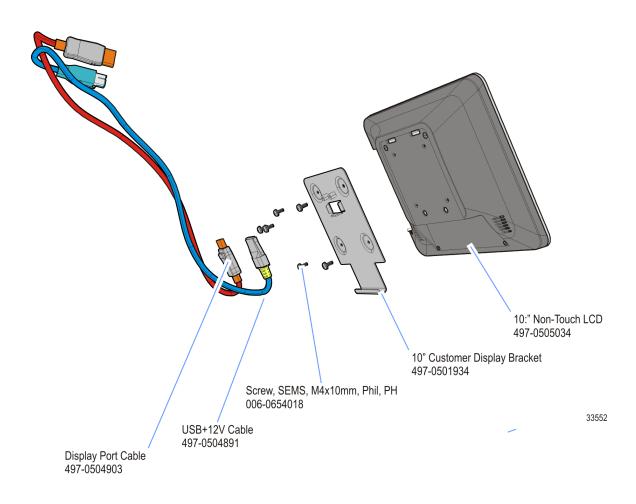

### Components

32810

4. Remove the NCR Logo Stand Badge(screw).

- 5. Install the LCD and Bracket Assembly onto the back of the POS Stand.
  - a. Hook the bottom of the LCD Bracket under the POS Stand.

b. Pivot the assembly into position on the POS Stand and secure it from inside the stand with screws (2).

- 6. Connect the USB+12V Cable and Display Port Cable to the dislplay.
- 7. Route the cables up through the POS Stand. Close and secure the Cable Cover with the thumbscrew.

- 8. Connect the USB Cable to a +12V USB connector on the terminal.
- 9. Connect the Display Port Cable to the Display Port Connector.