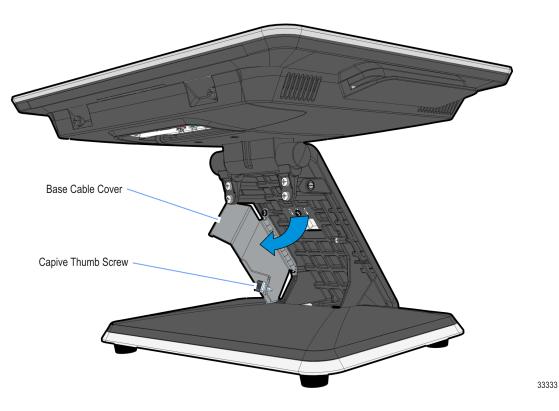

## **Installation Procedures**

1. Pivot the terminal back.

2. Remove the Upper Stand Cover by pivoting it away from the stand. The cover has a simple snap fit connection at the top.

3. Open the Base Cable Cover (captive thumb screw).