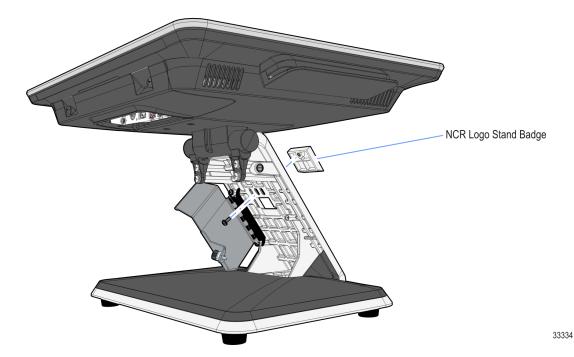

4. Remove the NCR Logo Stand Badge(screw).

- 5. Install the LCD and Bracket Assembly onto the back of the POS Stand.
  - a. Hook the bottom of the LCD Bracket under the POS Stand.

b. Pivot the assembly into position on the POS Stand and secure it from inside the stand with screws (2).