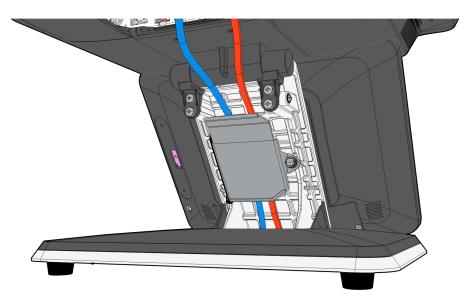

- 6. Connect the USB+12V Cable and Display Port Cable to the dislplay.
- 7. Route the cables up through the POS Stand. Close and secure the Cable Cover with the thumbscrew.

- 8. Connect the USB Cable to a +12V USB connector on the terminal.
- 9. Connect the Display Port Cable to the Display Port Connector.