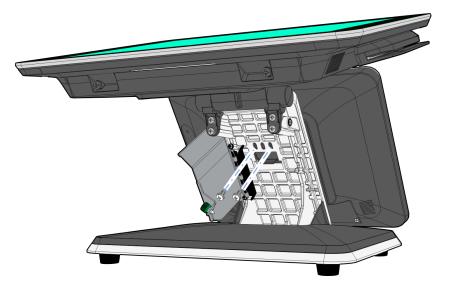

- 6. Connect the USB+12V Cable and Display Port Cable to the dislplay.
- 7. Route the cables up through the POS Stand. Close and secure the Cable Cover with the thumbscrew.

- 8. Connect the USB Cable to a +12V USB connector on the terminal.
- 9. Connect the Display Port Cable to the Display Port Connector.

- 10. Close and secure the Cable Cover.
- 11. Re-install the Upper Stand Cover.

33556

33553