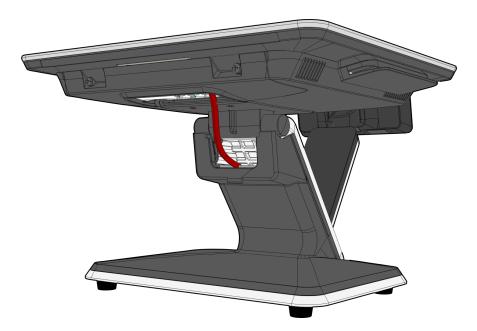

33559

- 6. Re-install the Upper Stand Cover.
- 7. Close and secure the Cable Cover.

33560