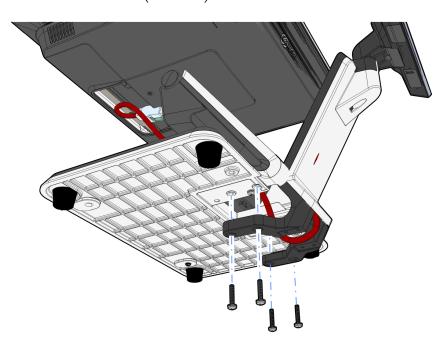

4. Route the USB Cable UP through the stand and install the 2x20 Assembly onto the bottom of the stand (4 screws).

33558

5. Route the cable up through the POS Stand and connect it to one of the USB+12V connectors. Close and secure the Base Cable Cover.