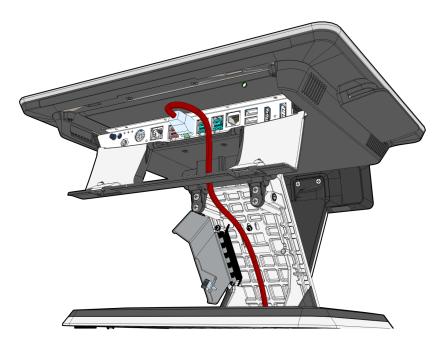

4. Route the USB Cable UP through the stand and install the 2x20 Assembly onto the bottom of the stand (4 screws).

33558

5. Route the cable up through the POS Stand and connect it to one of the USB+12V connectors. Close and secure the Base Cable Cover.