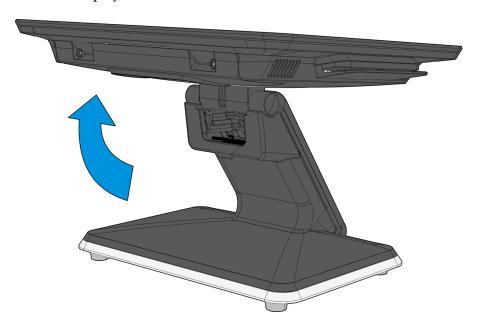

## **Installation Procedures**

1. Pivot the display back.

2. Remove the Upper Stand Cover by pivoting it away from the stand. The cover has a simple snap fit connection at the top.

3. Open the Base Cable Cover (captive thumb screw).