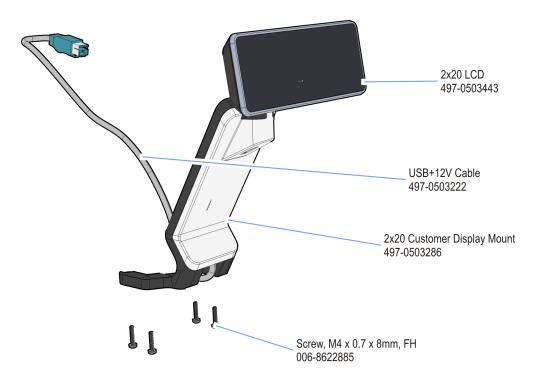

# 2x20 Customer Display on an Extension Stand

This kit contains the components to add an integrated 2x20 customer display on the RealPOS XR7 POS. The display is mounted on an Extension Stand connected to the back of the POS Stand.

4. Route the USB Cable UP through the stand and install the 2x20 Assembly onto the bottom of the stand (4 screws).

33558

5. Route the cable up through the POS Stand and connect it to one of the USB+12V connectors. Close and secure the Base Cable Cover.