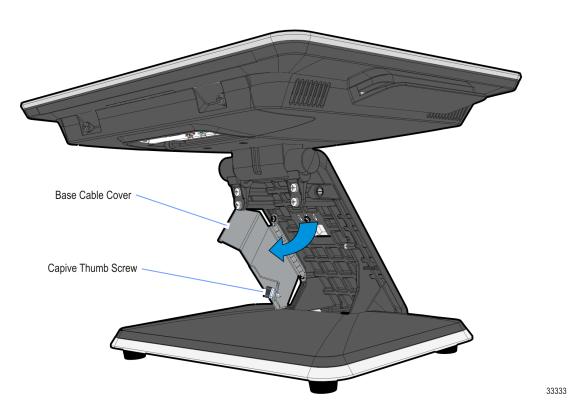

## **Installation Procedures**

1. Pivot the display back.

2. Remove the Upper Stand Cover by pivoting it away from the stand. The cover has a simple snap fit connection at the top.

3. Open the Base Cable Cover (captive thumb screw).