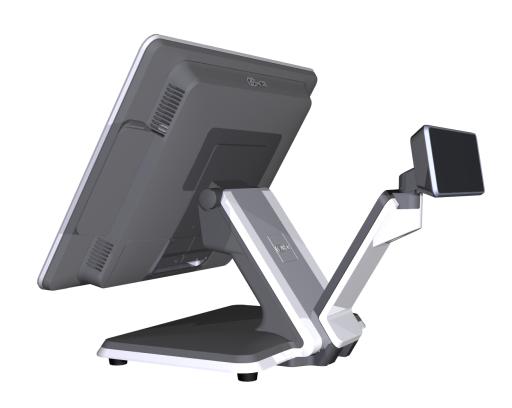

# 2x20 Customer Display on an Extension Stand

This kit contains the components to add an integrated 2x20 customer display on the RealPOS XR7 POS. The display is mounted on an Extension Stand connected to the back of the POS Stand.