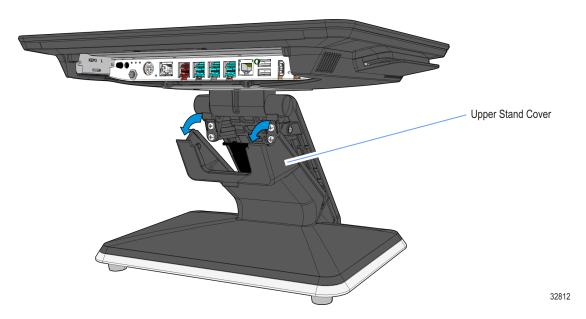

## **Installation Procedures**

1. Pivot the display back.

2. Remove the Upper Stand Cover by pivoting it away from the stand. The cover has a simple snap fit connection at the top.

3. Open the Base Cable Cover (captive thumb screw).