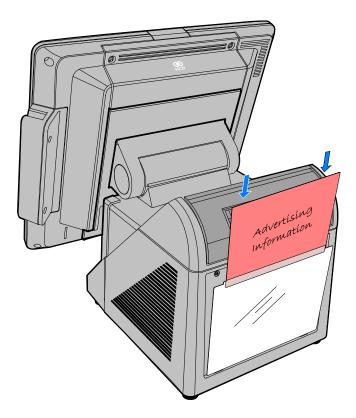

#### **Installation Procedures**

1. Peel off the protective liners from both sides of the Signage Insert.

2. Insert the bottom tabs on the Signage Insert into the bottom slots on the back of the 7403.

3. Insert the information sheet behind the Signage Insert.