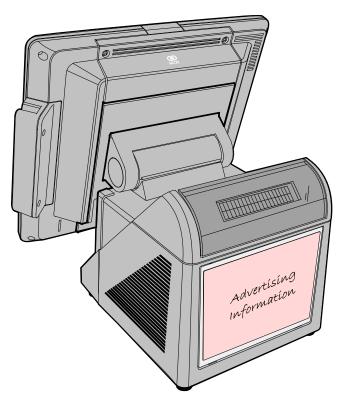

#### Introduction

This kit provides clear plastic inserts that are used to display customer provided signage information on the back of the 7403. The kit contains a package of five inserts.

26246

#### **Installation Procedures**

1. Peel off the protective liners from both sides of the Signage Insert.

2. Insert the bottom tabs on the Signage Insert into the bottom slots on the back of the 7403.

3. Insert the information sheet behind the Signage Insert.

4. Insert the top two tabs into the top slots in the cabinet by flexing the Signage Insert.