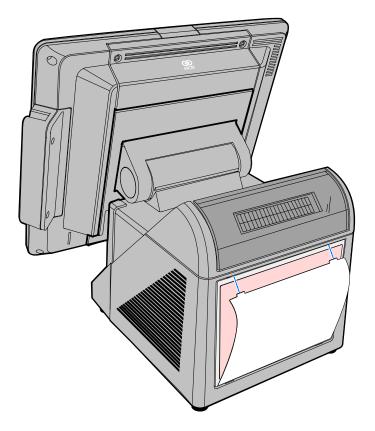

4. Insert the top two tabs into the top slots in the cabinet by flexing the Signage Insert.