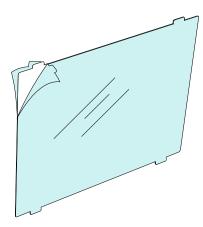

#### **Installation Procedures**

1. Peel off the protective liners from both sides of the Signage Insert.

2. Insert the bottom tabs on the Signage Insert into the bottom slots on the back of the 7403.

3. Insert the information sheet behind the Signage Insert.