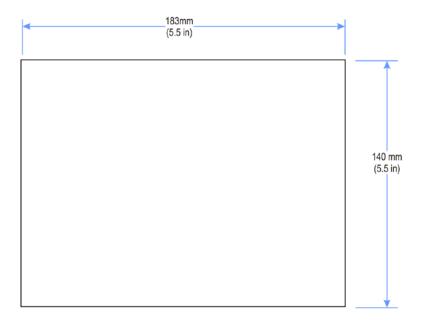

ns



## **Revision Record**

| Issue | Date     | Remarks     |
|-------|----------|-------------|
| A     | Nov 2008 | First issue |
|       |          |             |
|       |          |             |

#### Introduction

This kit provides clear plastic inserts that are used to display customer provided signage information on the back of the 7403. The kit contains a package of five inserts.



26246

#### **Installation Procedures**

1. Peel off the protective liners from both sides of the Signage Insert.



2. Insert the bottom tabs on the Signage Insert into the bottom slots on the back of the 7403.



3. Insert the information sheet behind the Signage Insert.



4. Insert the top two tabs into the top slots in the cabinet by flexing the Signage Insert.





### **Media Dimensions**