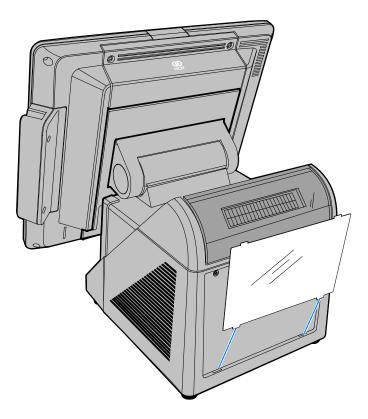

#### **Installation Procedures**

1. Peel off the protective liners from both sides of the Signage Insert.

2. Insert the bottom tabs on the Signage Insert into the bottom slots on the back of the 7403.

3. Insert the information sheet behind the Signage Insert.

4. Insert the top two tabs into the top slots in the cabinet by flexing the Signage Insert.