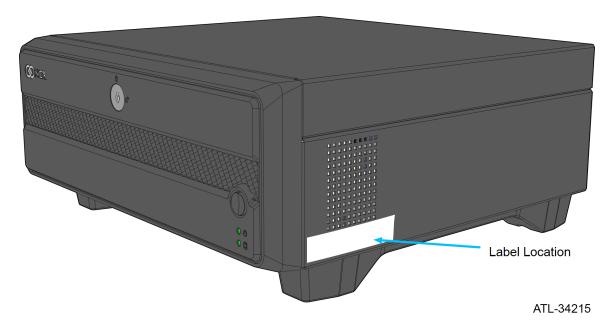

office for information that is applicable and current.

To maintain the quality of our publications, we need your comments on the accuracy, clarity, organization, and value of this book. Please use the link below to send your comments.

EMail: FD230036@ncr.com

Copyright © 2018 By NCR Corporation Atlanta, GA U.S.A. All Rights Reserved

### **Revision Record**

| Issue | Date       | Remarks     |
|-------|------------|-------------|
| А     | April 2018 | First Issue |
|       |            |             |
|       |            |             |

# US Weights and Measures Label Kit for NCR POS XR8

#### **Kit Contents**

This kit provides 10 serialized labels for placement on a NCR POS XR8 or NCR POS XR8c (7607).



ATL-34214

### Label Placement

Place the label in the location shown below.



#### XR8