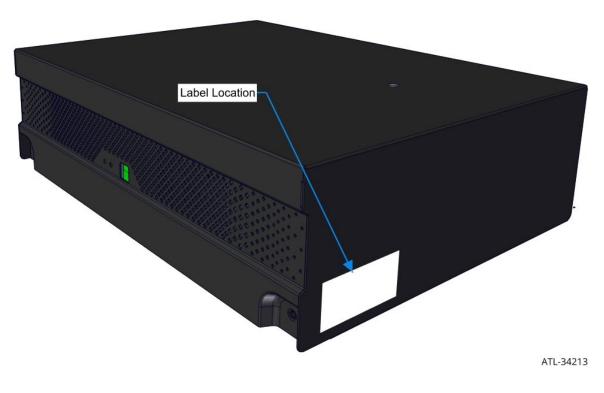

ormation that is applicable and current.

To maintain the quality of our publications, we need your comments on the accuracy, clarity, organization, and value of this book. Please use the link below to send your comments.

EMail: FD230036@ncr.com

Copyright © 2018 By NCR Corporation Atlanta, GA U.S.A. All Rights Reserved

### **Revision Record**

| Issue | Date       | Remarks     |
|-------|------------|-------------|
| А     | April 2018 | First Issue |
|       |            |             |
|       |            |             |

# US Weights and Measures Label Kit for NCR POS XR8

#### **Kit Contents**

This kit provides 10 serialized labels for placement on a NCR POS XR8 or NCR POS XR8c (7607).



ATL-34214

### Label Placement

Place the label in the location shown below.



#### XR8