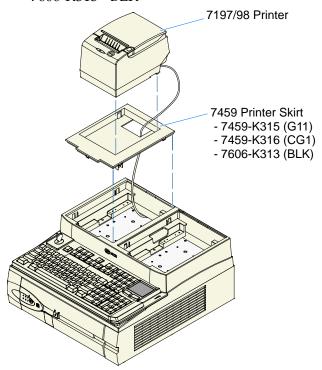

This kit contains a plastic adapter that is used to mount a NCR 7197 or 7198 single-station thermal printer onto the 7459-K300/K301 or 7606-K300/K301/K313 Integration Tray. There are three versions of the kit:

- 7459-K315 G11
- 7459-K316 CG1
- 7606-K313 BLK

24797

See the *Integration Tray Kit Instructions* for installation procedures.

- 7459-K300/K301 Kit Instructions
  or
- 7606-K300/K301/K303 Kit Instructions