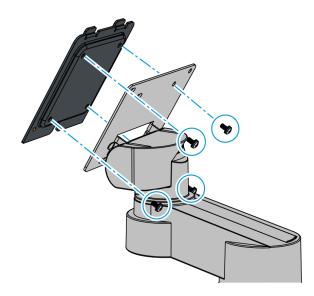

3. Mount the Display on the Mounting Plate Studs of the Bracket Adapter Plate at a slight angle as shown.

CCP-74951

4. Rotate the Display flush onto the Bracket Adapter Plate and secure with two (2) screws.