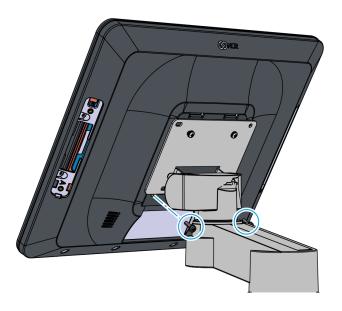

3. Mount the Display on the Mounting Plate Studs of the Bracket Adapter Plate at a slight angle as shown.

CCP-74951

4. Rotate the Display flush onto the Bracket Adapter Plate and secure with two (2) screws.