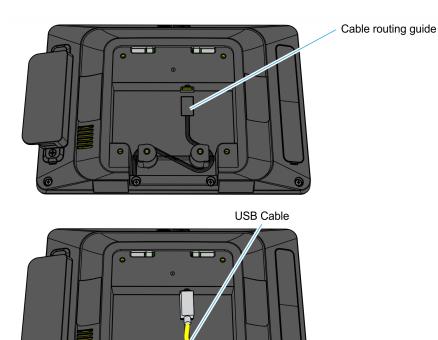

### Installation Procedure

1. Attach the Bracket Adapter Plate to the external VESA mount system using four (4) screws.

2. Connect the Display cables and route them according to the imprinted routing guide.

#### For XL10W (5910) USB Model

a. Connect and route the USB Cable looping around the cable strain relief posts as shown.

#### For XL10W (5910) Display Port Model, XL15 (5915), and XL15W (5916)

- a. Connect and route the Audio Cable first. Route the cable looping around the cable strain relief posts as shown.
- b. Connect the Display Power Cable and route straight down over the Audio Cable.
- c. Connect the Display Port Cable and route straight down over the Audio Cable.