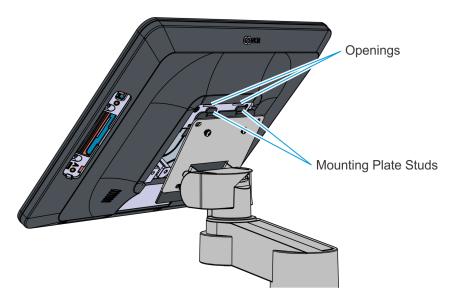

3. Mount the Display on the Mounting Plate Studs of the Bracket Adapter Plate at a slight angle as shown.

CCP-74951

4. Rotate the Display flush onto the Bracket Adapter Plate and secure with two (2) screws.