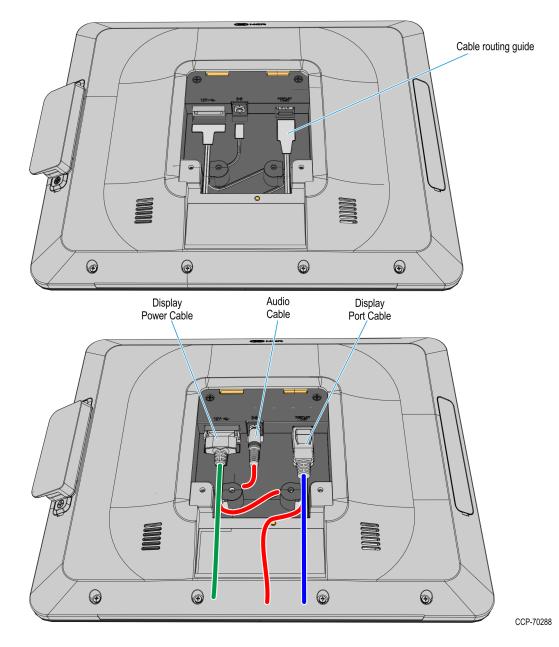

### Installation Procedure

1. Attach the Bracket Adapter Plate to the external VESA mount system using four (4) screws.

2. Connect the Display cables and route them according to the imprinted routing guide.

#### For XL10W (5910) Display Port Model, XL15 (5915), and XL15W (5916)

- a. Connect and route the Audio Cable first. Route the cable looping around the cable strain relief posts as shown.
- b. Connect the Display Power Cable and route straight down over the Audio Cable.
- c. Connect the Display Port Cable and route straight down over the Audio Cable.