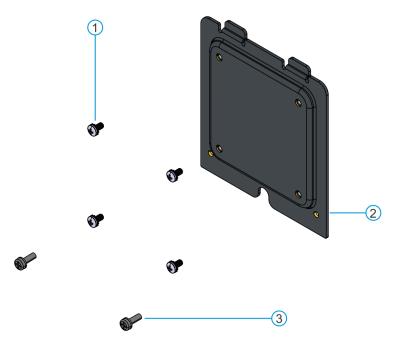

### **Kit Contents**

| ltem                                        | Part Number     | Description                                                                                          |  |  |
|---------------------------------------------|-----------------|------------------------------------------------------------------------------------------------------|--|--|
| 5915-K330 VESA Bracket Adapter Plate, Black |                 |                                                                                                      |  |  |
| 1                                           | 006-8622368     | Screw, M4–0.7x8mm Phillips, Cross Recessed Pan<br>Head Machine Screw with External Tooth Lock Washer |  |  |
| 2                                           | 497-0520582     | VESA Bracket Adapter Plate, 75 to 100 mm, Black                                                      |  |  |
| 3                                           | 006-8617763     | Screw, M4x12, Phillips, Pan Head, SEMS, Black                                                        |  |  |
| 5915·                                       | -K331 VESA Brad | ket Adapter Plate, White                                                                             |  |  |
| 1                                           | 006-8622368     | Screw, M4–0.7x8mm Phillips, Cross Recessed Pan<br>Head Machine Screw with External Tooth Lock Washer |  |  |
| 2                                           | 497-0521307     | VESA Bracket Adapter Plate, 75 to 100 mm, White                                                      |  |  |
| 3                                           | 006-8622686     | Screw, M4x12, Phillips, Pan Head, SEMS, Steel                                                        |  |  |