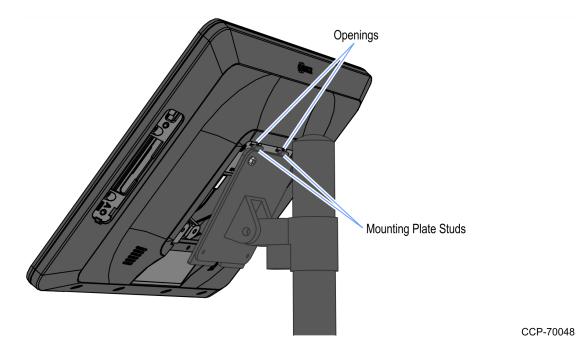

## Installation Procedure

1. Attach the Quick Release Bracket to the external VESA mount system using two (2) M4 nuts.

2. Mount the Display on the Mounting Plate Studs of the Quick Release Bracket at a slight angle as shown.

3. Rotate the Display flush onto the Bracket and secure it with two (2) M4 screws.