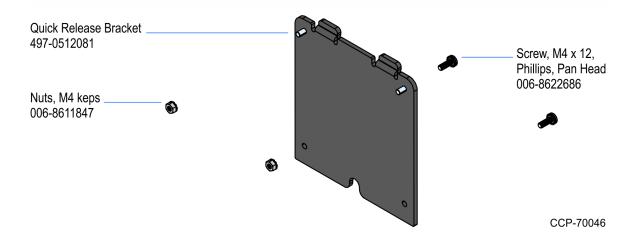

**Revision Record**

| lssue | Date      | Remarks                                                                         |
|-------|-----------|---------------------------------------------------------------------------------|
| А     | Dec 2016  | First Issue                                                                     |
| В     | July 2017 | Added XL10W Display                                                             |
| С     | Jan 2019  | Renamed "VESA Adapter" to "Quick Release Bracket"<br>Added XL15W Display (5916) |

## **Quick Release Bracket**

This kit provides a quick release bracket for easy cable access for third party mounts. This kit can be used on the following displays:

- XL10W Display (5910)
- XL15 Display (5915)
- XL15W Display (5916)

## **Kit Contents**



## Installation Procedure

1. Attach the Quick Release Bracket to the external VESA mount system using two (2) M4 nuts.



2. Mount the Display on the Mounting Plate Studs of the Quick Release Bracket at a slight angle as shown.





3. Rotate the Display flush onto the Bracket and secure it with two (2) M4 screws.