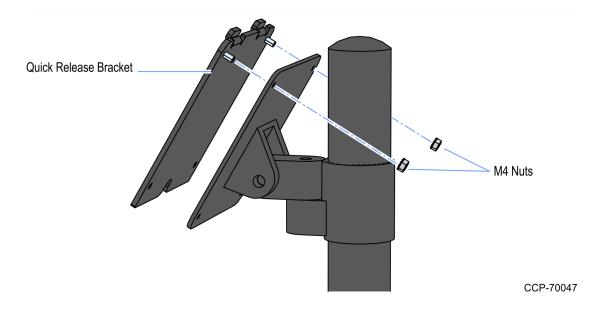

## Installation Procedure

1. Attach the Quick Release Bracket to the external VESA mount system using two (2) M4 nuts.

2. Mount the Display on the Mounting Plate Studs of the Quick Release Bracket at a slight angle as shown.