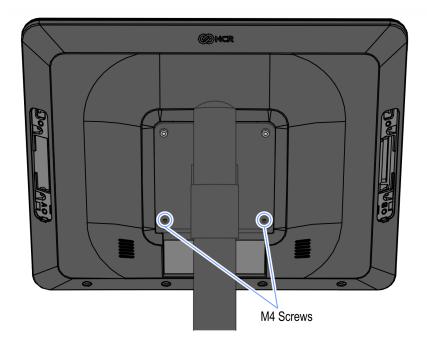

## Installation Procedure

1. Attach the Quick Release Bracket to the external VESA mount system using two (2) M4 nuts.

2. Mount the Display on the Mounting Plate Studs of the Quick Release Bracket at a slight angle as shown.

3. Rotate the Display flush onto the Bracket and secure it with two (2) M4 screws.