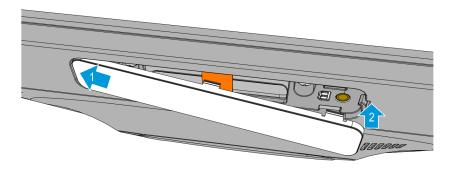

## Installation Procedure

To install a filler plate, insert the hook of the plate through the rectangular hole on the Display Head recess then press the other end to secure the filler plate.

CCP-70278