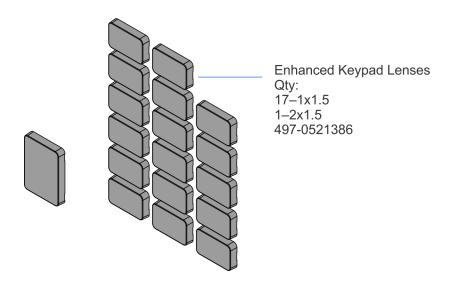

# **Enhanced Keypad Lenses**

This kit provides Lenses for the Enhanced Keypad.

# **Kit Contents**

CCP-77054