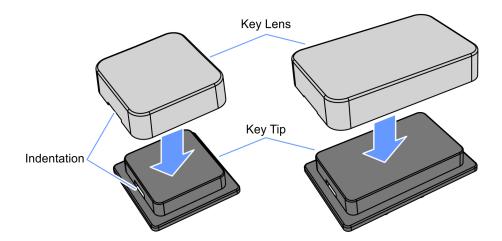

## **Key Lens**

#### Installing a Key Lens

Position the Key Lens over the Key Tip and then gently press the lens until it snaps and locks into place.

**Note:** The snaps on the lens must be aligned with the indentations on the Key Tip.

#### Removing the Key Lens

To remove the Key Lens, slide any thin object under the corner of the Key Lens and gently pop it off the Key Tip.