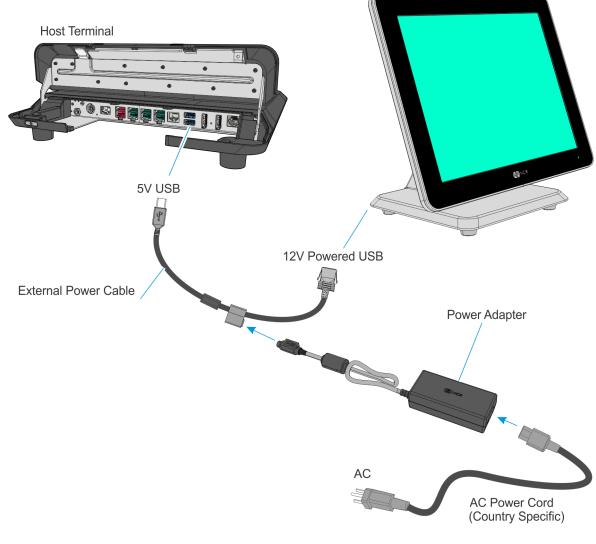

#### Installation Procedure

- 1. Connect the External Power Cable to the display Power connector.
- 2. Connect the other end of the External Power Cable to the USB connector on the host terminal.
- 3. Connect the Power Adapter DC Cable to the External Power Cable (middle of cable).
- 4. Connect the AC Power Cord to the Power Adapter and an AC outlet.