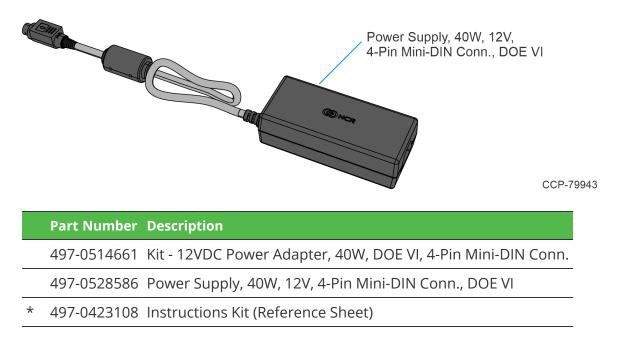

## 12V DC Power Adapter

This kit provides a Power Adapter for the following displays:

- XL10W Display (5910)
- XL15 Display (5915)
- XL15W Display (5916)
- X-Series Display (5968/5985)

### **Kit Contents**

\* Items marked with an asterisk are not called out on the image.