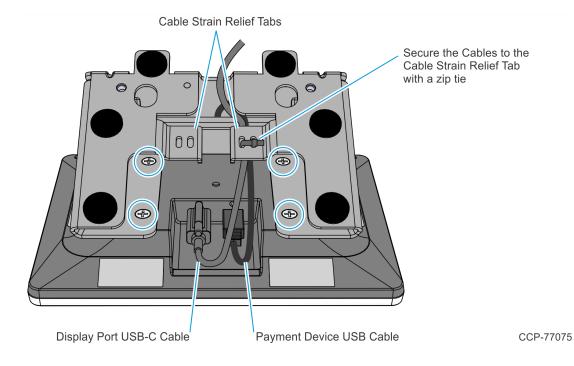

CCP-75477

c. Reinstall the Cover (4 screws).

**Note:** Ensure the Payment Device is positioned as shown in the cross-sectional image below.

CCP-75480

2. Install the stand on the Display.

- a. Install the stand on the back of the Display (4 screws).
- b. Route the Payment Device USB Cable and Display Port USB-C Cable through one of the Cable Strain Relief Tabs and secure both cables to the Tab with a zip tie.
- c. Connect the Payment Device USB Cable and Display Port USB-C Cable to the Display.