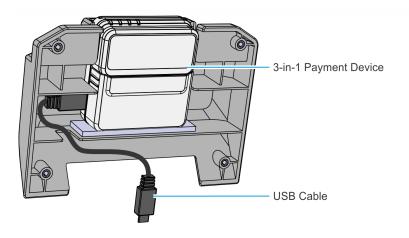

### Installation Procedure

- 1. Install the 3-in-1 Payment Device on the stand.
  - a. Remove the Cover (4 screws).

CCP-75476

b. Connect the USB Cable to the 3-in-1 Payment Device. Position the Payment Device on the Cover and route the Cable as shown.