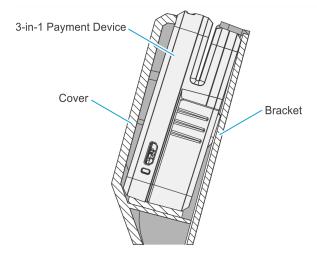

CCP-75477

c. Reinstall the Cover (4 screws).

**Note:** Ensure the Payment Device is positioned as shown in the cross-sectional image below.

CCP-75480

2. Install the stand on the Display.

- a. Install the stand on the back of the Display (4 screws).
- b. Route the Payment Device USB Cable and Display Port USB-C Cable through one of the Cable Strain Relief Tabs and secure both cables to the Tab with a zip tie.
- c. Connect the Payment Device USB Cable and Display Port USB-C Cable to the Display.