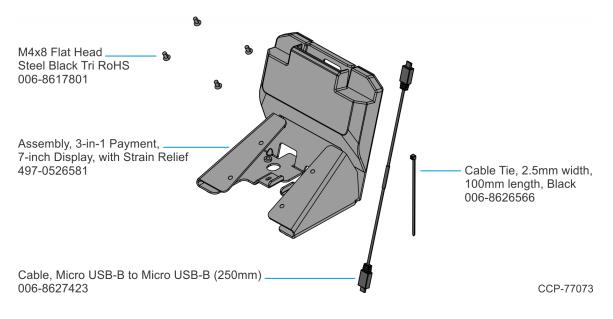

and current.

To maintain the quality of our publications, we need your comments on the accuracy, clarity, organization, and value of this book. Please use the link below to send your comments.

EMail: FD230036@ncr.com

Copyright © 2019 By NCR Corporation Global Headquarters 864 Spring St NW Atlanta, GA 30308 U.S.A. All Rights Reserved

#### **Revision Record**

| lssue | Date     | Remarks     |
|-------|----------|-------------|
| А     | Mar 2019 | First Issue |
| В     | Aug 2019 | Added V002  |
|       |          |             |

# 7" Customer Display 3-in-1 Payment

This kit provides a stand to install the 3-in-1 Payment device on the NCR XL7W (5907) Display.

## **Kit Contents**

- <u>5907-K400-V001</u>
- <u>5907-K400-V002</u>

#### 5907-K400-V001



CCP-75475

#### 5907-K400-V002



### Installation Procedure

- 1. Install the 3-in-1 Payment Device on the stand.
  - a. Remove the Cover (4 screws).



CCP-75476

b. Connect the USB Cable to the 3-in-1 Payment Device. Position the Payment Device on the Cover and route the Cable as shown.



CCP-75477

c. Reinstall the Cover (4 screws).



**Note:** Ensure the Payment Device is positioned as shown in the cross-sectional image below.



CCP-75480

2. Install the stand on the Display.



- a. Install the stand on the back of the Display (4 screws).
- b. Route the Payment Device USB Cable and Display Port USB-C Cable through one of the Cable Strain Relief Tabs and secure both cables to the Tab with a zip tie.
- c. Connect the Payment Device USB Cable and Display Port USB-C Cable to the Display.