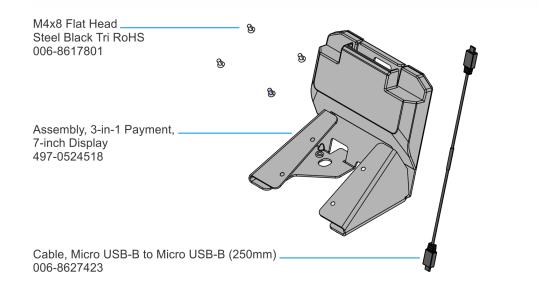

or information that is applicable and current.

To maintain the quality of our publications, we need your comments on the accuracy, clarity, organization, and value of this book. Please use the link below to send your comments.

EMail: FD230036@ncr.com

Copyright © 2019 By NCR Corporation Global Headquarters 864 Spring St NW Atlanta, GA 30308 U.S.A. All Rights Reserved

#### **Revision Record**

| lssue | Date     | Remarks     |
|-------|----------|-------------|
| А     | Mar 2019 | First Issue |
| В     | Aug 2019 | Added V002  |
|       |          |             |

# 7" Customer Display 3-in-1 Payment

This kit provides a stand to install the 3-in-1 Payment device on the NCR XL7W (5907) Display.

## **Kit Contents**

- <u>5907-K400-V001</u>
- <u>5907-K400-V002</u>

#### 5907-K400-V001



CCP-75475

#### 5907-K400-V002



### Installation Procedure

- 1. Install the 3-in-1 Payment Device on the stand.
  - a. Remove the Cover (4 screws).



CCP-75476

b. Connect the USB Cable to the 3-in-1 Payment Device. Position the Payment Device on the Cover and route the Cable as shown.



CCP-75477

c. Reinstall the Cover (4 screws).



**Note:** Ensure the Payment Device is positioned as shown in the cross-sectional image below.



CCP-75480

2. Install the stand on the Display.



- a. Install the stand on the back of the Display (4 screws).
- b. Route the Payment Device USB Cable and Display Port USB-C Cable through one of the Cable Strain Relief Tabs and secure both cables to the Tab with a zip tie.
- c. Connect the Payment Device USB Cable and Display Port USB-C Cable to the Dis