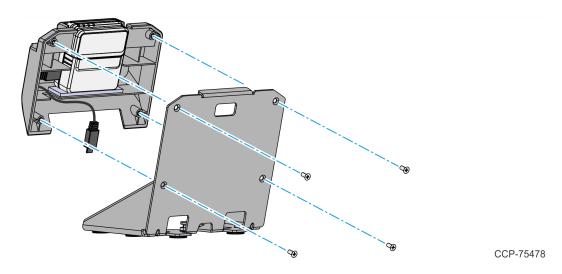

### Installation Procedure

- 1. Install the 3-in-1 Payment Device on the stand.
  - a. Remove the Cover (4 screws).

CCP-75476

b. Connect the USB Cable to the 3-in-1 Payment Device. Position the Payment Device on the Cover and route the Cable as shown.

CCP-75477

c. Reinstall the Cover (4 screws).

**Note:** Ensure the Payment Device is positioned as shown in the cross-sectional image below.

CCP-75480

2. Install the stand on the Display.

- a. Install the stand on the back of the Display (4 screws).
- b. Route the Payment Device USB Cable and Display Port USB-C Cable through one of the Cable Strain Relief Tabs and secure both cables to the Tab with a zip tie.
- c. Connect the Payment Device USB Cable and Display Port USB-C Cable to the Display.