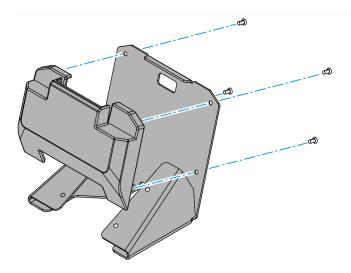

### Installation Procedure

- 1. Install the 3-in-1 Payment Device on the stand.
  - a. Remove the Cover (4 screws).

CCP-75476

b. Connect the USB Cable to the 3-in-1 Payment Device. Position the Payment Device on the Cover and route the Cable as shown.

CCP-75477

c. Reinstall the Cover (4 screws).

**Note:** Ensure the Payment Device is positioned as shown in the cross-sectional image below.

CCP-75480

2. Install the stand on the Display.

- a. Install the stand on the back of the Display (4 screws).
- b. Route the Payment Device USB Cable and Display Port USB-C Cable through one of the Cable Strain Relief Tabs and secure both cables to the Tab with a zip tie.
- c. Connect the Payment Device USB Cable and Display Port USB-C Cable to the Display.