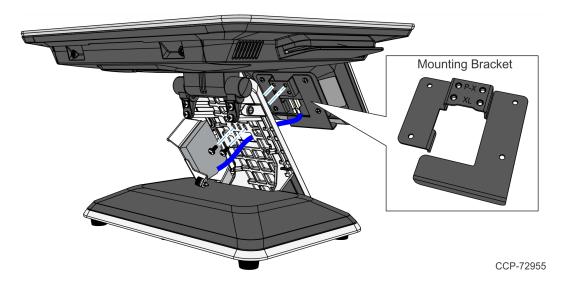

#### X-Series Stand (7702-K031) or P-Series Stand (7761-K170)

**Note:** This procedure uses the NCR XR7 (7702) mounted on the X-Series Stand (7702-K031) for illustration.

a. Remove the Upper Stand Cover by pivoting it away from the stand. The cover has a simple snap fit connection at the top.

CCP-72382

b. Open the Base Cable Cover (captive thumbscrew).

CCP-72383

c. Remove the NCR Logo Stand Badge (1 screw).

d. Route the cable through the stand. Secure the Bracket and Display assembly from the inside of the stand (2 screws).

**Note:** The Bracket mounting points are labeled P-X for the P-Series or X-Series Stand.

e. Route the cable up the stand and connect the cable to the host terminal. Close and secure the Base Cable Cover with the thumbscrew.