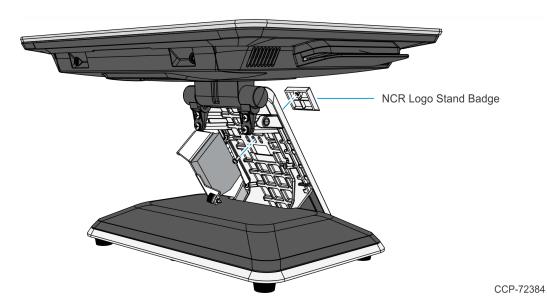

CCP-72382

b. Open the Base Cable Cover (captive thumbscrew).

CCP-72383

c. Remove the NCR Logo Stand Badge (1 screw).

d. Route the cable through the stand. Secure the Bracket and Display assembly from the inside of the stand (2 screws).