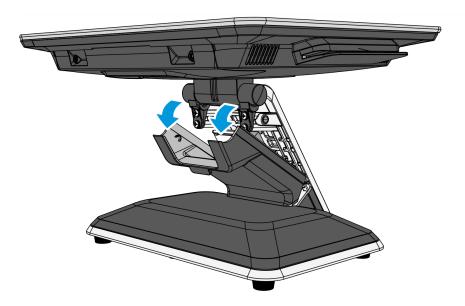

#### X-Series Stand (7702-K031) or P-Series Stand (7761-K170)

**Note:** This procedure uses the NCR XR7 (7702) mounted on the X-Series Stand (7702-K031) for illustration.

a. Remove the Upper Stand Cover by pivoting it away from the stand. The cover has a simple snap fit connection at the top.