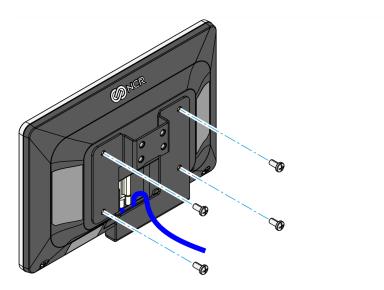

2. Route the cable through the Display Mount Bracket and install the bracket on the back of the display (4 screws).

CCP-72952

3. Install the Bracket and Display assembly on the stand.