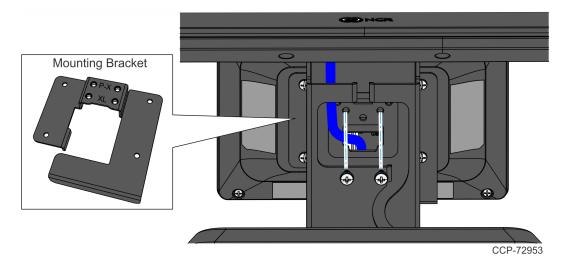

#### XL Stand (5915-K033)

a. Remove the NCR Logo Badge from the XL Stand. The badge is mounted to the stand with adhesive. Use care when removing the badge.

CCP-72371

b. Route the cable through the neck and up the stand. Secure the Bracket and Display assembly from the inside of the stand (2 screws).

**Note:** The Bracket mounting points are labeled XL for the XL Stand.

c. Connect the cable to the host terminal.