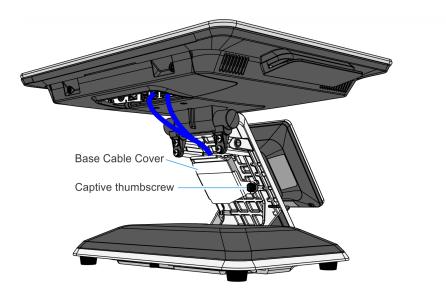

CCP-72382

b. Open the Base Cable Cover (captive thumbscrew).

CCP-72383

c. Remove the NCR Logo Stand Badge (1 screw).

d. Route the cable through the stand. Secure the Bracket and Display assembly from the inside of the stand (2 screws).

**Note:** The Bracket mounting points are labeled P-X for the P-Series or X-Series Stand.

e. Route the cable up the stand and connect the cable to the host terminal. Close and secure the Base Cable Cover with the thumbscrew.