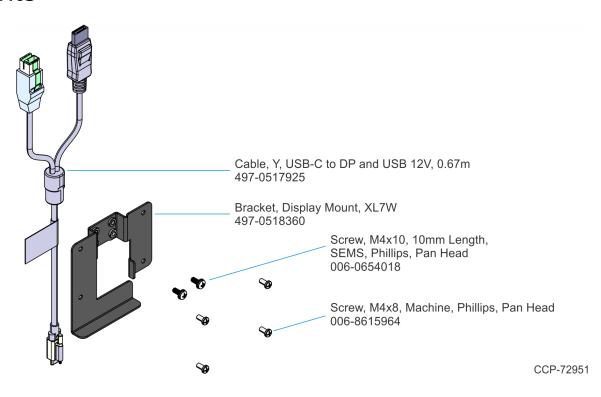

## **Kit Contents**

## Installation Procedure

1. Connect the USB-C end of the Display Cable to the back of the Display. Tighten the thumbscrew.

**Note:** Avoid overtightening the thumbscrew by turning it only until the silver knurled portion touches the black plastic overmold. Overtightening the thumbscrew damages the connector on the board.

2. Route the cable through the Display Mount Bracket and install the bracket on the back of the display (4 screws).

CCP-72952

3. Install the Bracket and Display assembly on the stand.