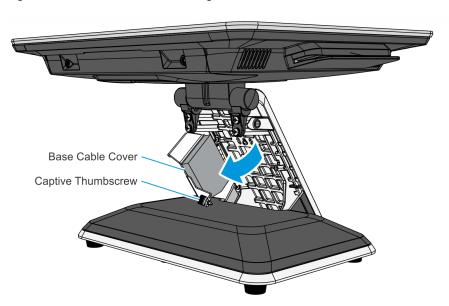

CCP-72382

b. Open the Base Cable Cover (captive thumbscrew).

CCP-72383

c. Remove the NCR Logo Stand Badge (1 screw).

d. Route the cable through the stand. Secure the Bracket and Display assembly from the inside of the stand (2 screws).