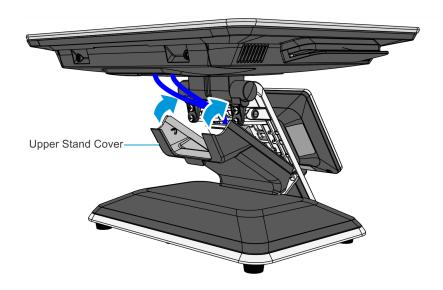

#### X-Series Stand (7702-K031) or P-Series Stand (7761-K170)

**Note:** This procedure uses the NCR XR7 (7702) mounted on the X-Series Stand (7702-K031) for illustration.

a. Remove the Upper Stand Cover by pivoting it away from the stand. The cover has a simple snap fit connection at the top.

CCP-72956

f. Reinstall the Upper Stand Cover.

CCP-72957