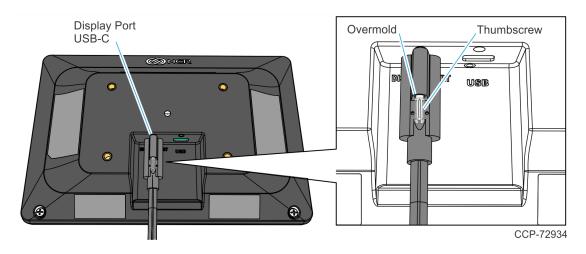

## Installation Procedure

1. Connect the USB-C end of the Display Cable to the back of the Display. Tighten the thumbscrew.

**Note:** Avoid overtightening the thumbscrew by turning it only until the silver knurled portion touches the black plastic overmold. Overtightening the thumbscrew damages the connector on the board.