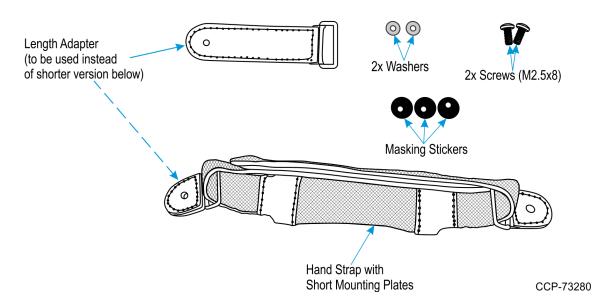

consult with your NCR representative or NCR office for information that is applicable and current.

To maintain the quality of our publications, we need your comments on the accuracy, clarity, organization, and value of this book. Please use the link below to send your comments.

EMail: FD230036@ncr.com

Copyright © 2018
By NCR Corporation
Atlanta, GA U.S.A.
All Rights Reserved

#### **Revision Record**

| Issue | Date     | Remarks     |
|-------|----------|-------------|
| Α     | Apr 2018 | First Issue |
|       |          |             |
|       |          |             |

# NCR Tablet Hand and Shoulder Straps

The following kits are straps for the 8-inch or 10-inch NCR Tablet (7779):

- 7779-K020 Hand Strap
- 7779-K021 Shoulder Strap

### **Kit Contents**

### Hand Strap (7779-K020)



### Shoulder Strap (7779-K021)



# **Attachment Options**

### 8-inch Tablet



## 10-inch Tablet



### **Installation Procedure**

1. Using a sharp knife, carefully pry off the protective metallic stickers from the desired mounting locations.



**Note:** For the different mounting location options, see <u>Attachment Options</u> on the previous page.



CCP-73284

2. Insert the masking sticker into the opening. Ensure the screw hole is aligned.



CCP-73285

3. Thread the screw through the washer and strap into the screw hole and tighten.



**Note:** Two mounting positions are needed for the hand strap and shoulder strap. The same positions may be used to mount both hand strap and shoulder strap on the same tablet.



CCP-73286

### **Hand Strap Length Adjustment**

Pull the end of t