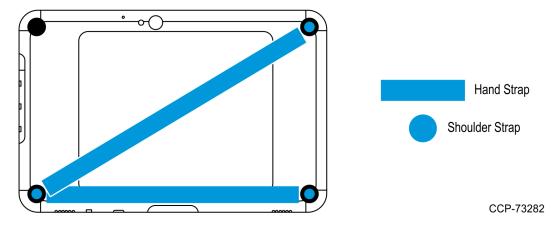

able and current.

To maintain the quality of our publications, we need your comments on the accuracy, clarity, organization, and value of this book. Please use the link below to send your comments.

EMail: FD230036@ncr.com

Copyright © 2018
By NCR Corporation
Atlanta, GA U.S.A.
All Rights Reserved

#### **Revision Record**

| Issue | Date     | Remarks     |
|-------|----------|-------------|
| Α     | Apr 2018 | First Issue |
|       |          |             |
|       |          |             |

# NCR Tablet Hand and Shoulder Straps

The following kits are straps for the 8-inch or 10-inch NCR Tablet (7779):

- 7779-K020 Hand Strap
- 7779-K021 Shoulder Strap

### **Kit Contents**

### Hand Strap (7779-K020)



### Shoulder Strap (7779-K021)



# **Attachment Options**

### 8-inch Tablet



## 10-inch Tablet



### **Installation Procedure**

1. Using a sharp knife, carefully pry off the protective metallic stickers from the desired mounting locations.



**Note:** For the different mounting location options, see <u>Attachment Options</u> on the previous page.



CCP-73284

2. Insert the masking sticker into the opening. Ensure the screw hole is aligned.



CCP-73285

3. Thread the screw through the washer and strap into the screw hole and tighten.



**Note:** Two mounting positions are needed for the hand strap and shoulder strap. The same positions may be used to mount both hand strap and shoulder strap on the same tablet.



CCP-73286

### **Hand Strap Length Adjustment**

Pull the end of the Velcro band to adjust the length of the hand strap.