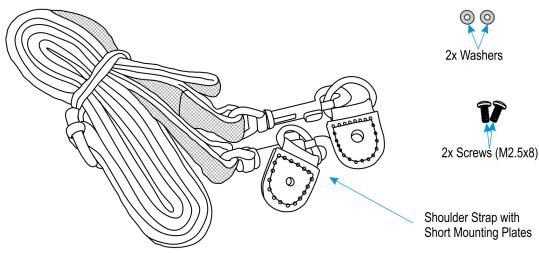

ve or NCR office for information that is applicable and current.

To maintain the quality of our publications, we need your comments on the accuracy, clarity, organization, and value of this book. Please use the link below to send your comments.

EMail: FD230036@ncr.com

Copyright © 2018
By NCR Corporation
Atlanta, GA U.S.A.
All Rights Reserved

#### **Revision Record**

| Issue | Date     | Remarks     |
|-------|----------|-------------|
| Α     | Apr 2018 | First Issue |
|       |          |             |
|       |          |             |

# NCR Tablet Hand and Shoulder Straps

The following kits are straps for the 8-inch or 10-inch NCR Tablet (7779):

- 7779-K020 Hand Strap
- 7779-K021 Shoulder Strap

### **Kit Contents**

### Hand Strap (7779-K020)



### Shoulder Strap (7779-K021)



# **Attachment Options**

### 8-inch Tablet



## 10-inch Tablet



### **Installation Procedure**

1. Using a sharp knife, carefully pry off the protective metallic stickers from the desired mounting locations.



**Note:** For the different mounting location options, see <u>Attachment Options</u> on the previous page.



CCP-73284

2. Insert the masking sticker into the opening. Ensure the screw hole is aligned.



CCP-73285

3. Thread the screw through the washer and strap into the screw hole and tighten.



**Note:** Two mounting positions are needed for the hand strap and shoulder strap. The same positions may be used to mount both hand strap and shoulder strap on the same tablet.



CCP-73286

### **Hand Strap Length Adjustment**

Pull the end of the Velcro band to adjust the lengt