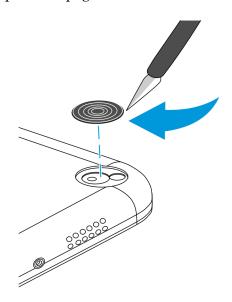

CCP-73284

2. Insert the masking sticker into the opening. Ensure the screw hole is aligned.

CCP-73285

3. Thread the screw through the washer and strap into the screw hole and tighten.

**Note:** Two mounting positions are needed for the hand strap and shoulder strap. The same positions may be used to mount both hand strap and shoulder strap on the same tablet.