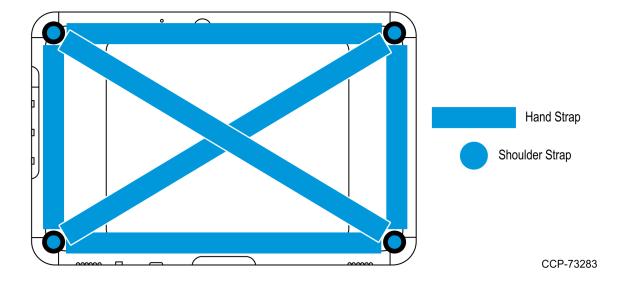

maintain the quality of our publications, we need your comments on the accuracy, clarity, organization, and value of this book. Please use the link below to send your comments.

EMail: FD230036@ncr.com

Copyright © 2018
By NCR Corporation
Atlanta, GA U.S.A.
All Rights Reserved

#### **Revision Record**

| Issue | Date     | Remarks     |
|-------|----------|-------------|
| Α     | Apr 2018 | First Issue |
|       |          |             |
|       |          |             |

# NCR Tablet Hand and Shoulder Straps

The following kits are straps for the 8-inch or 10-inch NCR Tablet (7779):

- 7779-K020 Hand Strap
- 7779-K021 Shoulder Strap

### **Kit Contents**

### Hand Strap (7779-K020)



### Shoulder Strap (7779-K021)



# **Attachment Options**

### 8-inch Tablet



## 10-inch Tablet



### **Installation Procedure**

1. Using a sharp knife, carefully pry off the protective metallic stickers from the desired mounting locations.



**Note:** For the different mounting location options, see <u>Attachment Options</u> on the previous page.



CCP-73284

2. Insert the masking sticker into the opening. Ensure the screw hole is aligned.



CCP-73285

3. Thread the screw through the washer and strap into the screw hole and tighten.



**Note:** Two mounting positions are needed for the hand strap and shoulder strap. The same positions may be used to mount both hand strap and shoulder strap on the same tablet.



CCP-73286

### **Hand Strap Length Adjustment**

Pull the end of the Velcro band to adjust the length of the hand strap.