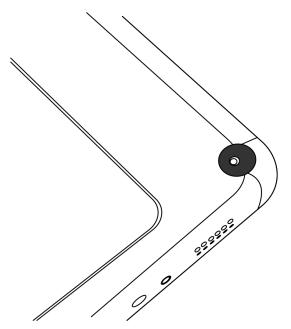

CCP-73284

2. Insert the masking sticker into the opening. Ensure the screw hole is aligned.

CCP-73285

3. Thread the screw through the washer and strap into the screw hole and tighten.

**Note:** Two mounting positions are needed for the hand strap and shoulder strap. The same positions may be used to mount both hand strap and shoulder strap on the same tablet.

CCP-73286