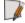

### **Installation Procedure**

1. Using a sharp knife, carefully pry off the protective metallic stickers from the desired mounting locations.

**Note:** For the different mounting location options, see <u>Attachment Options</u> on the previous page.

CCP-73284

2. Insert the masking sticker into the opening. Ensure the screw hole is aligned.

CCP-73285

3. Thread the screw through the washer and strap into the screw hole and tighten.

**Note:** Two mounting positions are needed for the hand strap and shoulder strap. The same positions may be used to mount both hand strap and shoulder strap on the same tablet.