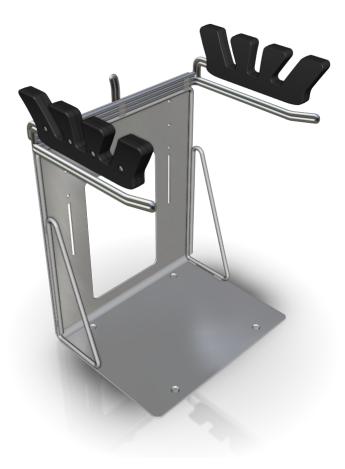

## Japan Bag Rack with Arm Flap

This publication provides procedures for installing a Japan Bag Rack with Arm Flap on the Scale Tray of an NCR SelfServ<sup>™</sup> Checkout (7707) R6-Japan unit.