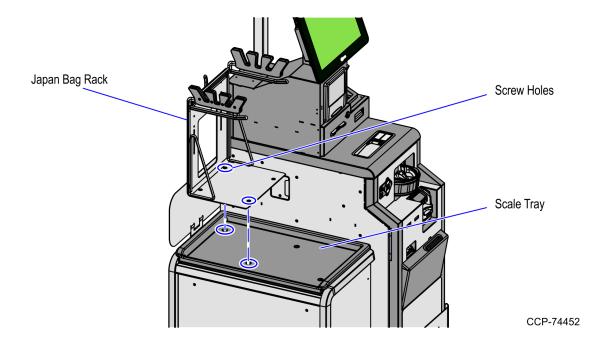

#### Installation Procedure

To install the Japan Bag Rack with Arm Flap on the Scale Tray of an R6-Japan unit, follow these steps:

1. Remove plug holes from the Scale Tray.

2. Align the Japan Bag Rack with the two screw holes on the Scale Tray.

3. Secure the Japan Bag Rack to the Scale Tray using two M6 Flat-head screws.