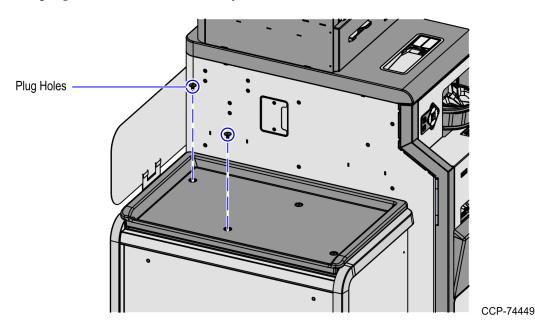

#### Installation Procedure

To install the Japan Bag Rack with Arm Flap on the Scale Tray of an R6-Japan unit, follow these steps:

1. Remove plug holes from the Scale Tray.

2. Align the Japan Bag Rack with the two screw holes on the Scale Tray.