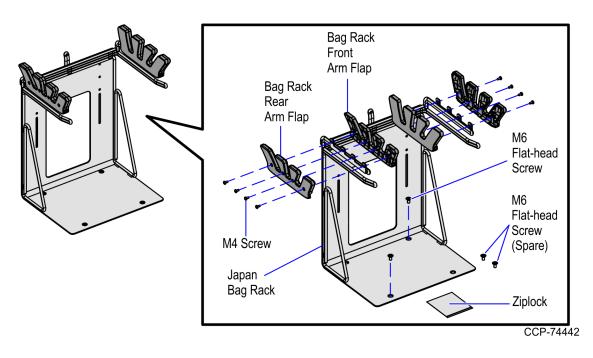

### **Kit Contents**

| Part Number   | Description                            |
|---------------|----------------------------------------|
| 497-0510936   | 7707-K461 Japan Bag Rack with Arm Flap |
| 497-0510866   | Japan Bag Rack                         |
| 497-0510803   | Bag Rack Front Arm Flap                |
| 497-0510804   | Bag Rack Rear Arm Flap                 |
| 497-0470565   | Ziplock                                |
| 006-8615964   | M4 Screw (8pcs)                        |
| 007-7022141   | M6 Flat-head Screw (4pcs)              |
| * 497–0510987 | Japan Bag Rack Packaging               |

\* Items marked with an asterisk are not called out on the image.