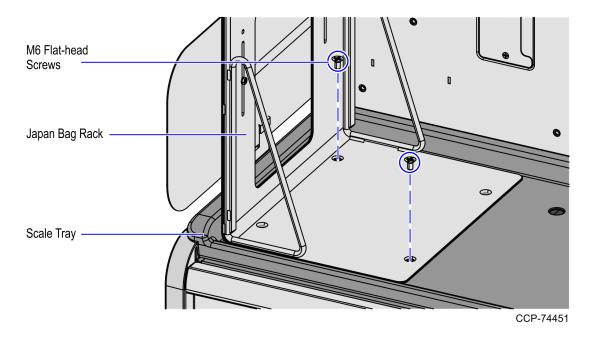

## Japan Bag Rack with Arm Flap

This publication provides procedures for installing a Japan Bag Rack with Arm Flap on the Scale Tray of an NCR SelfServ<sup>™</sup> Checkout (7707) R6-Japan unit.

#### Installation Procedure

To install the Japan Bag Rack with Arm Flap on the Scale Tray of an R6-Japan unit, follow these steps:

1. Remove plug holes from the Scale Tray.

2. Align the Japan Bag Rack with the two screw holes on the Scale Tray.

3. Secure the Japan Bag Rack to the Scale Tray using two M6 Flat-head screws.