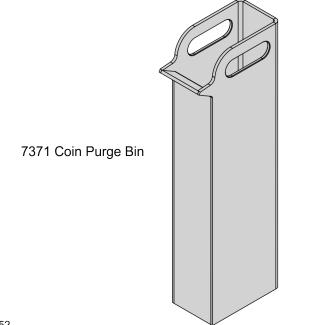

### **Kit Contents**

CCP-83052

| Part Number   | Description                        |
|---------------|------------------------------------|
| 497-0535012   | 7371-K599 Coin Purge Bin           |
| 497-0534386   | 7371 Coin Purge Bin                |
| * 497-0423108 | Instructions Kit (Reference Sheet) |