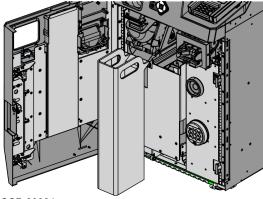

### **Installation Procedure**

To install the 7371-K599 Coin Purge Bin follow these steps:

1. Unlock and open the Cosmetic Door using a key.

2. Place the Coin Purge Bin in front of the Coin Recycler.

#### Note

To avoid coins from spilling out of the bin, ensure that the bin snout is aligned with the coin exit.