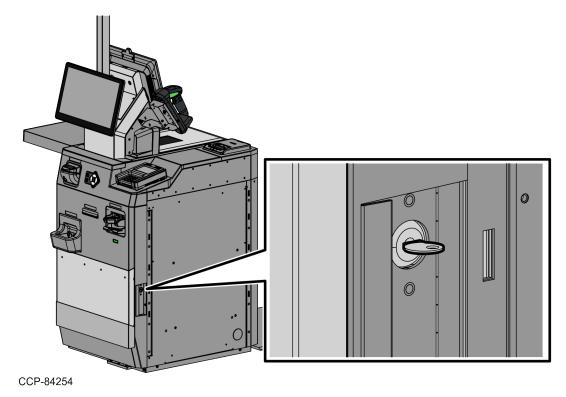

### **Installation Procedure**

To install the 7371-K599 Coin Purge Bin follow these steps:

1. Unlock and open the Cosmetic Door using a key.

2. Place the Coin Purge Bin in front of the Coin Recycler.

#### Note

To avoid coins from spilling out of the bin, ensure that the bin snout is aligned with the coin exit.