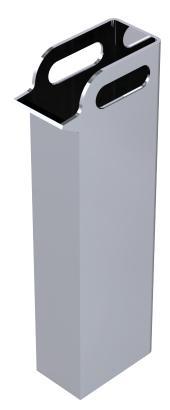

### **Kit Contents**

CCP-83052

| Part Number   | Description                        |
|---------------|------------------------------------|
| 497-0535012   | 7371-K599 Coin Purge Bin           |
| 497-0534386   | 7371 Coin Purge Bin                |
| * 497-0423108 | Instructions Kit (Reference Sheet) |