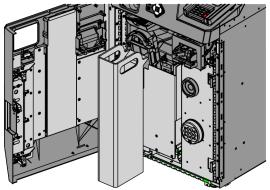

### **Installation Procedure**

To install the 7371-K599 Coin Purge Bin follow these steps:

1. Unlock and open the Cosmetic Door using a key.

2. Place the Coin Purge Bin in front of the Coin Recycler.

#### Note

To avoid coins from spilling out of the bin, ensure that the bin snout is aligned with the coin exit.

#### **CR5000 Coin Recycler**