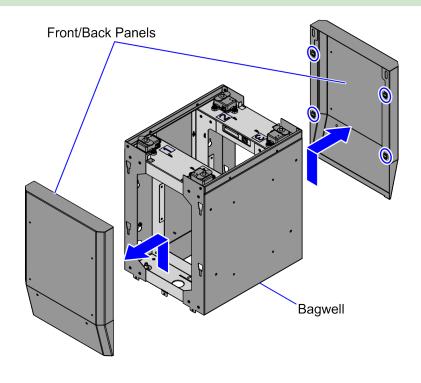

### Removing the Bagwell Panels (Front and Back)

To remove the Front and Back panels from the Bagwell Frame, pull the Front and Back panels up to disengage all four (4) clips of each panel from the Bagwell Frame.

CCP-84853

This procedure uses images of the Bagwell only for reference.

Confidential and proprietary information of NCR Voyix. Use and disclose solely pursuant to company instructions.