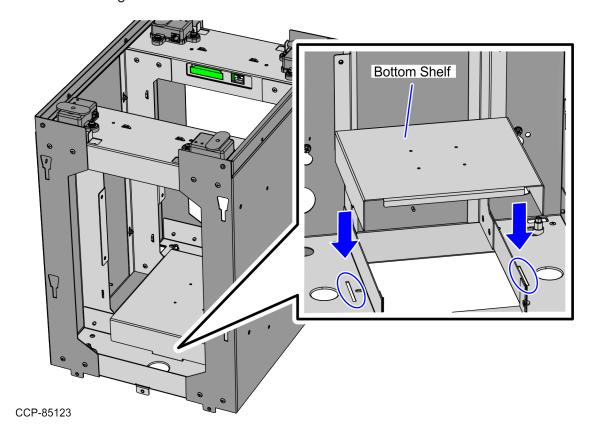

This procedure uses images of the Bagwell only for reference. The same procedure applies for both 1-Bag and 2-Bag Bagwells.

3. Insert the two (2) tabs of the Bottom Shelf into the slots on the bottom frame of the Bagwell, as shown in the image below.