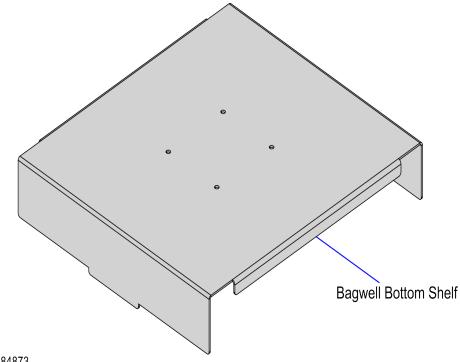

### **Kit Contents**

CCP-84873

| Part Number | Description                         |  |
|-------------|-------------------------------------|--|
| 497-0537219 | 7371-K206 Kit -Bagwell Bottom Shelf |  |
| 497-0536484 | Bagwell Bottom Shelf                |  |

<sup>\*</sup> Items marked with an asterisk are not called out on the image.