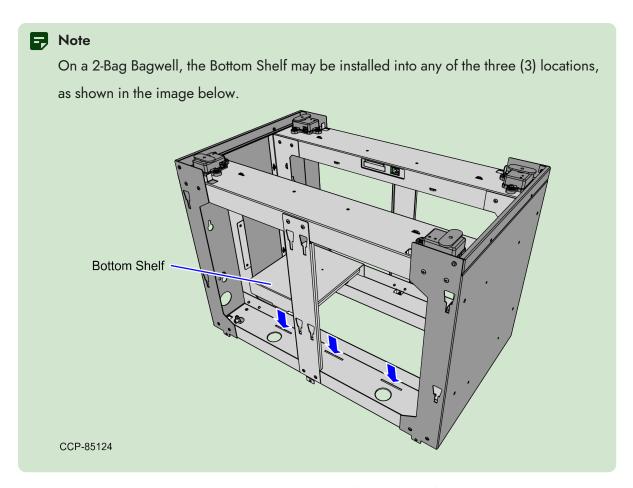

#### **₽** Note

The 7371-K206 Bagwell Bottom Shelf is only compatible to units using any of the following Bagwell kits:

- 7371-K201 1-Bag Bagwell (With Scale)
- 7371-K202 2-Bag Bagwell (With Scale)