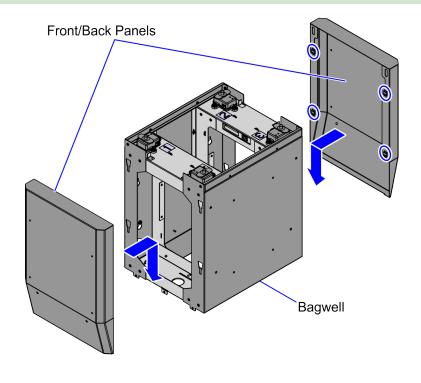

### Installing the Bagwell Panels (Front and Back)

To install the Front and Back panels to the Bagwell Frame, mount and slide down the Front and Back Panels onto the Bagwell Frame until all four (4) clips on each panel click and lock into place.

CCP-84864