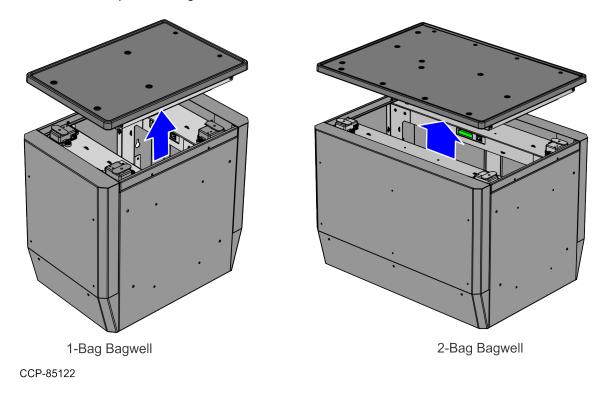

### **Installation Procedure**

To install the 7371-K206 Bagwell Bottom Shelf, follow these steps:

1. Lift the Scale Tray off the Bagwell and then set it aside.

2. Remove the Bagwell Panels (Front and Back). For more information, refer to "Removing the Bagwell Panels (Front and Back)" on page 10.

This procedure uses images of the Bagwell only for reference. The same procedure applies for both 1-Bag and 2-Bag Bagwells.

3. Insert the two (2) tabs of the Bottom Shelf into the slots on the bottom frame of the Bagwell, as shown in the image below.