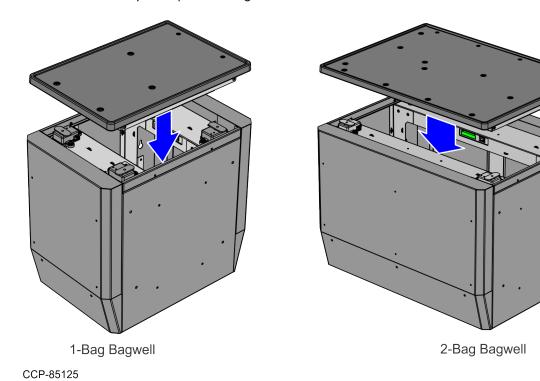

This procedure uses images of the Bagwell only for reference. The same procedure applies for both 1-Bag and 2-Bag Bagwells.

3. Insert the two (2) tabs of the Bottom Shelf into the slots on the bottom frame of the Bagwell, as shown in the image below.