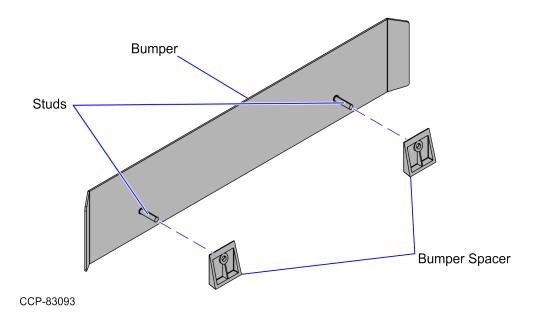

#### **Installation Procedure**

To install the 7371-K140 Core Cabinet Lower Bumper (Front Only), follow these steps:

1. Unlock and open the Cosmetic Door using a key.

2. Attach the Bumper Spacers to each Bumper stud.

3. Insert the Bumper Studs with Spacers into the corresponding holes on the Cosmetic Door, as shown in the image below.

CCP-83091

4. Secure the Bumper assembly to the Cosmetic Door using two (2) nuts, as shown in the image below.