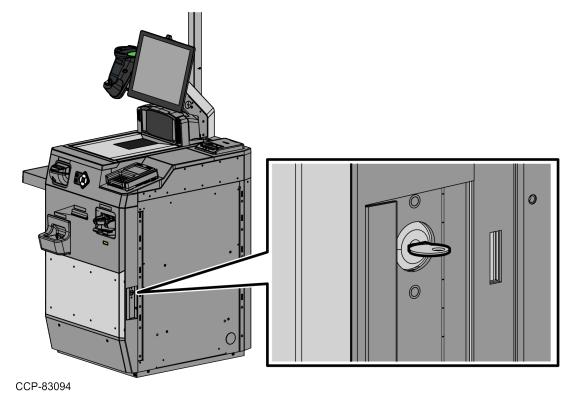

#### **Installation Procedure**

To install the 7371-K140 Core Cabinet Lower Bumper (Front Only), follow these steps:

1. Unlock and open the Cosmetic Door using a key.

2. Attach the Bumper Spacers to each Bumper stud.