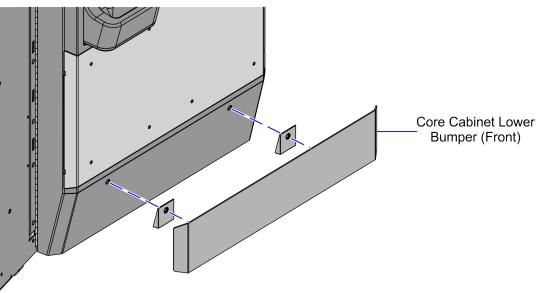

#### **Installation Procedure**

To install the 7371-K140 Core Cabinet Lower Bumper (Front Only), follow these steps:

1. Unlock and open the Cosmetic Door using a key.

2. Attach the Bumper Spacers to each Bumper stud.

3. Insert the Bumper Studs with Spacers into the corresponding holes on the Cosmetic Door, as shown in the image below.

CCP-83091

4. Secure the Bumper assembly to the Cosmetic Door using two (2) nuts, as shown in the image below.