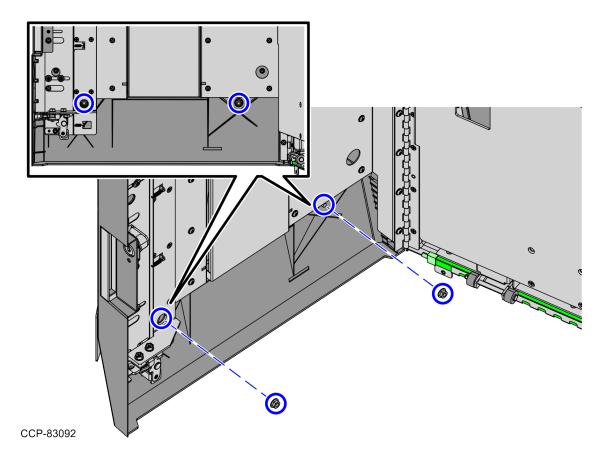

3. Insert the Bumper Studs with Spacers into the corresponding holes on the Cosmetic Door, as shown in the image below.

CCP-83091

4. Secure the Bumper assembly to the Cosmetic Door using two (2) nuts, as shown in the image below.