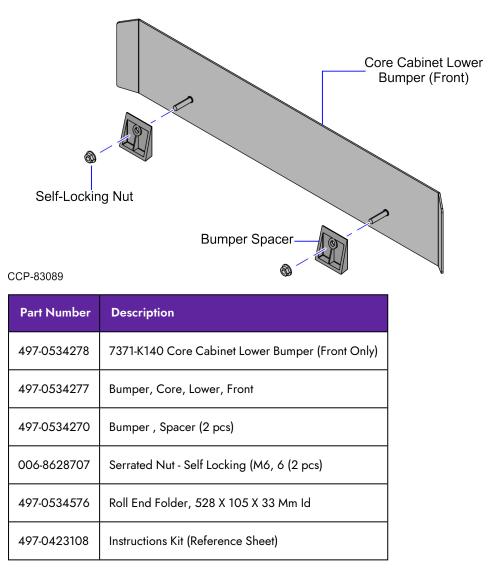

#### **Kit Contents**

\* Items marked with an asterisk are not called out on the image.