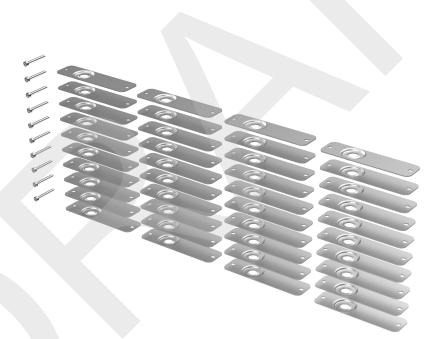

#### **Kit Contents**

| Part Number | Description                                                    |
|-------------|----------------------------------------------------------------|
| 497-0538680 | 7371-K009 Metal Scale Pod Constraints                          |
| 497-0538675 | Scale Pod Constraint (40 pcs)                                  |
| 006-8628550 | Screw - Torx Pan Head Thread-Forming, #10 X 1.5" Long (10 pcs) |