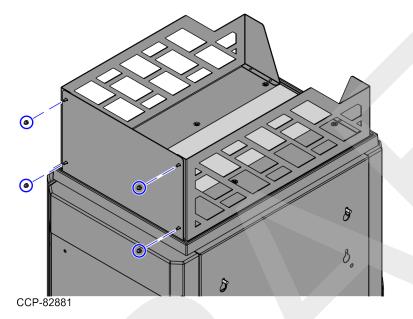

#### Rote

A Scale Tray may only have a Backsplash.

1. Remove two (2) nuts to detach each Fence from the Backsplash, as shown in the image below.

2. Remove four (4) screws to detach each Fence from the Scale Tray.