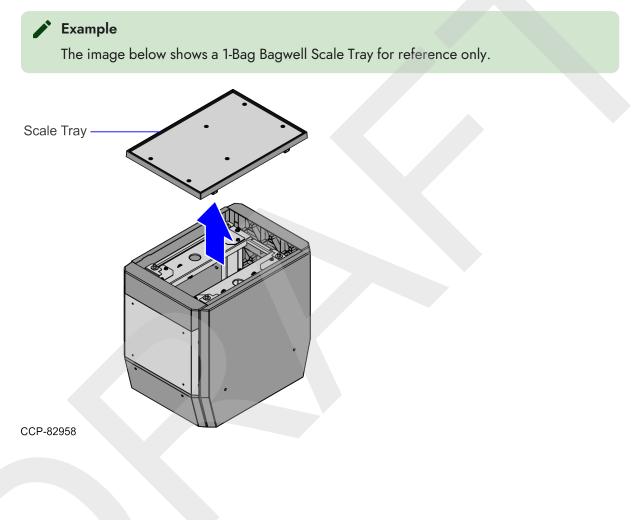

#### **Removing the Plastic Scale Pod Constraints**

To remove the plastic Scale Pod Constraints, follow these steps:

- If necessary, remove the Scale Tray Fence and Backsplash. For more information, refer to "Removing Scale Tray Fence and Backsplash" on page 12.
- 2. Lift and remove the Scale Tray from the Bagwell.