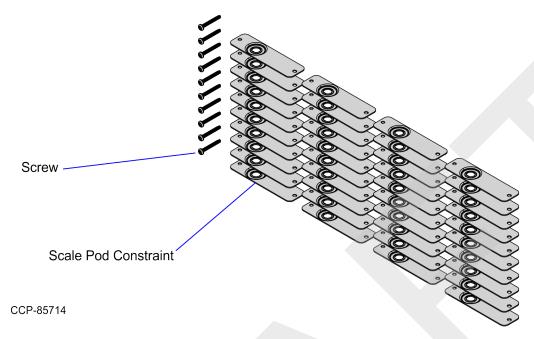

#### **Kit Contents**

| Part Number | Description                                                    |
|-------------|----------------------------------------------------------------|
| 497-0538680 | 7371-K009 Metal Scale Pod Constraints                          |
| 497-0538675 | Scale Pod Constraint (40 pcs)                                  |
| 006-8628550 | Screw - Torx Pan Head Thread-Forming, #10 X 1.5" Long (10 pcs) |

3. Under the Scale Tray, use a T20 Torx bit to remove screws from the Scale Tray Tubes. Depending on the Scale Tray, refer to the images below for the locations of each screw.

4. Using two (2) screws, attach a metal Scale Pod Constraint on each corner of the Scale Tray Tubes. Depending on the Scale Tray, refer to the images below.