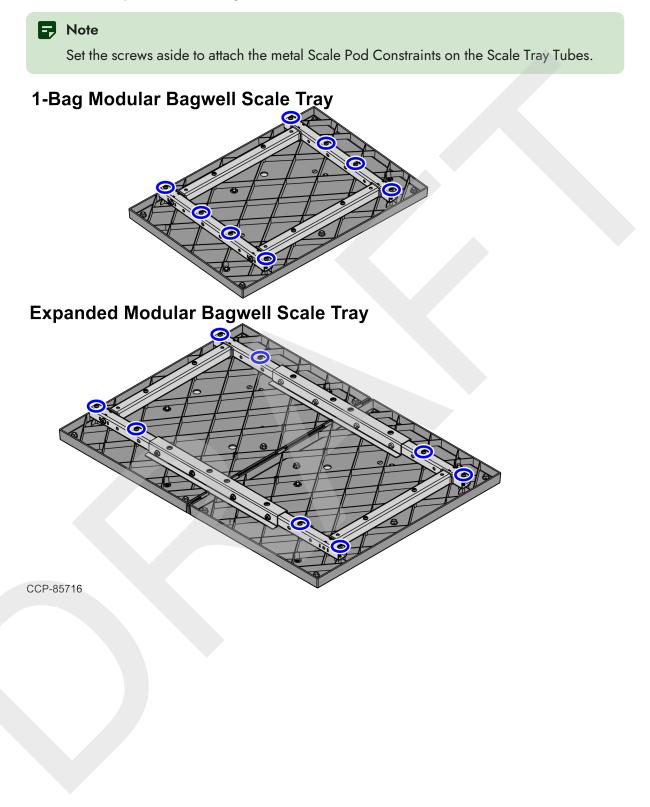

3. Under the Scale Tray, use a T20 Torx bit to remove screws from the Scale Tray Tubes. Depending on the Scale Tray, refer to the images below for the locations of each screw.

4. Using two (2) screws, attach a metal Scale Pod Constraint on each corner of the Scale Tray Tubes. Depending on the Scale Tray, refer to the images below.