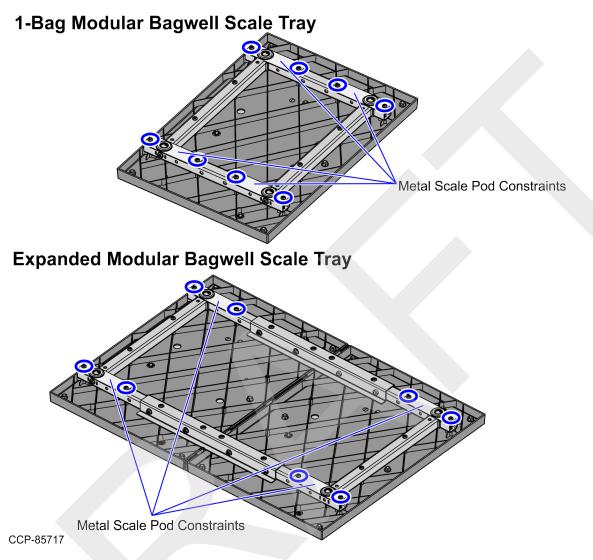

3. Under the Scale Tray, use a T20 Torx bit to remove screws from the Scale Tray Tubes. Depending on the Scale Tray, refer to the images below for the locations of each screw.

4. Using two (2) screws, attach a metal Scale Pod Constraint on each corner of the Scale Tray Tubes. Depending on the Scale Tray, refer to the images below.