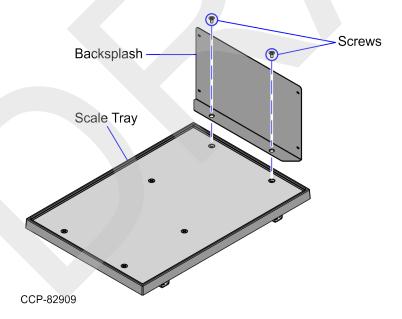

#### **Removing Scale Tray Fence and Backsplash**

To remove the with Fence and Backsplash from the Scale Tray, follow these steps:

#### Rote

A Scale Tray may only have a Backsplash.

1. Remove two (2) nuts to detach each Fence from the Backsplash, as shown in the image below.

2. Remove four (4) screws to detach each Fence from the Scale Tray.

3. Remove two (2) screws to detach the Backsplash from the Scale Tray.