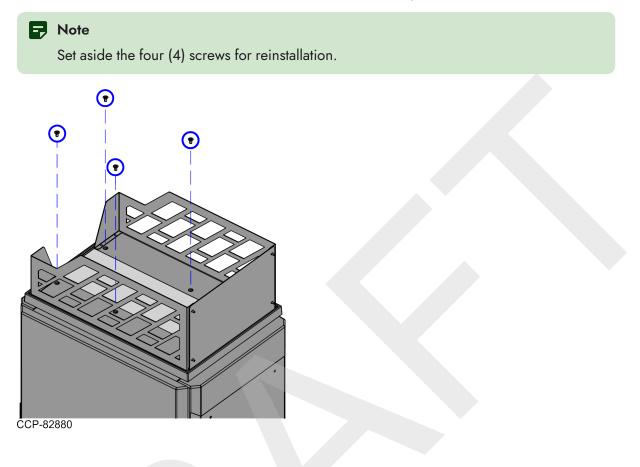

#### Rote

A Scale Tray may only have a Backsplash.

1. Remove two (2) nuts to detach each Fence from the Backsplash, as shown in the image below.

2. Remove four (4) screws to detach each Fence from the Scale Tray.

3. Remove two (2) screws to detach the Backsplash from the Scale Tray.