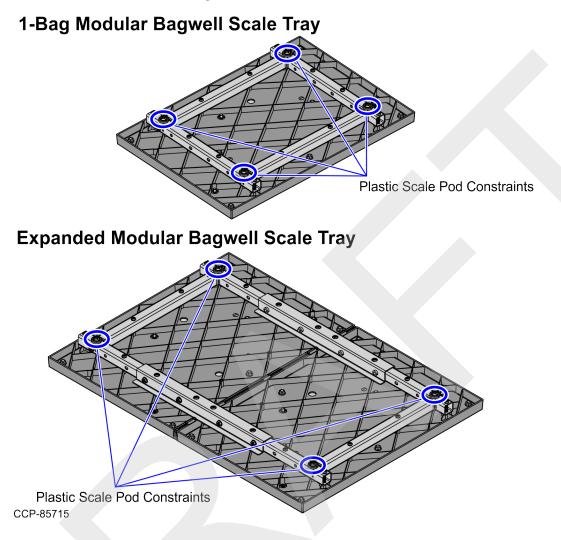

3. Under the Scale Tray, use a T20 Torx bit to remove screws from the Scale Tray Tubes. Depending on the Scale Tray, refer to the images below for the locations of each screw.

4. Using two (2) screws, attach a metal Scale Pod Constraint on each corner of the Scale Tray Tubes. Depending on the Scale Tray, refer to the images below.

 Under the existing Scale Tray, use your fingers to pull and detach each Plastic Scale Pod Constraint, as shown in the images below.