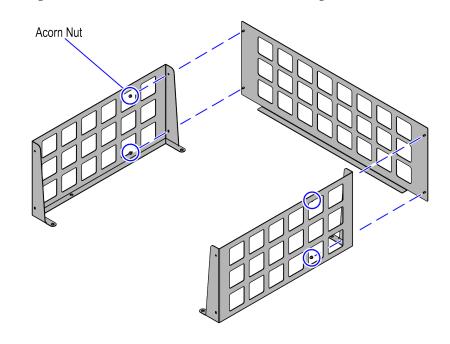

#### Installation Procedure

To install the 2-Bag Scale Tray Fence, follow these steps:

1. Assemble the 2-Bag Scale Tray Fence by attaching the two (2) Side Fences to the Rear Fence using four (4) Acorn Nuts, as shown in the image below.