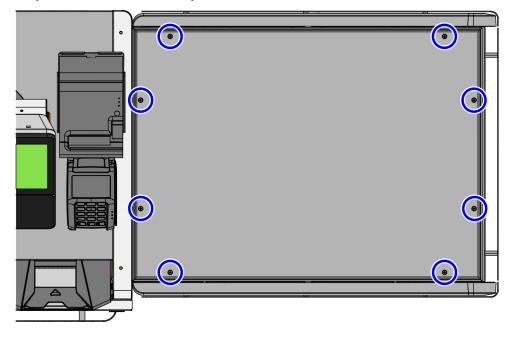

CCP-79794

CCP-79796

2. Remove eight (8) screws from the Scale Tray. Use these screws to secure the Scale Tray Fence to the Scale Tray.

3. Align the screw slots of the Scale Tray Fence to the corresponding mounting holes on the Scale Tray.

CCP-79798

4. Secure the Scale Tray Fence on the Scale Tray using eight (8) screws.