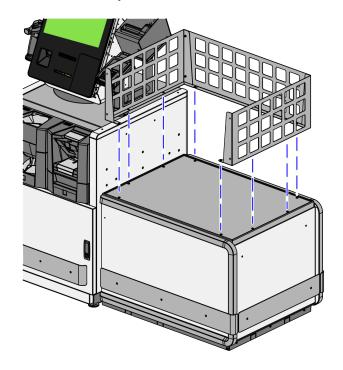

#### Installation Procedure

To install the 2-Bag Scale Tray Fence, follow these steps:

1. Assemble the 2-Bag Scale Tray Fence by attaching the two (2) Side Fences to the Rear Fence using four (4) Acorn Nuts, as shown in the image below.

CCP-79794

CCP-79796

2. Remove eight (8) screws from the Scale Tray. Use these screws to secure the Scale Tray Fence to the Scale Tray.

3. Align the screw slots of the Scale Tray Fence to the corresponding mounting holes on the Scale Tray.