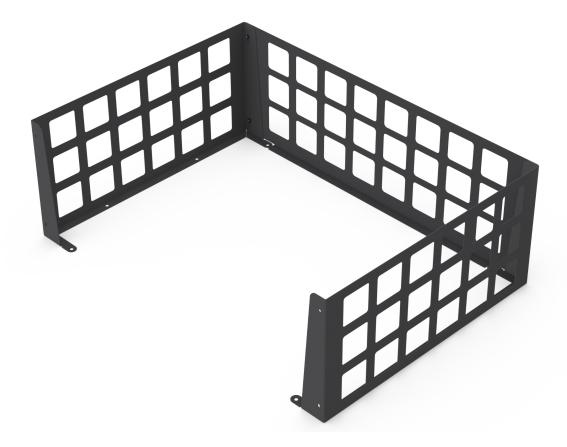

## 2-Bag Scale Tray Fence

The Scale Tray Fence is designed to keep a large number of items on the Scale Tray. This publication provides procedures for installing a Scale Tray Fence on a 2-Bag NCR FastLane SelfServ<sup>™</sup> Checkout (7364) unit.

#### Installation Procedure

To install the 2-Bag Scale Tray Fence, follow these steps:

1. Assemble the 2-Bag Scale Tray Fence by attaching the two (2) Side Fences to the Rear Fence using four (4) Acorn Nuts, as shown in the image below.