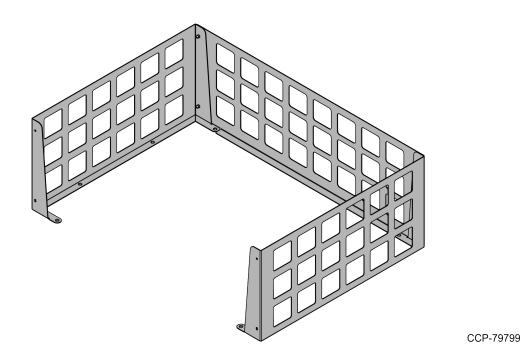

## 2-Bag Scale Tray Fence

The Scale Tray Fence is designed to keep a large number of items on the Scale Tray. This publication provides procedures for installing a Scale Tray Fence on a 2-Bag NCR FastLane SelfServ<sup>™</sup> Checkout (7364) unit.

#### Installation Procedure

To install the 2-Bag Scale Tray Fence, follow these steps:

1. Assemble the 2-Bag Scale Tray Fence by attaching the two (2) Side Fences to the Rear Fence using four (4) Acorn Nuts, as shown in the image below.