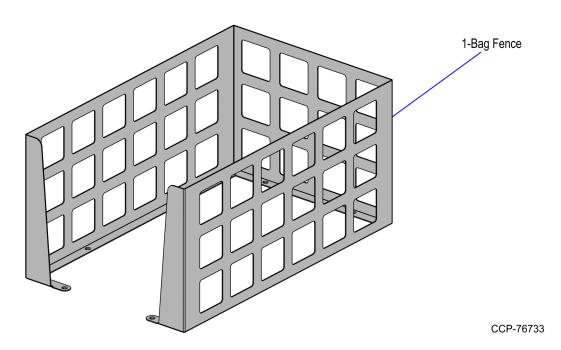

## Scale Tray Fence

The Scale Tray Fence is designed to keep a large number of items on the Scale Tray. This publication provides procedures for installing a Scale Tray Fence on a 1-Bag NCR FastLane SelfServ<sup>TM</sup> Checkout (7364) unit.

#### **Kit Contents**

| Part Number   | Description                              |
|---------------|------------------------------------------|
| 497-0525428   | Kit - Scale Tray 1 Bag - Stainless Steel |
| 497-0521880   | Fence - 1-Bag                            |
| * 497-0423108 | Kit Instructions (Reference Sheet)       |