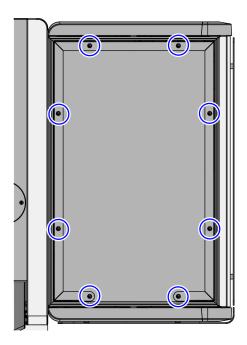

#### Removing Scale Tray Fence

To remove the Scale Tray Fence from the Bagwell, follow these steps:

1. Remove eight (8) screws securing the fence on the Scale Tray.

**Note:** Set aside these screws for re-installation.

#### Installing Scale Tray Fence

To install the Scale Tray Fence, follow these steps:

1. Remove eight (8) screws from the Scale Tray, if necessary.

**Note:** Set aside these screws for re-installation.

2. Align the screw slots of the Scale Tray Fence to the corresponding mounting holes on the Scale Tray.

CCP-76723

3. Secure the Scale Tray Fence on the Scale Tray using eight (8) screws, as shown in the image below.

**Note:** Reuse the screws previously set aside.

CCP-76724