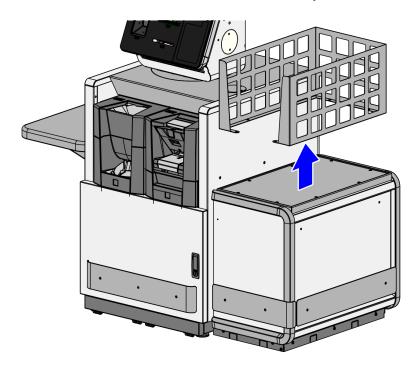

#### Removing Scale Tray Fence

To remove the Scale Tray Fence from the Bagwell, follow these steps:

1. Remove eight (8) screws securing the fence on the Scale Tray.

**Note:** Set aside these screws for re-installation.

CCP-76724

2. Lift and remove the fence from the Scale Tray.

CCP-76729