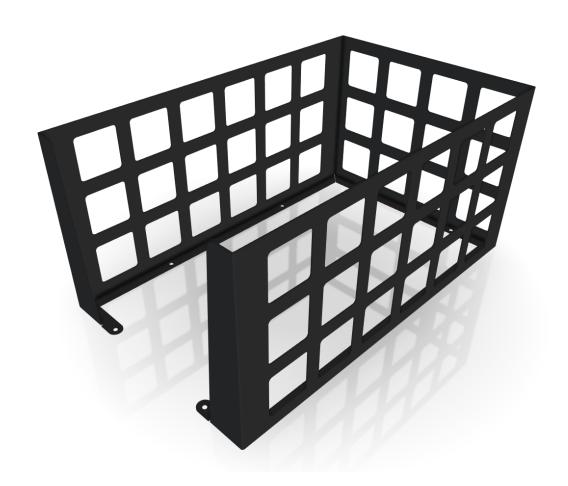

## Scale Tray Fence

The Scale Tray Fence is designed to keep a large number of items on the Scale Tray. This publication provides procedures for installing a Scale Tray Fence on a 1-Bag NCR FastLane SelfServ<sup>TM</sup> Checkout (7364) unit.

#### **Kit Contents**

| Part Number   | Description                              |
|---------------|------------------------------------------|
| 497-0525428   | Kit - Scale Tray 1 Bag - Stainless Steel |
| 497-0521880   | Fence - 1-Bag                            |
| * 497-0423108 | Kit Instructions (Reference Sheet)       |