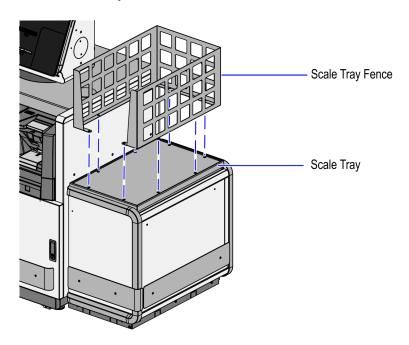

## Scale Tray Fence

The Scale Tray Fence is designed to keep a large number of items on the Scale Tray. This publication provides procedures for installing a Scale Tray Fence on a 1-Bag NCR FastLane SelfServ<sup>TM</sup> Checkout (7364) unit.

#### Installing Scale Tray Fence

To install the Scale Tray Fence, follow these steps:

1. Remove eight (8) screws from the Scale Tray, if necessary.

**Note:** Set aside these screws for re-installation.

2. Align the screw slots of the Scale Tray Fence to the corresponding mounting holes on the Scale Tray.

CCP-76723

3. Secure the Scale Tray Fence on the Scale Tray using eight (8) screws, as shown in the image below.

**Note:** Reuse the screws previously set aside.

CCP-76724