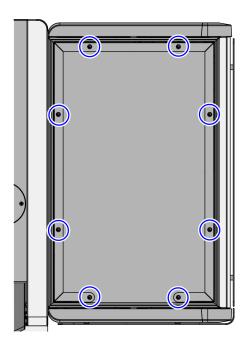

#### Removing Scale Tray Fence

To remove the Scale Tray Fence from the Bagwell, follow these steps:

1. Remove eight (8) screws securing the fence on the Scale Tray.

**Note:** Set aside these screws for re-installation.

CCP-76723

3. Secure the Scale Tray Fence on the Scale Tray using eight (8) screws, as shown in the image below.

**Note:** Reuse the screws previously set aside.

CCP-76724