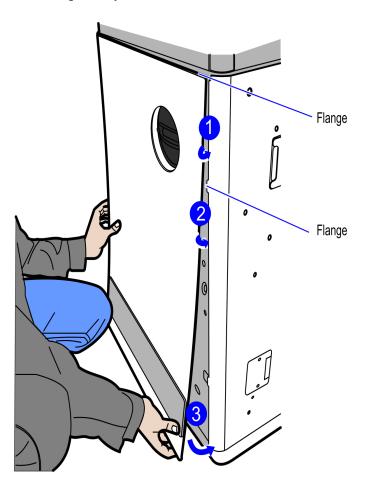

### **Removing Back Panel**

To remove the Back Panel from the Core Frame, follow these steps:

1. At the bottom of the Back Panel, hold the finger access on both sides as shown in the image below.

2. Slowly pull the Back Panel forward to disengage each flange attaching the Back Panel to the Core Frame as shown in the image below.