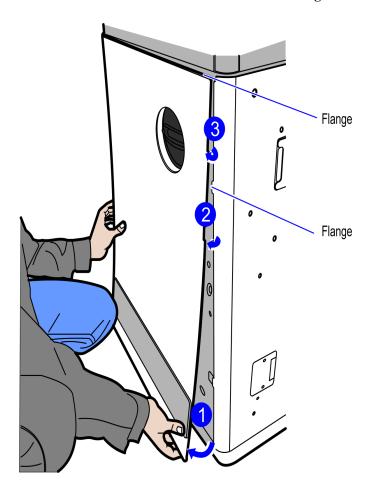

### **Removing Back Panel**

To remove the Back Panel from the Core Frame, follow these steps:

1. At the bottom of the Back Panel, hold the finger access on both sides as shown in the image below.

2. Slowly pull the Back Panel forward to disengage each flange attaching the Back Panel to the Core Frame as shown in the image below.

#### Installing Back Panel

To install the Back Panel to the Core Frame, slowly align and attach the Back Panel to the flanges on the Core Frame, as shown in the image below.

**Note:** For the purpose of illustration, this step shows an image of a Convertible unit as an example only.