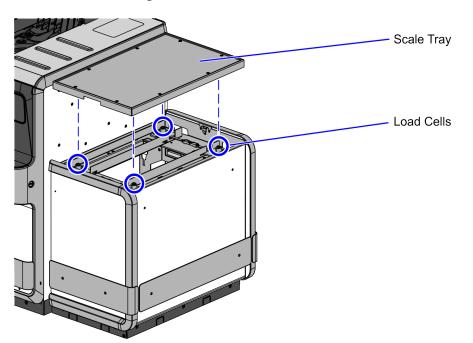

### Installing Scale Tray (Stainless Steel) on 7364 SelfServ Checkout Unit

Place the Scale Tray (Stainless Steel) on top of the four (4) load cells of the Bagwell, as shown in the images below.

#### Installing Scale Tray (Stainless Steel) on 7360 SelfServ Checkout Unit

To install the Scale Tray (Stainless Steel) on a 7360 SelfServ Checkout, follow these steps:

- 1. Do the following, if necessary:
  - a. Remove the existing Scale Tray from the Bagwell. For more information, refer to *Removing Scale Tray from 7360 SelfServ Checkout Unit* on the previous page.
  - b. Remove the back panel from the Core Cabinet. For more information, refer to *Removing Back Panel* on page 10.
  - c. Remove and discard the Backsplash. For more information, refer to <u>Removing</u> <u>Backsplash</u> on the next page.
  - **Note:** The Backsplash is no longer needed when using the 7364 K181 Scale Tray (Stainless Steel). Do **not** reinstall the Backsplash and the Backsplash mounts.
- 2. Place the Scale Tray (Stainless Steel) on top of the four (4) load cells of the Bagwell, as shown in the image below.