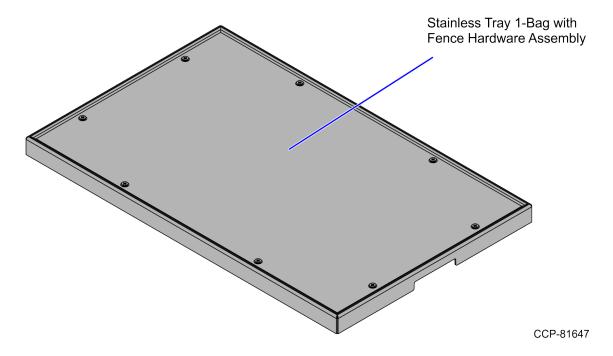

## **Kit Contents**

| Part Number   | Description                                                                                                                                                            |
|---------------|------------------------------------------------------------------------------------------------------------------------------------------------------------------------|
| 497-0525426   | Kit - Scale Tray 1 Bag - Stainless Steel                                                                                                                               |
| 497-0528785   | Assembly - Stainless Tray - 1-Bag with Fence Hardware <b>Note:</b> To install a Scale Tray Fence, refer to <u>7364-K460</u> <u>Scale Tray Fence Kit Instructions</u> . |
| * 497-0423108 | Kit Instructions (Reference Sheet)                                                                                                                                     |