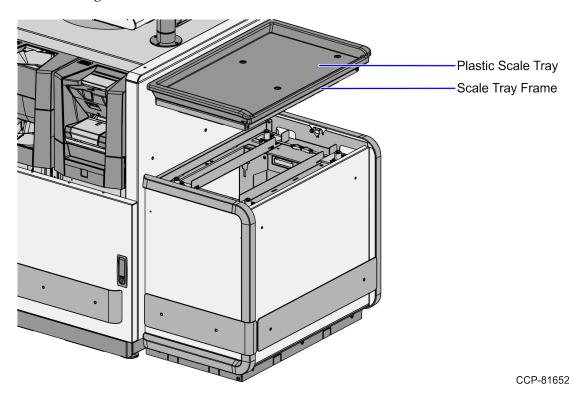

#### Removing Scale Tray from 7364 SelfServ Checkout Unit

Depending on the type of Scale Tray, do either of the following:

• Lift and remove the existing Plastic Scale Tray together with the Scale Tray Frame from the Bagwell.