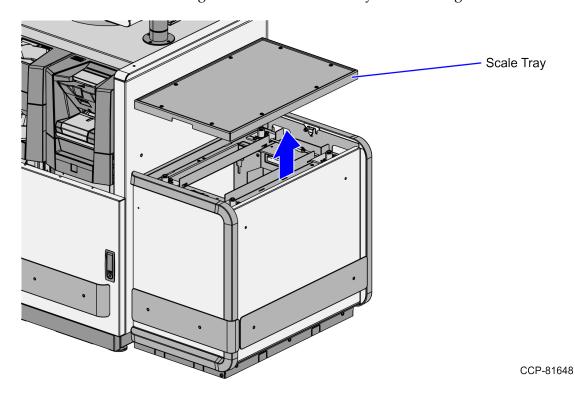

#### Removing Scale Tray from 7364 SelfServ Checkout Unit

Depending on the type of Scale Tray, do either of the following:

• Lift and remove the existing Plastic Scale Tray together with the Scale Tray Frame from the Bagwell.

Lift and remove the existing Stainless Steel Scale Tray from the Bagwell.