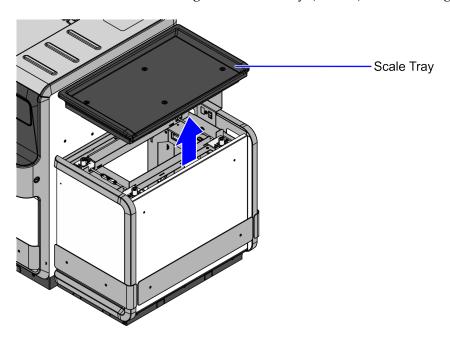

#### Removing Scale Tray from 7360 SelfServ Checkout Unit

Depending on the type of Scale Tray, do either of the following:

• Lift and remove the existing 7360 Scale Tray (Plastic) from the Bagwell.

CCP-81649