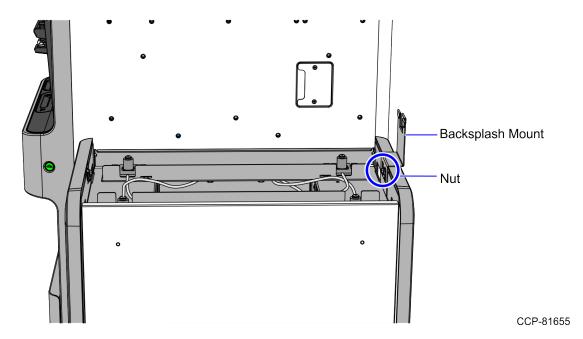

3. Lift the Backsplash from the Bagwell module, as shown in the image below.

CCP-81654

4. Remove one (1) nut securing the Backsplash Mount to the Bagwell frame.

**Note:** The nut also holds the back panel of the Bagwell to the Bagwell frame. Set aside the nut for reinstallation.

- 5. Lift and remove the Backsplash Mounts.
- 6. Reinstall the nut to secure the back panel to the Bagwell frame.