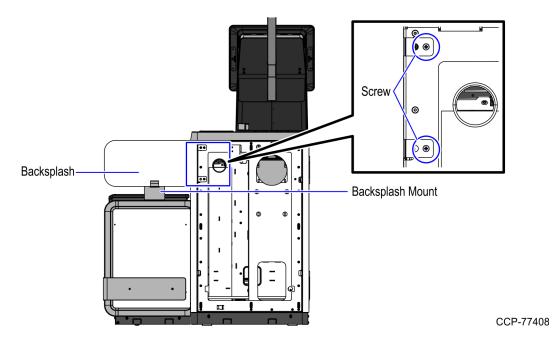

#### Removing Backsplash

To remove the Backsplash from the 7360 SelfServ Checkout unit, follow these steps:

- 1. Do the following, if necessary:
  - a. Remove the existing Scale Tray, if necessary. For more information, refer to *Removing Scale Tray from 7360 SelfServ Checkout Unit* on page 6.
  - b. Remove the back panel from the Core Cabinet. For more information, refer to *Removing Back Panel* on page 10.
- 2. Remove two (2) flathead screws securing the Backsplash to the Core Frame.