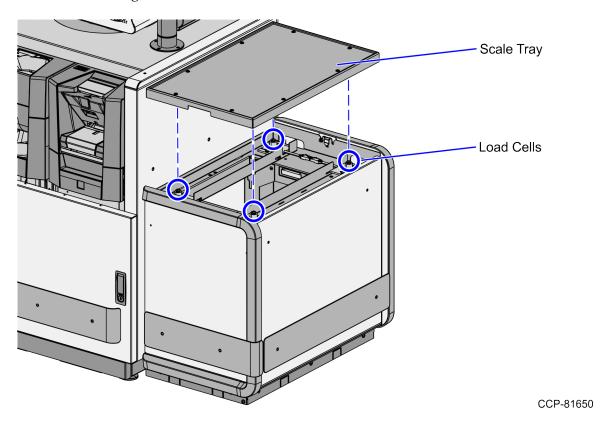

### Installing Scale Tray (Stainless Steel) on 7364 SelfServ Checkout Unit

Place the Scale Tray (Stainless Steel) on top of the four (4) load cells of the Bagwell, as shown in the images below.