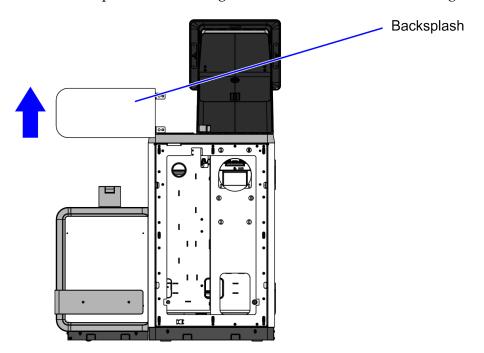

3. Lift the Backsplash from the Bagwell module, as shown in the image below.

CCP-81654

4. Remove one (1) nut securing the Backsplash Mount to the Bagwell frame.

**Note:** The nut also holds the back panel of the Bagwell to the Bagwell frame. Set aside the nut for reinstallation.