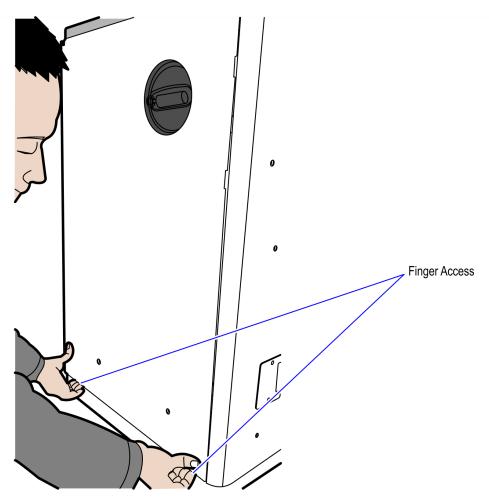

### **Removing Back Panel**

To remove the Back Panel from the Core Frame, follow these steps:

1. At the bottom of the Back Panel, hold the finger access on both sides as shown in the image below.

2. Slowly pull the Back Panel forward to disengage each flange attaching the Back Panel to the Core Frame as shown in the image below.