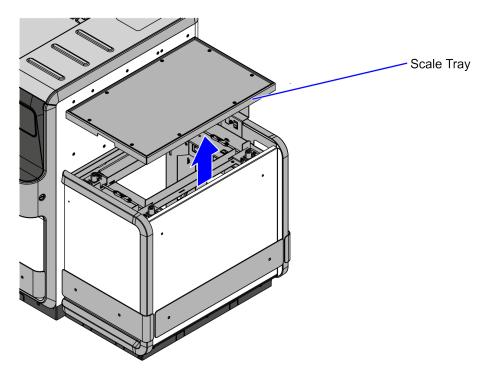

• Lift and remove the existing Scale Tray (Stainless Steel) from the Bagwell.

CCP-81656