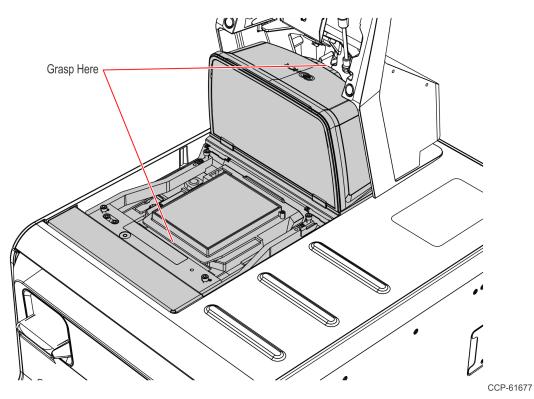

### **Installation Procedure**

1. Lift and remove the Scale Plate from the Scanner.

CCP-61675

2. Grasp the Scanner as indicated and insert it into the new Custom Scanner Bucket.

CCP-61676

- 3. Install the Scanner and Bucket Assembly into the bucket area of the NCR FastLane SelfServ<sup>™</sup> Checkout 7360.
  - a. Use a key to unlock the tower.