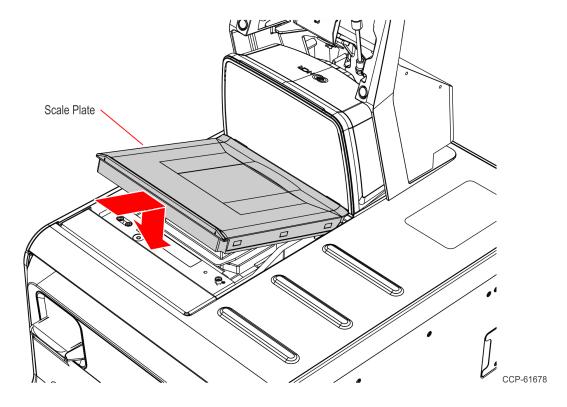

### **Installation Procedure**

1. Lift and remove the Scale Plate from the Scanner.

CCP-61675

2. Grasp the Scanner as indicated and insert it into the new Custom Scanner Bucket.

CCP-61676

- 3. Install the Scanner and Bucket Assembly into the bucket area of the NCR FastLane SelfServ<sup>™</sup> Checkout 7360.
  - a. Use a key to unlock the tower.