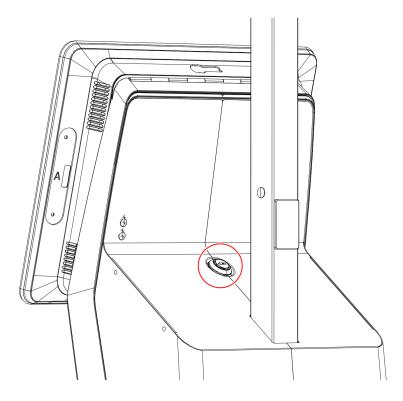

CCP-61622

b. Raise the terminal.

4

c. Connect the cables to the back of the Scanner.

d. Grasp the Scanner as indicated. Lower the back end of the Scanner and Bucket Assembly into the bucket area of the NCR FastLane SelfServ<sup>™</sup> Checkout 7360, then slide the assembly in.