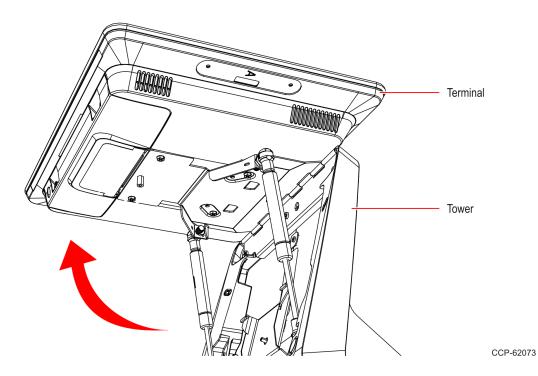

### **Installation Procedure**

1. Lift and remove the Scale Plate from the Scanner.

CCP-61675

2. Grasp the Scanner as indicated and insert it into the new Custom Scanner Bucket.

CCP-61676

- 3. Install the Scanner and Bucket Assembly into the bucket area of the NCR FastLane SelfServ<sup>™</sup> Checkout 7360.
  - a. Use a key to unlock the tower.

CCP-61622

b. Raise the terminal.

4

c. Connect the cables to the back of the Scanner.

d. Grasp the Scanner as indicated. Lower the back end of the Scanner and Bucket Assembly into the bucket area of the NCR FastLane SelfServ<sup>™</sup> Checkout 7360, then slide the assembly in.