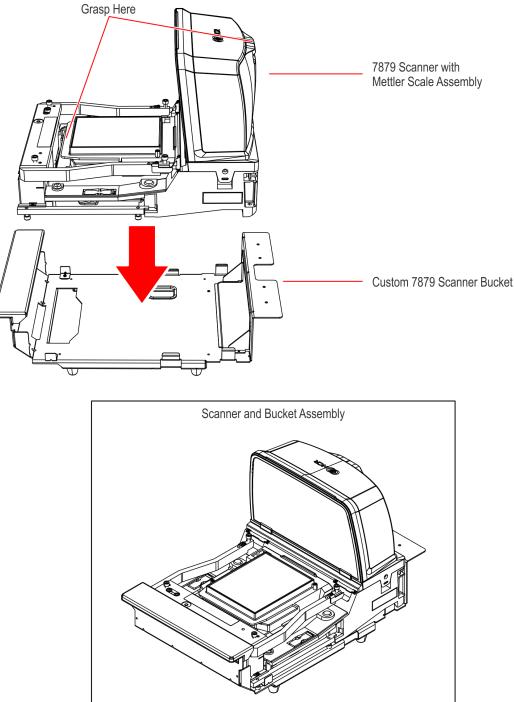

### **Installation Procedure**

1. Lift and remove the Scale Plate from the Scanner.

CCP-61675

2. Grasp the Scanner as indicated and insert it into the new Custom Scanner Bucket.

CCP-61676

- 3. Install the Scanner and Bucket Assembly into the bucket area of the NCR FastLane SelfServ<sup>™</sup> Checkout 7360.
  - a. Use a key to unlock the tower.