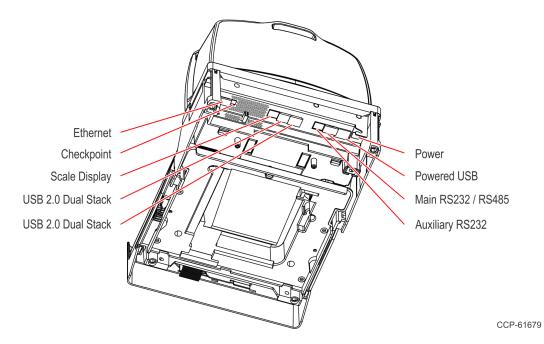

CCP-61622

b. Raise the terminal.

4

c. Connect the cables to the back of the Scanner.

d. Grasp the Scanner as indicated. Lower the back end of the Scanner and Bucket Assembly into the bucket area of the NCR FastLane SelfServ<sup>™</sup> Checkout 7360, then slide the assembly in.