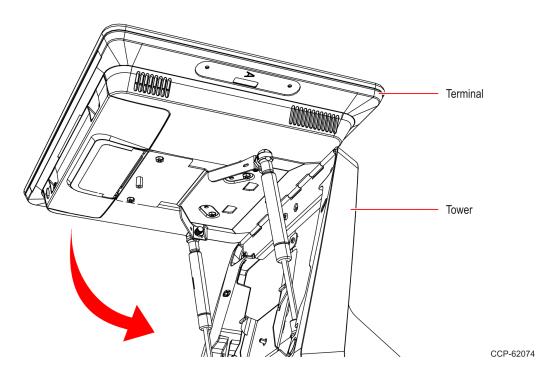

CCP-61622

b. Raise the terminal.

4

c. Connect the cables to the back of the Scanner.

d. Grasp the Scanner as indicated. Lower the back end of the Scanner and Bucket Assembly into the bucket area of the NCR FastLane SelfServ<sup>™</sup> Checkout 7360, then slide the assembly in.