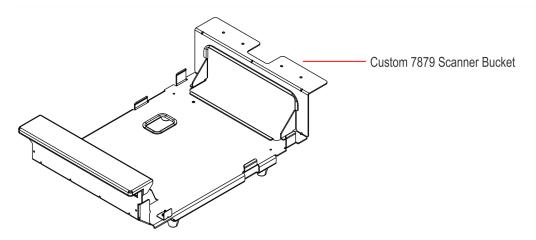

## Custom 7879 Scanner Bucket

This kit contains a Custom Bucket for the 7879 Scanner of the NCR FastLane SelfServ<sup>™</sup> Checkout 7360. This kit is specific to the 7879 Scanner with Mettler Scale Assembly.