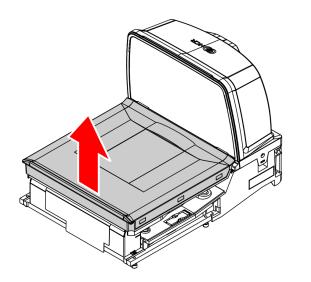

### **Installation Procedure**

1. Lift and remove the Scale Plate from the Scanner.

CCP-61675

2. Grasp the Scanner as indicated and insert it into the new Custom Scanner Bucket.

CCP-61676

- 3. Install the Scanner and Bucket Assembly into the bucket area of the NCR FastLane SelfServ<sup>™</sup> Checkout 7360.
  - a. Use a key to unlock the tower.