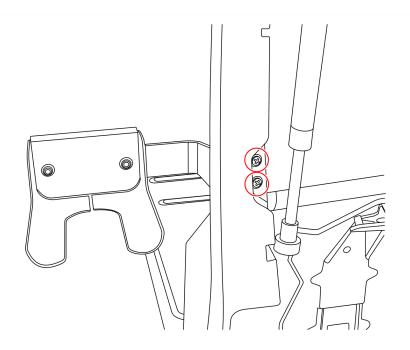

6. Secure the Holster and Bracket Assembly to the tower using two screws.

7. Lower the terminal then lock the tower.