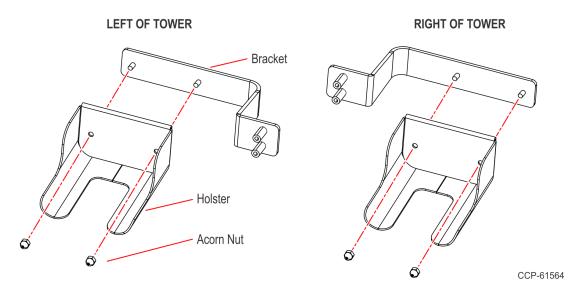

#### **Installation Procedure**

1. Use a key to unlock the tower.

CCP-61622

2. Raise the terminal.

3. The Handheld Scanner Mount can be installed on the left or on the right of the tower. Using two nuts, install the Holster to the Bracket for the desired orientation.

4. Remove the two hole plugs on the side of the tower where you want to install the Handheld Scanner Mount.

- 5. Align the Bracket with the holes on the back of the tower.
- **Note:** The illustration below shows the Handheld Scanner Mount being installed on the left of the tower.

6. Secure the Holster and Bracket Assembly to the tower using two screws.

7. Lower the terminal then lock the tower.