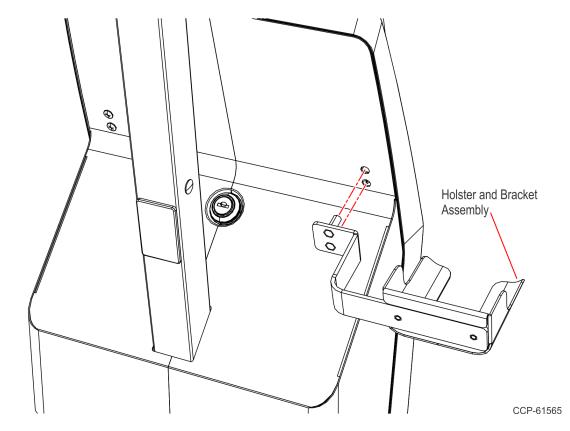

#### **Installation Procedure**

1. Use a key to unlock the tower.

CCP-61622

2. Raise the terminal.

3. The Handheld Scanner Mount can be installed on the left or on the right of the tower. Using two nuts, install the Holster to the Bracket for the desired orientation.

4. Remove the two hole plugs on the side of the tower where you want to install the Handheld Scanner Mount.

- 5. Align the Bracket with the holes on the back of the tower.
- **Note:** The illustration below shows the Handheld Scanner Mount being installed on the left of the tower.