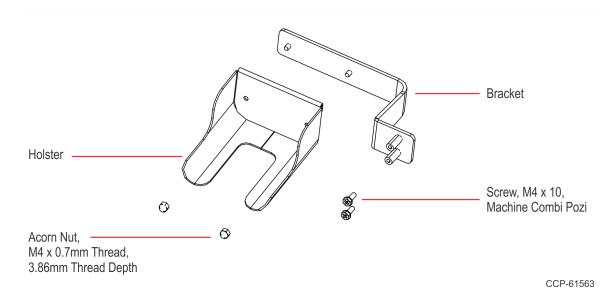

## **Kit Contents**

#### **Installation Procedure**

1. Use a key to unlock the tower.

CCP-61622

2. Raise the terminal.

3. The Handheld Scanner Mount can be installed on the left or on the right of the tower. Using two nuts, install the Holster to the Bracket for the desired orientation.