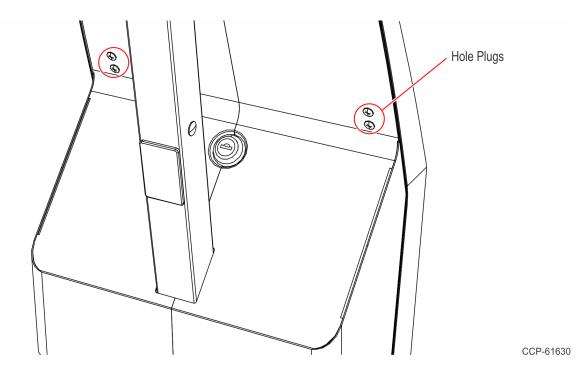

4. Remove the two hole plugs on the side of the tower where you want to install the Handheld Scanner Mount.

- 5. Align the Bracket with the holes on the back of the tower.
- **Note:** The illustration below shows the Handheld Scanner Mount being installed on the left of the tower.