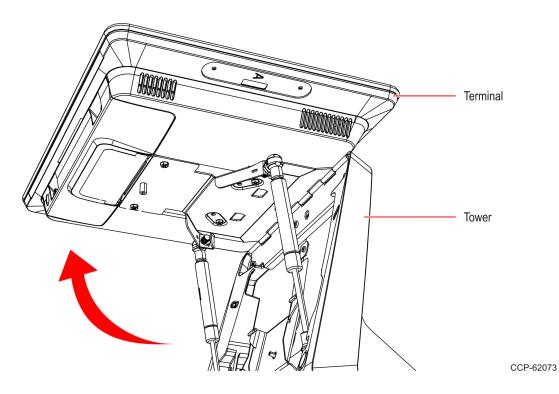

#### **Installation Procedure**

1. Use a key to unlock the tower.

CCP-61622

2. Raise the terminal.

3. The Handheld Scanner Mount can be installed on the left or on the right of the tower. Using two nuts, install the Holster to the Bracket for the desired orientation.