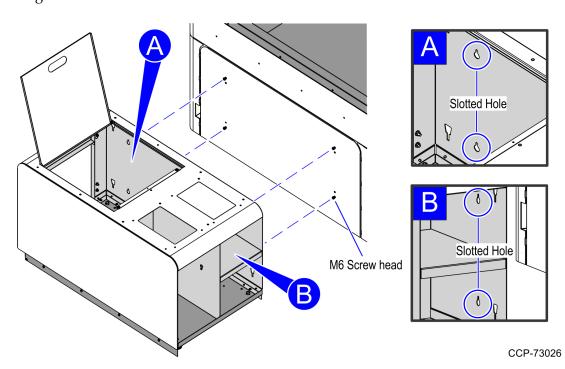

1. Partially install the four M6 screws at the back of sliding pack main unit.

2. Align each M6 screw head with the slotted holes of the storage unit as shown in the image below.

3. Insert and then tighten each M6 screw head into its corresponding hole slot as shown in the image below.