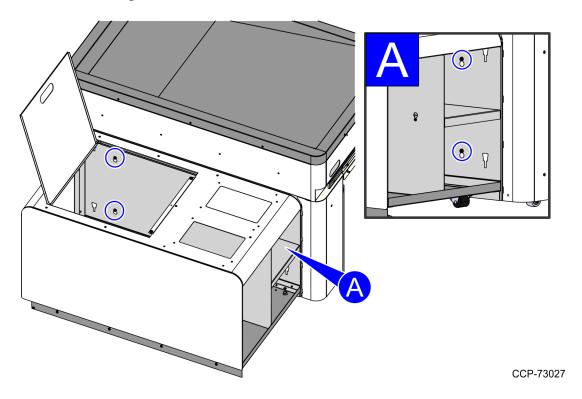

### Installation Procedures

The Sliding Pack – Accessory Storage Unit can be installed on a Left–hand or Right–hand configuration. To install the Storage Unit, follow these steps:

**Note:** This procedure provides instructions for installing the kit on a Left–hand configuration only as an example.

1. Partially install the four M6 screws at the back of sliding pack main unit.

2. Align each M6 screw head with the slotted holes of the storage unit as shown in the image below.

3. Insert and then tighten each M6 screw head into its corresponding hole slot as shown in the image below.