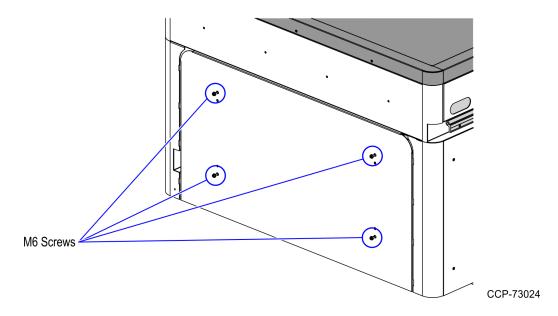

1. Partially install the four M6 screws at the back of sliding pack main unit.

2. Align each M6 screw head with the slotted holes of the storage unit as shown in the image below.

3. Insert and then tighten each M6 screw head into its corresponding hole slot as shown in the image below.