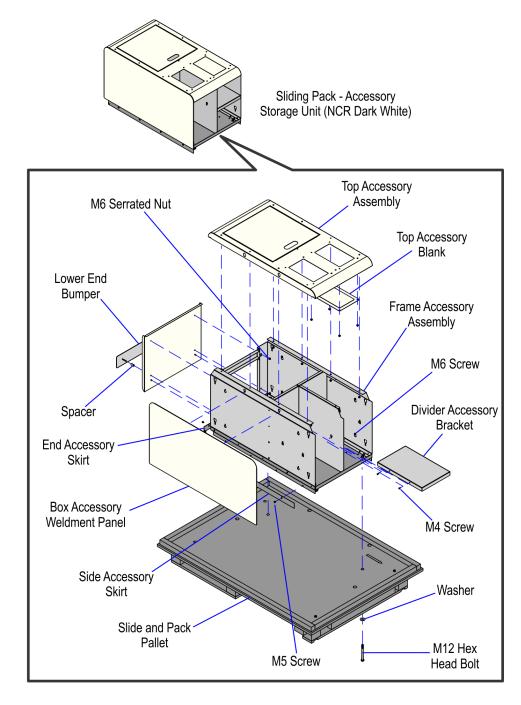

### **Kit Contents**

CCP-80118

| Part Number | Description                                                               |
|-------------|---------------------------------------------------------------------------|
| 497-0518675 | 7360-K783 Sliding Pack - Accessory Storage Unit (NCR Dark White) Kit      |
| 006-8623181 | Screw – M5 x 0.80, 8 mm Length, Machine, Pan Head, Black<br>Oxide (8 pcs) |

| Part Number   | Description                                                    |
|---------------|----------------------------------------------------------------|
| 009-0006593   | Screws M4 x 10 (2 pcs)                                         |
| 009-0006599   | Screw Hex M6 x 12 MC COMB (4 pcs)                              |
| 009-0007088   | Serrated Nut - Self Locking (M6, 6.0) (22 pcs)                 |
| 497-0506263   | Black Nylon Spacer 12.7 mm OD x 6.6 mm ID x 22.23 mm L (2 pcs) |
| 497-0513312   | Assembly - Frame - Accessory - R6                              |
| 497-0515114   | Bracket - Divider - Accessory - R6                             |
| 497-0515120   | Skirt - End - Accessory - R6                                   |
| 497-0515121   | Skirt - Side - Accessory - R6                                  |
| 497-0519707   | Bumper - Lower - End                                           |
| 795-0264901   | Panel - Outer - Bagwell (NCR Dark White)                       |
| 795-0244601   | Weldment Panel - Box - Accessory (NCR Dark White)              |
| 795-0244701   | Assembly - Top - Accessory (NCR Dark White)                    |
| 795-0245001   | Blank - Top - Accessory (NCR Dark White)                       |
| 497-0526693   | Slide And Pack Pallet No Support Frame                         |
| 006-8627393   | Bolt - Hex Head, M12 x 130 mm (2 pcs)                          |
| 006-8611488   | Washer - Flat, 0.557 in Dd, 1.368 in OD, 0.086 in Thk (2 pcs)  |
| * 497-0423108 | Instructions Kit (Reference Sheet)                             |

<sup>\*</sup> Items marked with an asterisk are not called out on the image.