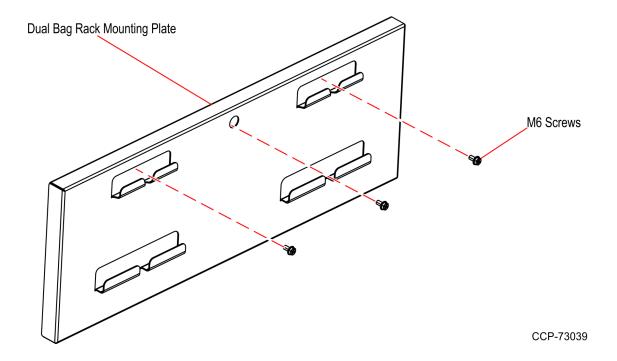

your NCR representative or NCR office for information that is applicable and current.

To maintain the quality of our publications, we need your comments on the accuracy, clarity, organization, and value of this book. Please use the link below to send your comments.

EMail: FD230036@ncr.com

Copyright © 2017 By NCR Corporation Duluth, GA U.S.A. All Rights Reserved

#### **Revision Record**

| Issue | Date     | Remarks        |
|-------|----------|----------------|
| Α     | Nov 2017 | First release. |
|       |          |                |
|       |          |                |

# Sliding Pack - Dual Bag Rack Mounting Plate

This kit contains dual bag rack mounting plate components for Sliding Pack module in an NCR FastLane SelfServ<sup>TM</sup> Checkout (7360) unit.

### **Kit Contents**



## **Installation Procedures**

Install the Dual Bag Rack Mounting Plate by aligning it with the Sliding Pack and then securing with three M6 screws as shown in the image below.