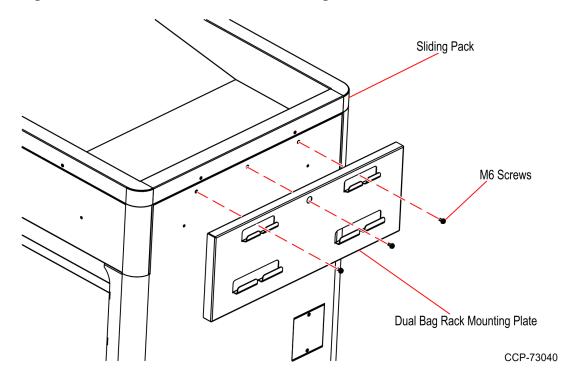

## **Installation Procedures**

Install the Dual Bag Rack Mounting Plate by aligning it with the Sliding Pack and then securing with three M6 screws as shown in the image below.