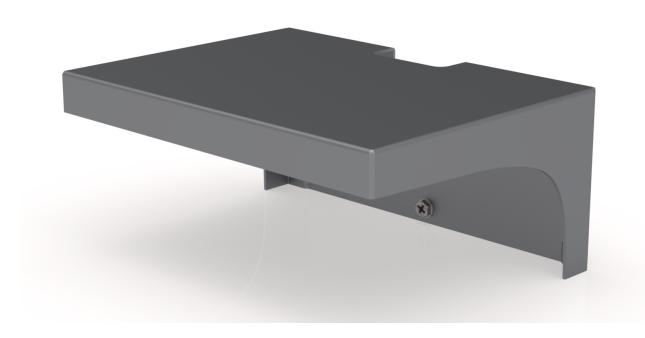

## Printer Shelf (Catalina)

This publication provides procedures for installing a Printer Shelf (Catalina) to the NCR FastLane SelfServ<sup>TM</sup> Checkout (7360).

#### **Kit Contents**

CCP-79725

| Part Number | Description                  |
|-------------|------------------------------|
| 497-0528527 | Printer Shelf (Catalina) Kit |
| 009-0006599 | Screw Hex M6 X 12 MC Comb    |
| 497-0528526 | Printer Shelf (Catalina)     |

#### Installation Procedure

To install the Printer Shelf (Catalina), follow these steps:

1. Insert three (3) screws into the side of the Core as an alignment guide.

CCP-79726

2. Mount the Printer Shelf (Catalina) onto the alignment screws.

CCP-79727

3. Tighten all three screws to secure the Printer Shelf to the unit.