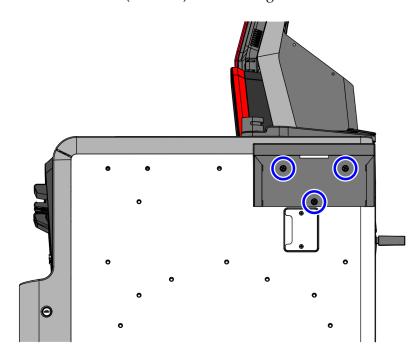

|             |

## Printer Shelf (Catalina)

This publication provides procedures for installing a Printer Shelf (Catalina) to the NCR FastLane SelfServ<sup>TM</sup> Checkout (7360).

#### **Kit Contents**



CCP-79725

| Part Number | Description                  |
|-------------|------------------------------|
| 497-0528527 | Printer Shelf (Catalina) Kit |
| 009-0006599 | Screw Hex M6 X 12 MC Comb    |
| 497-0528526 | Printer Shelf (Catalina)     |

2 Printer Shelf (Catalina)

### **Dimensions**



CCP-79730



Printer Shelf (Catalina) 3

#### Installation Procedure

To install the Printer Shelf (Catalina), follow these steps:

1. Insert three (3) screws into the side of the Core as an alignment guide.



CCP-79726

2. Mount the Printer Shelf (Catalina) onto the alignment screws.



CCP-79727

3. Tighten all three screws to secure the Printer Shelf to the unit.