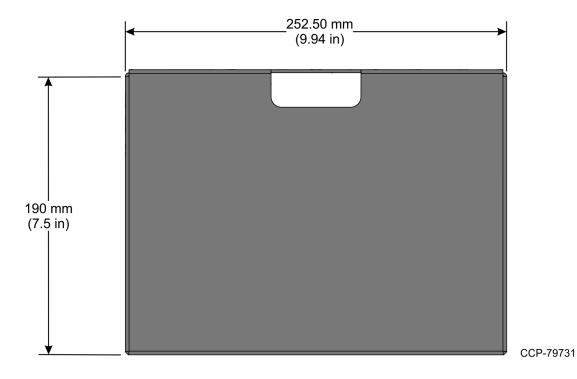

t © 2020 By NCR Corporation 864 Spring St. NW Atlanta, GA 30308 United States All Rights Reserved

## **Revision Record**

| Issue | Date     | Remarks     |
|-------|----------|-------------|
| Α     | Oct 2020 | First Issue |
|       |          |             |
|       |          |             |

## Printer Shelf (Catalina)

This publication provides procedures for installing a Printer Shelf (Catalina) to the NCR FastLane SelfServ<sup>TM</sup> Checkout (7360).

#### **Kit Contents**



CCP-79725

| Part Number | Description                  |
|-------------|------------------------------|
| 497-0528527 | Printer Shelf (Catalina) Kit |
| 009-0006599 | Screw Hex M6 X 12 MC Comb    |
| 497-0528526 | Printer Shelf (Catalina)     |

2 Printer Shelf (Catalina)

### **Dimensions**



CCP-79730



Printer Shelf (Catalina) 3

#### Installation Procedure

To install the Printer Shelf (Catalina), follow these steps:

1. Insert three (3) screws into the side of the Core as an alignment guide.



CCP-79726

2. Mount the Printer Shelf (Catalina) onto the alignment screws.



CCP-79727

3. Tighten all three screws to secure the Printer Shelf to the unit.