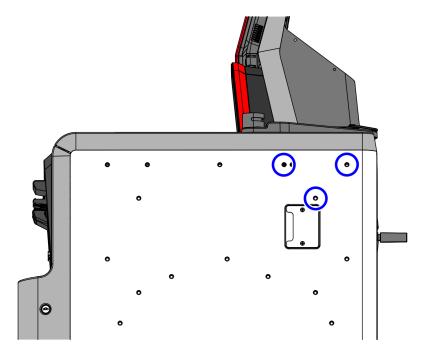

#### Installation Procedure

To install the Printer Shelf (Catalina), follow these steps:

1. Insert three (3) screws into the side of the Core as an alignment guide.

CCP-79726

2. Mount the Printer Shelf (Catalina) onto the alignment screws.