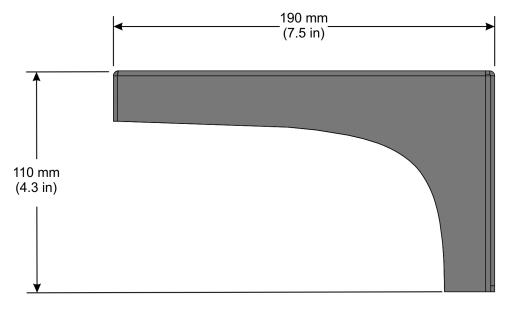

com

Copyright © 2020 By NCR Corporation 864 Spring St. NW Atlanta, GA 30308 United States All Rights Reserved

## **Revision Record**

| Issue | Date     | Remarks     |
|-------|----------|-------------|
| Α     | Oct 2020 | First Issue |
|       |          |             |
|       |          |             |

## Printer Shelf (Catalina)

This publication provides procedures for installing a Printer Shelf (Catalina) to the NCR FastLane SelfServ<sup>TM</sup> Checkout (7360).

#### **Kit Contents**



CCP-79725

| Part Number | Description                  |
|-------------|------------------------------|
| 497-0528527 | Printer Shelf (Catalina) Kit |
| 009-0006599 | Screw Hex M6 X 12 MC Comb    |
| 497-0528526 | Printer Shelf (Catalina)     |

2 Printer Shelf (Catalina)

### **Dimensions**



CCP-79730



Printer Shelf (Catalina) 3

#### Installation Procedure

To install the Printer Shelf (Catalina), follow these steps:

1. Insert three (3) screws into the side of the Core as an alignment guide.



CCP-79726

2. Mount the Printer Shelf (Catalina) onto the alignment screws.



CCP-79727

3. Tighten all three screws to secure the Printer Shelf to the unit.