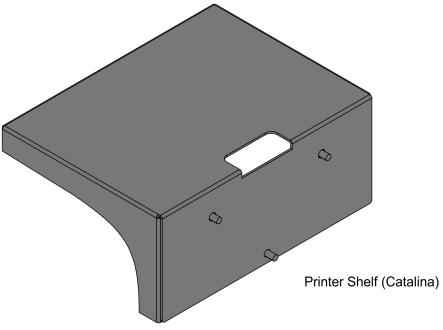

# **Kit Instructions**

Printer Shelf (Catalina)

The product described in this document is a licensed product of NCR Corporation.

NCR is a registered trademark of NCR Corporation. NCR FastLane SelfServ<sup>TM</sup> Checkout is a trademark of NCR Corporation in the United States and/or other countries. Other product names mentioned in this publication may be trademarks or registered trademarks of their respective companies and are hereby acknowledged.

#### **Kit Contents**

CCP-79725

| Part Number | Description                  |
|-------------|------------------------------|
| 497-0528527 | Printer Shelf (Catalina) Kit |
| 009-0006599 | Screw Hex M6 X 12 MC Comb    |
| 497-0528526 | Printer Shelf (Catalina)     |