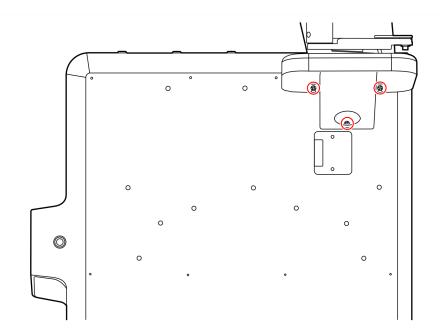

|-------|----------|-----------------------------------------------------------------------|
| А     | Sep 2016 | First issue.                                                          |
| В     | Jun 2017 | Updated IP PDF template.                                              |
| С     | Jan 2018 | Added Dimensions on the Printer Shelf Art-<br>work under Kit Contents |

## **Printer Shelf**

This kit contains the components to add a Printer Shelf to the NCR FastLane SelfServ<sup>™</sup> Checkout 7360.



CCP-61567

## Installation Procedure

1. Insert three screws into the side of the Core as an alignment guide. Leave at least <sup>1</sup>/<sub>4</sub> inch of the screw threads visible.



2. Align the Printer Shelf over the alignment screws and then slide the Shelf down onto the screws.



CCP-61569

3. Tighten all three screws to secure the Printer Shelf to the unit.