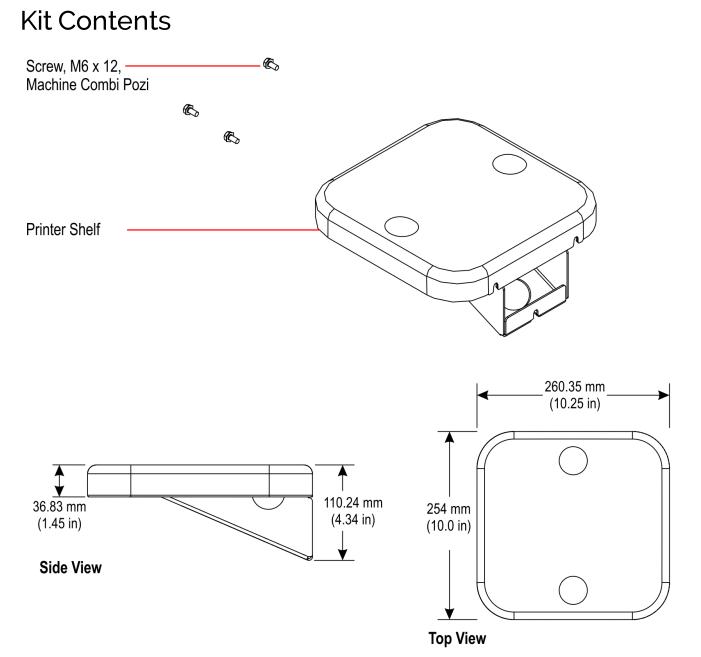

## **Printer Shelf**

This kit contains the components to add a Printer Shelf to the NCR FastLane SelfServ<sup>™</sup> Checkout 7360.

CCP-61567