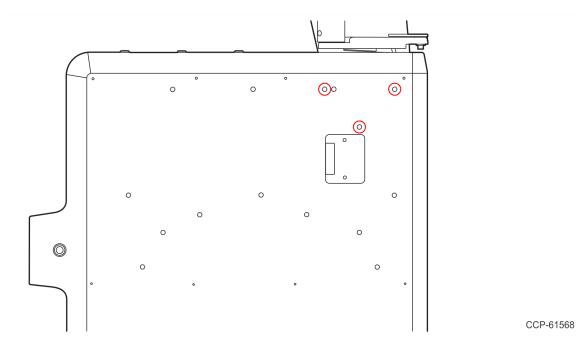

## Installation Procedure

1. Insert three screws into the side of the Core as an alignment guide. Leave at least <sup>1</sup>/<sub>4</sub> inch of the screw threads visible.

2. Align the Printer Shelf over the alignment screws and then slide the Shelf down onto the screws.