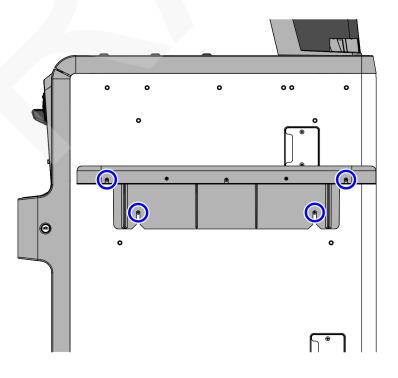

#### Installation Procedure

1. Insert four (4) screws into the side of the Core as an alignment guide. Leave at least <sup>1</sup>/<sub>4</sub> inch of the screw threads visible.

CCP-61147

2. Align the Basket Shelf over the alignment screws and then slide the Shelf down onto the screws.

2

3. Insert one (1) screw into the middle of the Basket Shelf, as shown in the image below.

- CCP-80304
- 4. Tighten all five (5) screws to secure the Basket Shelf to the unit.