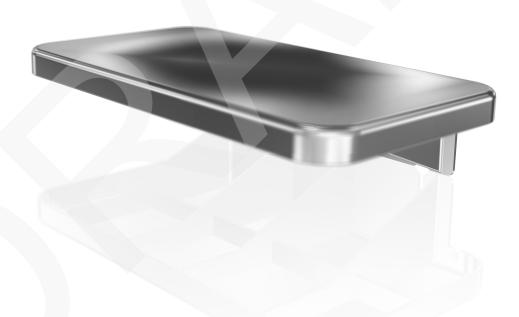

## **Basket Shelf**

This kit contains the components to add a Basket Shelf to the NCR FastLane SelfServ<sup>™</sup> Checkout 7360.