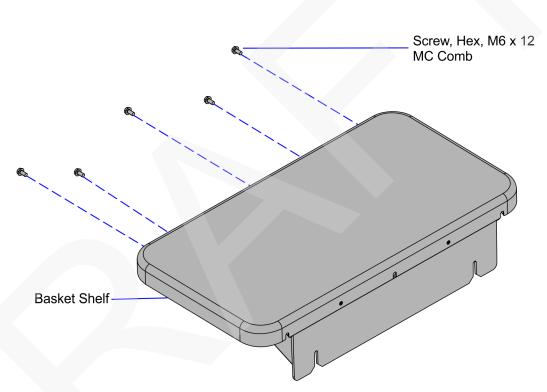

### **Kit Contents**

CCP-61566

| Part Number | Description                         |
|-------------|-------------------------------------|
| 497-0518754 | 7360-K500 Input Shelf Kit           |
| 497-0528037 | Input Shelf Frame                   |
| 009-0006599 | Screw, Hex, M6 x 12 MC Comb (5 pcs) |

2

3. Insert one (1) screw into the middle of the Basket Shelf, as shown in the image below.

- CCP-80304
- 4. Tighten all five (5) screws to secure the Basket Shelf to the unit.