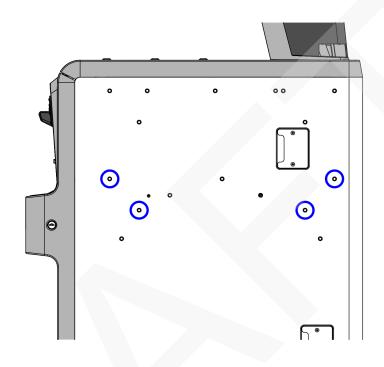

#### Installation Procedure

1. Insert four (4) screws into the side of the Core as an alignment guide. Leave at least <sup>1</sup>/<sub>4</sub> inch of the screw threads visible.

CCP-61147

2. Align the Basket Shelf over the alignment screws and then slide the Shelf down onto the screws.