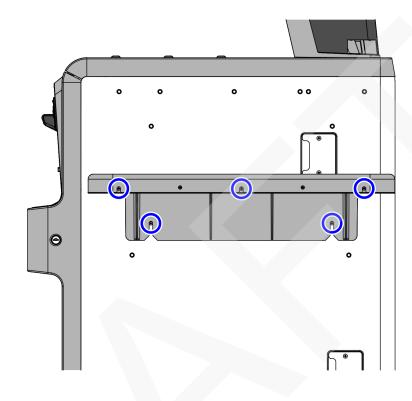

2

3. Insert one (1) screw into the middle of the Basket Shelf, as shown in the image below.

- CCP-80304
- 4. Tighten all five (5) screws to secure the Basket Shelf to the unit.