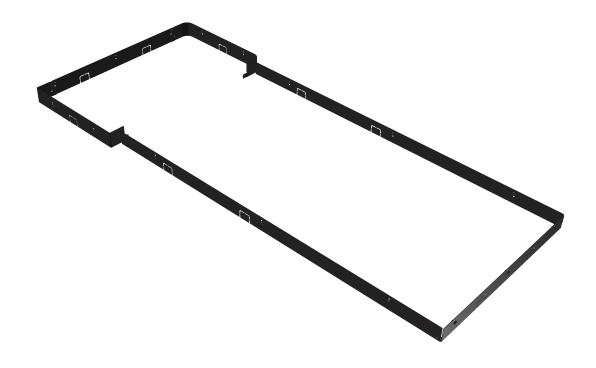

## Skirt 3-Bag (Narrow Core) Kit

This publication provides procedures for installing 3-Bag Bagwell Skirt (Narrow Core) to the NCR FastLane SelfServ<sup>TM</sup> Checkout 7360.

### **Kit Contents**

| Part N | lumber      | Description                                                    |
|--------|-------------|----------------------------------------------------------------|
| 49     | 97-0531050  | 3-Bag Bagwell Skirt Narrow Core Kit                            |
|        | 497-0502846 | Skirt - 3-Bag BagwellR6 (2 pcs)                                |
|        | 497-0502854 | Skirt - Bagwell End R6                                         |
|        | 497-0512933 | Front Skirt R6 Narrow Core                                     |
|        | 497-0504566 | Side Skirt                                                     |
|        | 497-0512934 | Rear Skirt R6 Narrow Core                                      |
|        | 006-8623181 | Screw - M5 X 0.8, 8mm, Machine, Pan Head, Black Oxide (20 pcs) |
| *      | 497-0423108 | Kit Instructions (Reference Sheet)                             |
|        |             |                                                                |