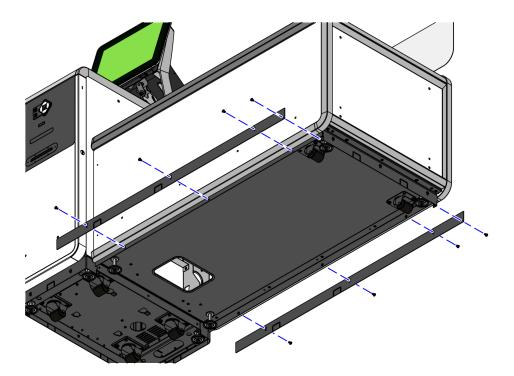

#### Installation Procedure

To install the 3-Bag Bagwell Skirt, follow these steps:

1. Attach the Front and Back Skirts to the unit using two (2) screws for each skirt, as shown in the image below.

CCP-80337

2. Attach the Side Skirt using five screws (5) screws, as shown in the image below.

3. Attach the Bagwell End Skirt to the Bagwell using three (3) screws, as shown in the image below.

CCP-80351

4. Attach two (2) 3-Bag Bagwell Skirts to the Bagwell using four (4) screws for each skirt, as shown in the image below.