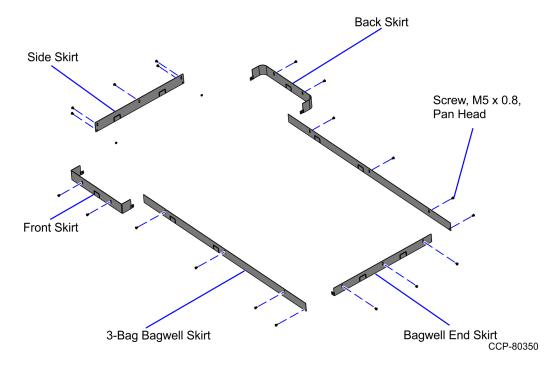

### **Kit Contents**

| Part N | lumber      | Description                                                    |
|--------|-------------|----------------------------------------------------------------|
| 49     | 97-0531050  | 3-Bag Bagwell Skirt Narrow Core Kit                            |
|        | 497-0502846 | Skirt - 3-Bag BagwellR6 (2 pcs)                                |
|        | 497-0502854 | Skirt - Bagwell End R6                                         |
|        | 497-0512933 | Front Skirt R6 Narrow Core                                     |
|        | 497-0504566 | Side Skirt                                                     |
|        | 497-0512934 | Rear Skirt R6 Narrow Core                                      |
|        | 006-8623181 | Screw - M5 X 0.8, 8mm, Machine, Pan Head, Black Oxide (20 pcs) |
| *      | 497-0423108 | Kit Instructions (Reference Sheet)                             |
|        |             |                                                                |

<sup>\*</sup> Items marked with an asterisk are not called out on the image.