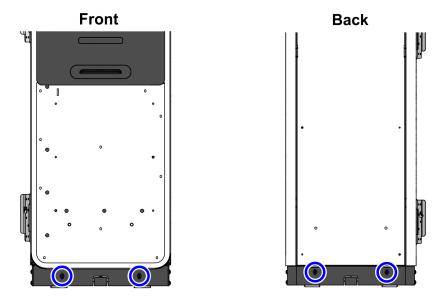

#### Installation Procedure

To install the 3-Bag Bagwell Skirt, follow these steps:

1. Attach the Front and Back Skirts to the unit using two (2) screws for each skirt, as shown in the image below.

CCP-80337