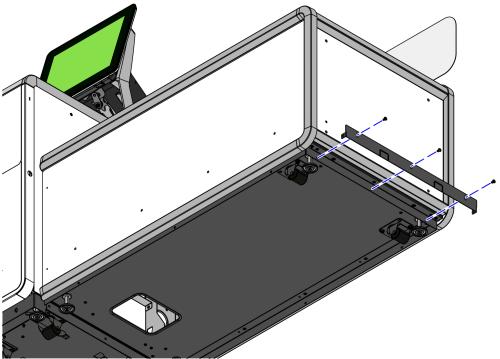

2. Attach the Side Skirt using five screws (5) screws, as shown in the image below.

3. Attach the Bagwell End Skirt to the Bagwell using three (3) screws, as shown in the image below.

CCP-80351

4. Attach two (2) 3-Bag Bagwell Skirts to the Bagwell using four (4) screws for each skirt, as shown in the image below.