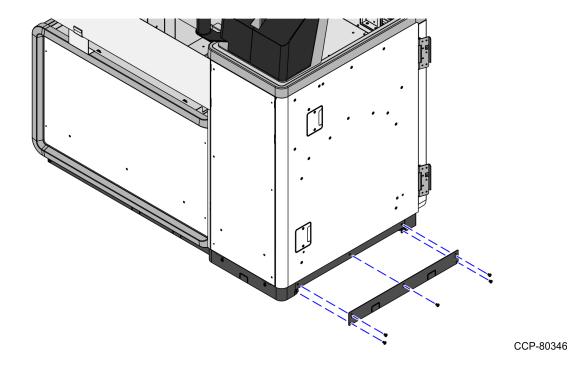

2. Attach the Side Skirt using five screws (5) screws, as shown in the image below.

3. Attach the Bagwell End Skirt to the Bagwell using three (3) screws, as shown in the image below.

CCP-80351

4. Attach two (2) 3-Bag Bagwell Skirts to the Bagwell using four (4) screws for each skirt, as shown in the image below.

CCP-80352