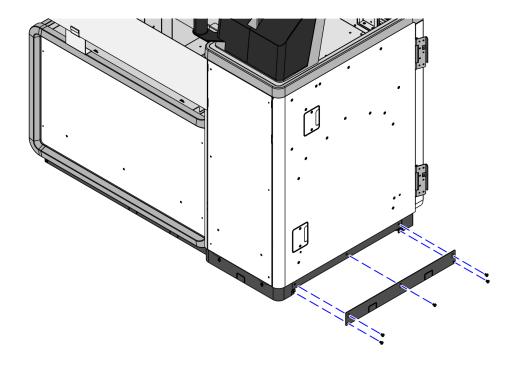

CCP-80346

3. Attach the Bagwell End Skirt on the Bagwell using three (3) screws, as shown in the image below.

4. Attach two (2) 2-Bag Bagwell Skirts to the Bagwell using four (4) screws for each skirt, as shown in the image below.