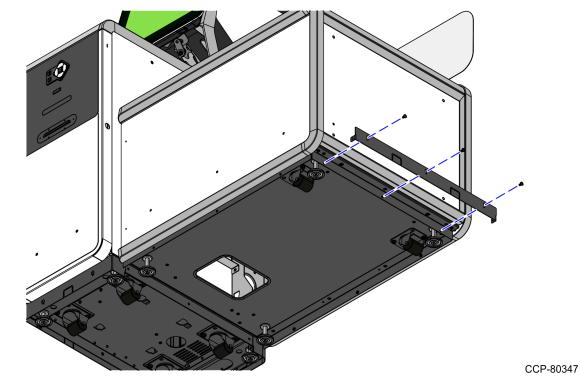

CCP-80346

3. Attach the Bagwell End Skirt on the Bagwell using three (3) screws, as shown in the image below.

4. Attach two (2) 2-Bag Bagwell Skirts to the Bagwell using four (4) screws for each skirt, as shown in the image below.