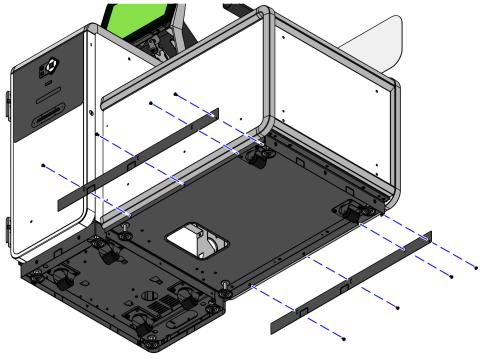

### Installation Procedure

To install the 2-Bag Skirt, follow these steps:

1. Attach the Front and Back Skirts to the unit using two (2) screws for each skirt, as shown in the image below.

CCP-80337

2. Attach the Side Skirt using five screws (5) screws, as shown in the image below.