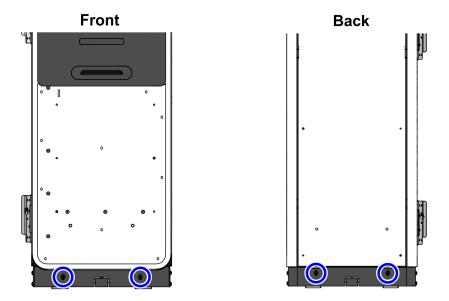

### Installation Procedure

To install the 2-Bag Skirt, follow these steps:

1. Attach the Front and Back Skirts to the unit using two (2) screws for each skirt, as shown in the image below.

CCP-80337

2. Attach the Side Skirt using five screws (5) screws, as shown in the image below.