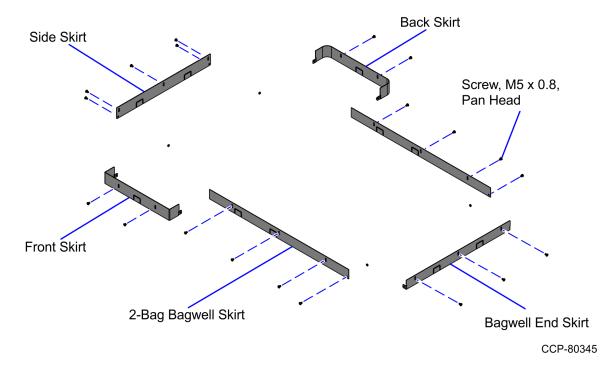

#### **Kit Contents**

| Part Number   | Description                                                       |
|---------------|-------------------------------------------------------------------|
| 497-0531049   | 2-Bag BagwellSkirt Narrow Core Kit                                |
| 497-0502845   | Skirt - 2-Bag BagwellR6 (2 pcs)                                   |
| 497-0502854   | Skirt - Bagwell End R6                                            |
| 497-0512933   | Front Skirt R6 Narrow Core                                        |
| 497-0504566   | Side Skirt                                                        |
| 497-0512934   | Rear Skirt R6 Narrow Core                                         |
| 006-8623181   | Screw - M5 X 0.8, 8mm, Machine, Pan Head,<br>Black Oxide (20 pcs) |
| * 497-0423108 | Kit Instructions (Reference Sheet)                                |

<sup>\*</sup> Items marked with an asterisk are not called out on the image.