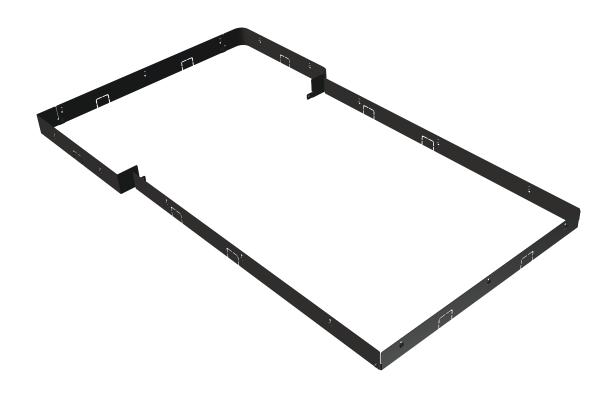

## 2-Bag Bagwell Skirt (Narrow Core)

This publication provides procedures for installing a 2-Bag Bagwell Skirt (Narrow Core) to the NCR FastLane SelfServ™ Checkout 7360.

### Installation Procedure

To install the 2-Bag Skirt, follow these steps:

1. Attach the Front and Back Skirts to the unit using two (2) screws for each skirt, as shown in the image below.

CCP-80337

2. Attach the Side Skirt using five screws (5) screws, as shown in the image below.

CCP-80346

3. Attach the Bagwell End Skirt on the Bagwell using three (3) screws, as shown in the image below.

4. Attach two (2) 2-Bag Bagwell Skirts to the Bagwell using four (4) screws for each skirt, as shown in the image below.

CCP-80348