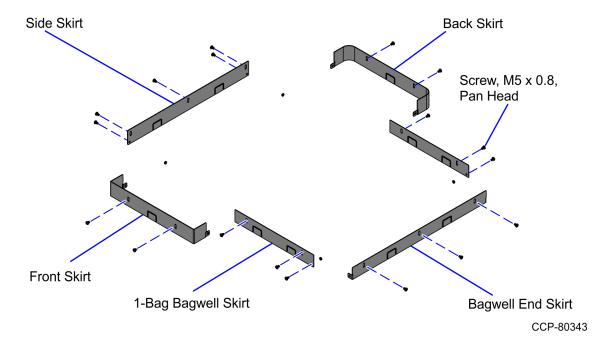

#### **Kit Contents**

| Part Number   | Description                               |
|---------------|-------------------------------------------|
| 497-0531048   | 1-Bag Bagwell Skirt Narrow Core Kit       |
| 497-0512933   | Front Skirt R6 Narrow Core                |
| 497-0504566   | Side Skirt                                |
| 497-0512934   | Rear Skirt R6 Narrow Core                 |
| 497-0502844   | Skirt - 1-Bag Bagwell R6 (2 pcs)          |
| 497-0502854   | Skirt -1-Bag Bagwell R6                   |
| 006-8623181   | Screw - M5 X 0.8, 8mm, Machine, Pan Head, |
|               | Black Oxide (18 pcs)                      |
| * 497-0423108 | Kit Instructions (Reference Sheet)        |

### Installation Procedure

To install the a 1-Bag Bagwell Skirt, follow these steps:

1. Attach the Front and Back Skirts to the unit using two (2) screws for each skirt, as shown in the image below.

CCP-80337

2. Attach the Side Skirt using five screws (5) screws, as shown in the image below.

CCP-80340

3. Attach the Bagwell End Skirt to the Bagwell using three (3) screws, as shown in the image below.

CCP-80341

4. Attach two (2) 1-BagBagwell Skirts to the Bagwell using three (3) screws for each skirt, as shown in the image below.

CCP-80342