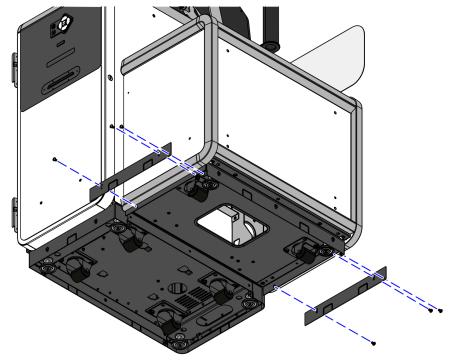

2. Attach the Side Skirt using five screws (5) screws, as shown in the image below.

CCP-80340

3. Attach the Bagwell End Skirt to the Bagwell using three (3) screws, as shown in the image below.

CCP-80341