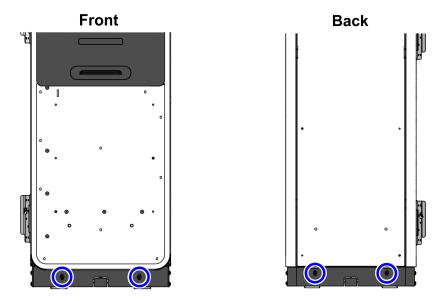

### Installation Procedure

To install the a 1-Bag Bagwell Skirt, follow these steps:

1. Attach the Front and Back Skirts to the unit using two (2) screws for each skirt, as shown in the image below.

CCP-80337