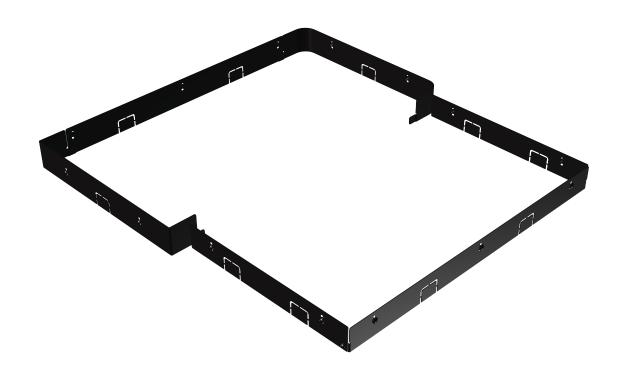

## 1-Bag Bagwell Skirt (Narrow Core)

This publication provides procedures for installing a 1-Bag Bagwell Skirt (Narrow Core) to the NCR FastLane SelfServ™ Checkout 7360.

#### **Kit Contents**

| Part Number   | Description                               |
|---------------|-------------------------------------------|
| 497-0531048   | 1-Bag Bagwell Skirt Narrow Core Kit       |
| 497-0512933   | Front Skirt R6 Narrow Core                |
| 497-0504566   | Side Skirt                                |
| 497-0512934   | Rear Skirt R6 Narrow Core                 |
| 497-0502844   | Skirt - 1-Bag Bagwell R6 (2 pcs)          |
| 497-0502854   | Skirt -1-Bag Bagwell R6                   |
| 006-8623181   | Screw - M5 X 0.8, 8mm, Machine, Pan Head, |
|               | Black Oxide (18 pcs)                      |
| * 497-0423108 | Kit Instructions (Reference Sheet)        |