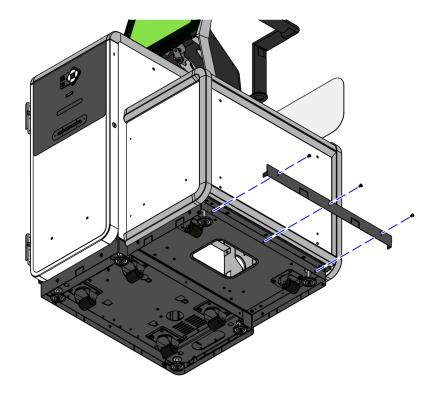

### Installation Procedure

To install the a 1-Bag Bagwell Skirt, follow these steps:

1. Attach the Front and Back Skirts to the unit using two (2) screws for each skirt, as shown in the image below.

CCP-80337