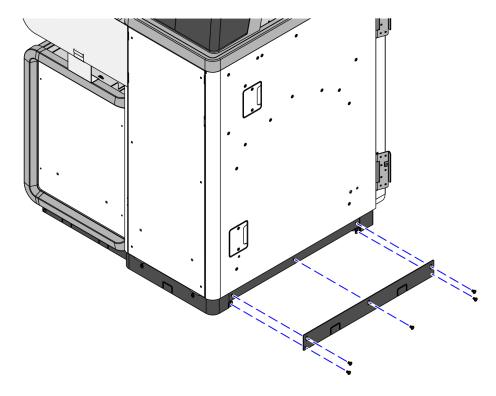

2. Attach the Side Skirt using five screws (5) screws, as shown in the image below.

CCP-80340

3. Attach the Bagwell End Skirt to the Bagwell using three (3) screws, as shown in the image below.

CCP-80341