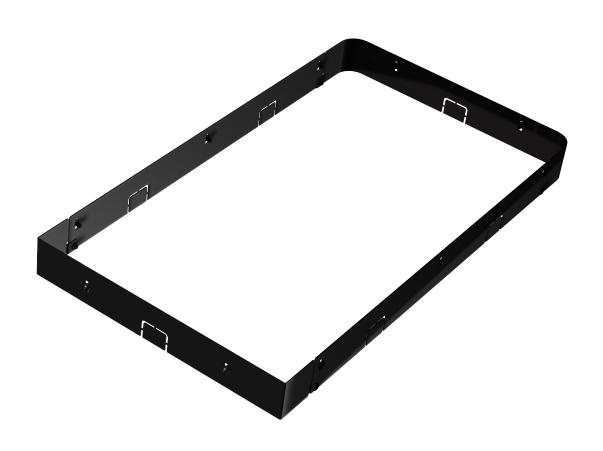

## No-Bag Skirt (Narrow Core)

This publication provides procedures for installing a No-Bag Skirt (Narrow Core) to the NCR FastLane SelfServ™ Checkout 7360.

### **Kit Contents**

| Part Number |             | Description                                                       |
|-------------|-------------|-------------------------------------------------------------------|
| 4           | 197-0531047 | No-Bag Skirt Narrow Core Kit                                      |
|             | 497-0512933 | Front Skirt R6 Narrow Core                                        |
|             | 497-0504566 | Side Skirt (2 pcs)                                                |
|             | 497-0512934 | Rear Skirt R6 Narrow Core                                         |
|             | 006-8623181 | Screw - M5 X 0.8, 8mm, Machine, Pan Head,<br>Black Oxide (14 pcs) |
| *           | 497-0423108 | Kit Instructions (Reference Sheet)                                |