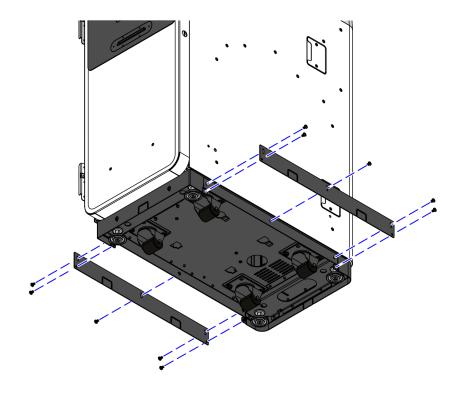

### Installation Procedure

To install the No-Bag Skirt, follow these steps:

1. Attach the Front and Back Skirts to the unit using two (2) screws for each skirt, as shown in the image below.

CCP-80337

2. Attach the Side Skirts using five (5) screws for each side, as shown in the image below.