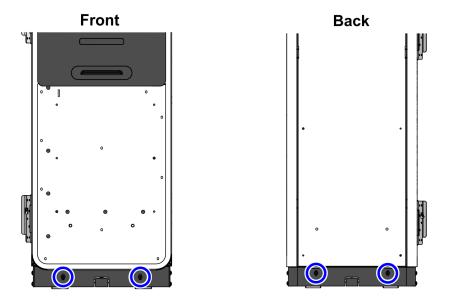

### Installation Procedure

To install the No-Bag Skirt, follow these steps:

1. Attach the Front and Back Skirts to the unit using two (2) screws for each skirt, as shown in the image below.

CCP-80337

2. Attach the Side Skirts using five (5) screws for each side, as shown in the image below.

CCP-80338