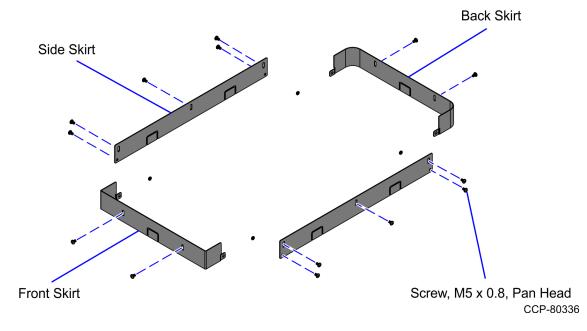

### **Kit Contents**

| Part Number |             | Description                                                       |
|-------------|-------------|-------------------------------------------------------------------|
| 4           | 197-0531047 | No-Bag Skirt Narrow Core Kit                                      |
|             | 497-0512933 | Front Skirt R6 Narrow Core                                        |
|             | 497-0504566 | Side Skirt (2 pcs)                                                |
|             | 497-0512934 | Rear Skirt R6 Narrow Core                                         |
|             | 006-8623181 | Screw - M5 X 0.8, 8mm, Machine, Pan Head,<br>Black Oxide (14 pcs) |
| *           | 497-0423108 | Kit Instructions (Reference Sheet)                                |

<sup>\*</sup> Items marked with an asterisk are not called out on the image.