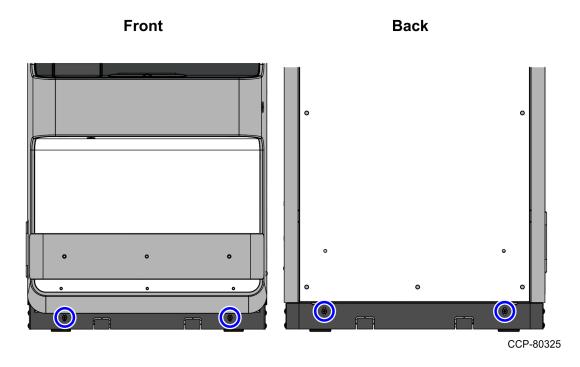

### Installation Procedure

To install the 3-Bag Bagwell Skirt, follow these steps:

1. Attach the Front and Back Skirts to the unit using two (2) screws for each skirt, as shown in the image below.

2. Attach the Side Skirt using five screws (5) screws, as shown in the image below.