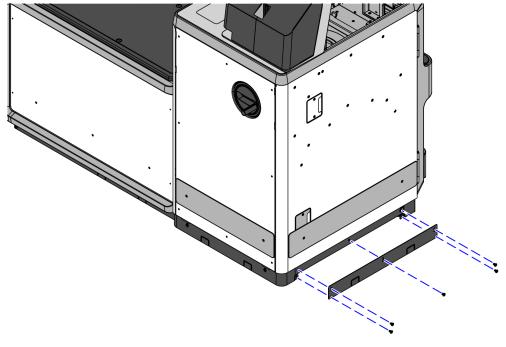

### Installation Procedure

To install the 3-Bag Bagwell Skirt, follow these steps:

1. Attach the Front and Back Skirts to the unit using two (2) screws for each skirt, as shown in the image below.

2. Attach the Side Skirt using five screws (5) screws, as shown in the image below.

CCP-80330

3-Bag Bagwell Skirt 3

3. Attach the Bagwell End Skirt to the Bagwell using three (3) screws, as shown in the image below.

4. Attach two (2) 3-Bag Bagwell Skirts to the Bagwell using four (4) screws for each skirt, as shown in the image below.