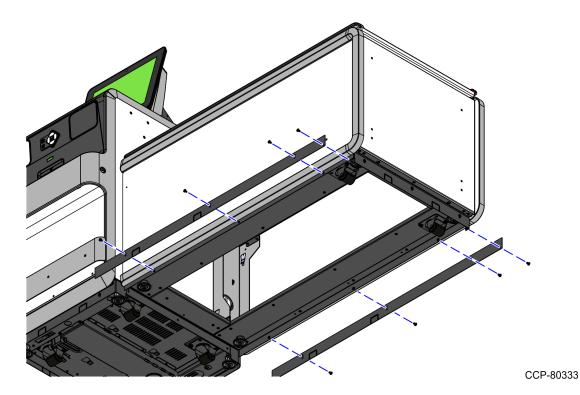

### Installation Procedure

To install the 3-Bag Bagwell Skirt, follow these steps:

1. Attach the Front and Back Skirts to the unit using two (2) screws for each skirt, as shown in the image below.

2. Attach the Side Skirt using five screws (5) screws, as shown in the image below.

CCP-80330

3-Bag Bagwell Skirt 3

3. Attach the Bagwell End Skirt to the Bagwell using three (3) screws, as shown in the image below.

4. Attach two (2) 3-Bag Bagwell Skirts to the Bagwell using four (4) screws for each skirt, as shown in the image below.