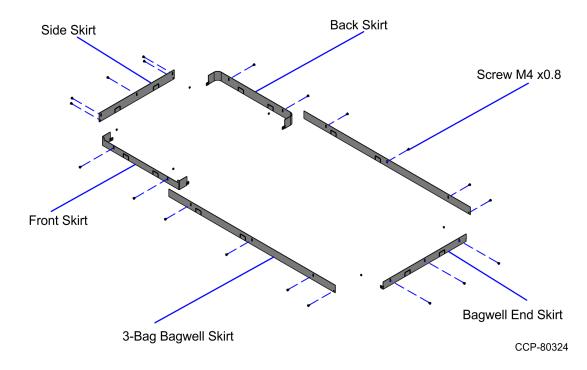

### **Kit Contents**

| Part Nui | mber       | Description                                                       |
|----------|------------|-------------------------------------------------------------------|
| 497      | -0531046   | 3-Bag Bagwell Skirt Kit                                           |
| 49       | 97-0502846 | Skirt - 3-Bag Bagwell R6 (2 pcs)                                  |
| 49       | 97-0502854 | Skirt - Bagwell End R6                                            |
| 49       | 97-0504564 | Front Skirt                                                       |
| 49       | 97-0504565 | Back Skirt                                                        |
| 49       | 97-0504566 | Side Skirt                                                        |
| 00       | 06-8623181 | Screw - M5 X 0.8, 8mm, Machine, Pan Head,<br>Black Oxide (20 pcs) |
| * 49     | 97-0423108 | Kit Instructions (Reference Sheet)                                |

<sup>\*</sup> Items marked with an asterisk are not called out on the image.

2 3-Bag Bagwell Skirt