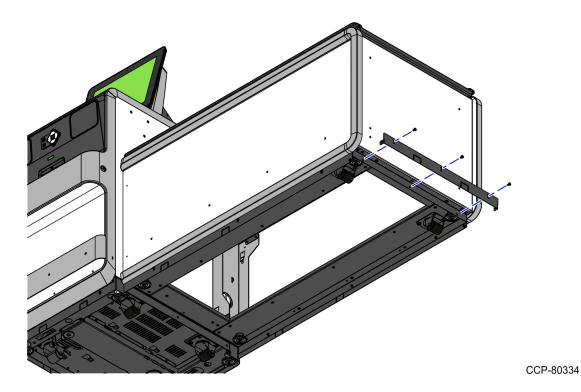

### Installation Procedure

To install the 3-Bag Bagwell Skirt, follow these steps:

1. Attach the Front and Back Skirts to the unit using two (2) screws for each skirt, as shown in the image below.

2. Attach the Side Skirt using five screws (5) screws, as shown in the image below.

CCP-80330

3-Bag Bagwell Skirt 3

3. Attach the Bagwell End Skirt to the Bagwell using three (3) screws, as shown in the image below.

4. Attach two (2) 3-Bag Bagwell Skirts to the Bagwell using four (4) screws for each skirt, as shown in the image below.